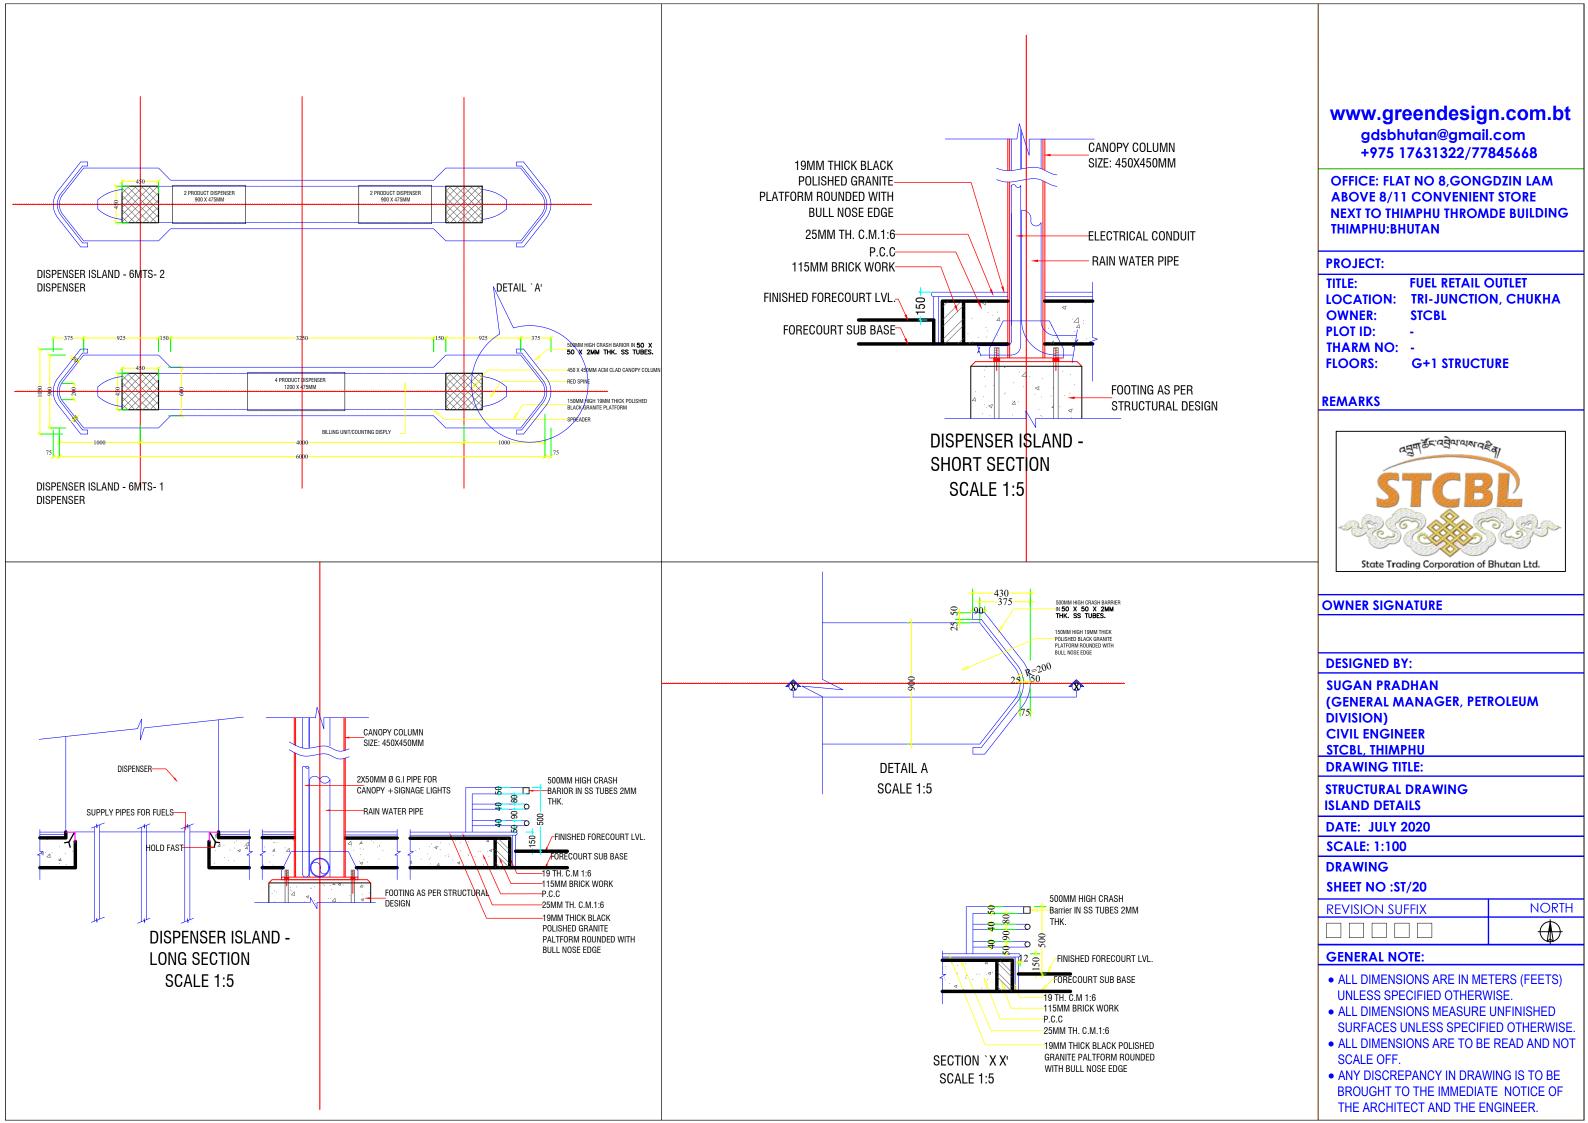

# **DESIGNED BY:**

**SUGAN PRADHAN** 

(GENERAL MANAGER, PETROLEUM

**DIVISION)** 

**CIVIL ENGINEER** 

STCBL, THIMPHU

**DRAWING TITLE:** 

**STRUCTURAL DRAWING FOOTING DETAILS** 

DATE: JULY 2020

**SCALE: NTS** 

**DRAWING** 

SHEET NO: ST/02 DEVICE A CLIEBLY

| REVISION SUFFIX | NORTH       |
|-----------------|-------------|
|                 | $\bigoplus$ |

- ALL DIMENSIONS ARE IN METERS (FEETS) UNLESS SPECIFIED OTHERWISE.
- ALL DIMENSIONS MEASURE UNFINISHED SURFACES UNLESS SPECIFIED OTHERWISE.
- ALL DIMENSIONS ARE TO BE READ AND NOT SCALE OFF.
- ANY DISCREPANCY IN DRAWING IS TO BE BROUGHT TO THE IMMEDIATE NOTICE OF THE ARCHITECT AND THE ENGINEER.