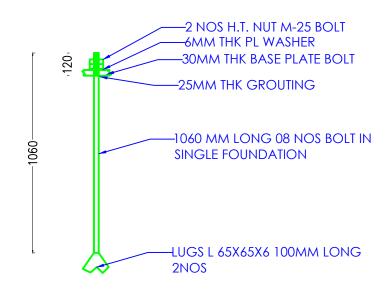

# FOOTING SCHEDULE

| FOOTING | FOOTIN | FOOTING SIZE AND DEPTH |       |               | REINFO        | RCEMENT       |               |
|---------|--------|------------------------|-------|---------------|---------------|---------------|---------------|
| MARK    | LENGTH | WIDTH                  | DEPTH | а             | b             | С             | d             |
| F1      | 2000   | 2000                   | 500   | 12Ø @ 100 c/c |
| F2      | 1700   | 1700                   | 500   | 12Ø @ 100 c/c |

# **BOTTOM REINFORCEMENT**

TOP REINFORCEMENT

**FOUNDATION SECTION DETAIL BELOW PLINTH BEAM** (EXTERNAL WALL)