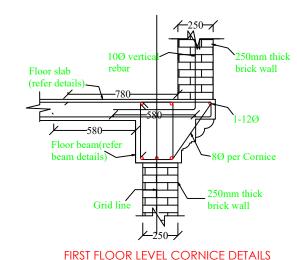

## **CORNICES**

8Ø @ Boe Spacing
4-12Ø
REFER SLAB DETAILS
3-12Ø bentup to shape

C/L

C/L

**RE-BAR DETAILS OF DRE ZHU** 

#### Notes:

- 1. Slab rebars shall be extended wherever neccessary for the slab projections & cornice (refer slab details drawings)
- 2. The cornice reinforcements provided are excluding the slab reinforcement already provided
- 3. Cornice patterns/shapes and dimensions shall be as per the architectural drawing details(Refer architectural drawings
- 4. Refer architectural drawings for the location of different types cornices at various floor levels.