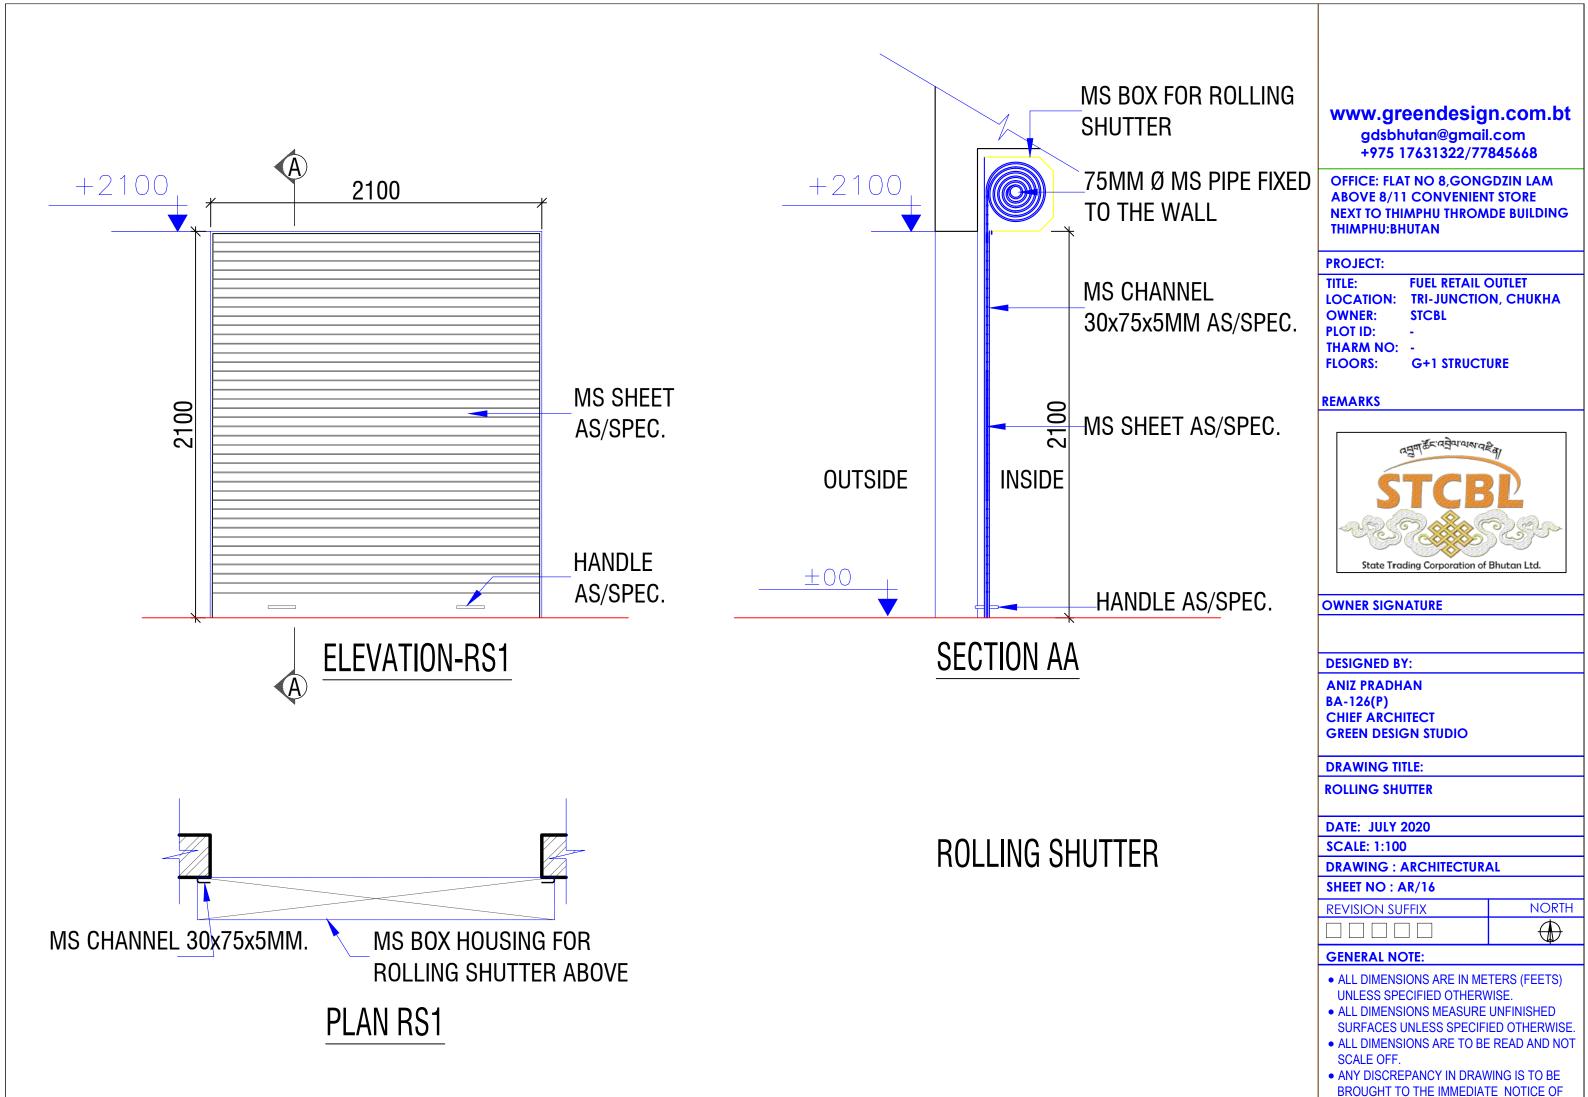

# DOOR SCHEDULE

| SL NO. | ITEM | DIMENSIONS(MM) |        | CILL | NO. | REMARKS                            |
|--------|------|----------------|--------|------|-----|------------------------------------|
|        |      | WIDTH          | HEIGHT |      |     |                                    |
| 01.    | DI   | 1200           | 2100   | 0    | 03  | WOODEN PANELLED DOOR               |
| 02.    | D2   | 900            | 2100   | 0    | 02  | PANELLED FLUSH DOOR                |
| 03.    | SGD  | 1000           | 2100   | 0    | 01  | WOODEN PANELLED SLIDING GLASS DOOR |
| 04.    | RS   | 2100           | 2100   | 0    | 01  | STEEL ROLLING SHUTTER              |