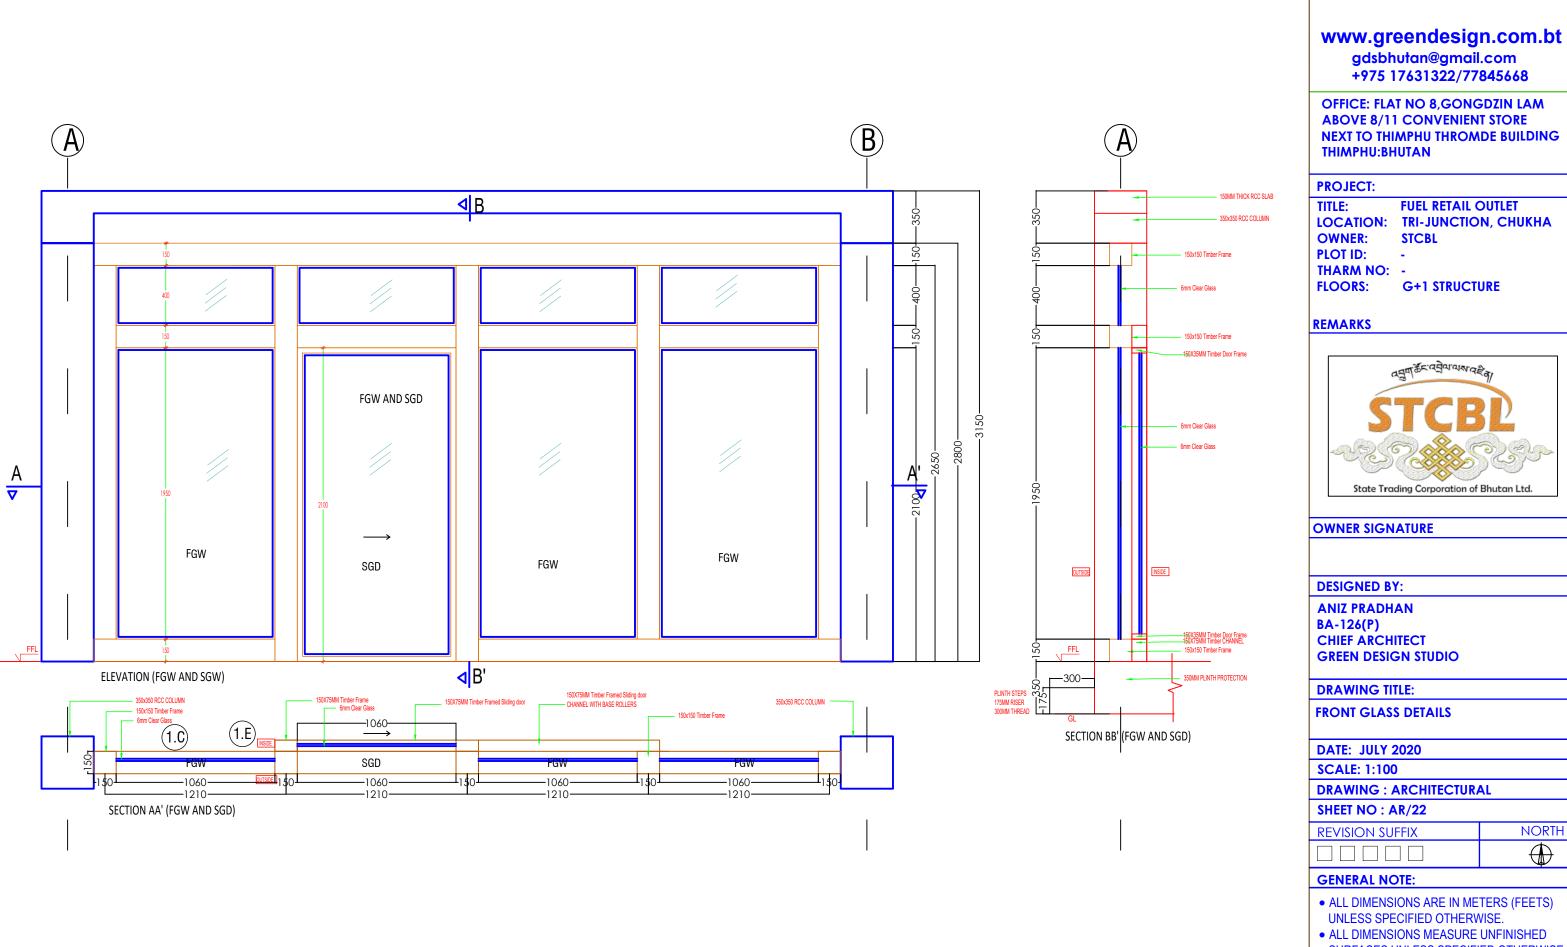

# WINDOW SCHEDULE

| SL NO. | ITEM    | DIMEN<br>WIDTH | SIONS(MM)<br>HEIGHT | SILL | NO. | REMARKS                               |
|--------|---------|----------------|---------------------|------|-----|---------------------------------------|
| 01.    | WI      | 2100           | 1460                | 600  | 01  | WOODEN 3 FRAMED GLASS WINDOW          |
| 02.    | W2      | 1500           | 1460                | 600  | 02  | WOODEN 2 FRAMED GLASS WINDOW          |
| 03.    | W3      | 750            | 1100                | 1000 | 02  | WOODEN I LOUVERED GLASS WINDOW        |
| 04.    | FGW     | 4300           | 3150                | 0    | 01  | WOODEN FRAMED GLASS WINDOW            |
| 05.    | RW      | 1500           | 2105                | 465  | 03  | WOODEN 2 FRAMED RABSEY WINDOW         |
| 06.    | FGW+SGD | 4300           | 3150                | 0    | 01  | WOODEN 3 FRAMED GLASS WINDOW AND DOOR |