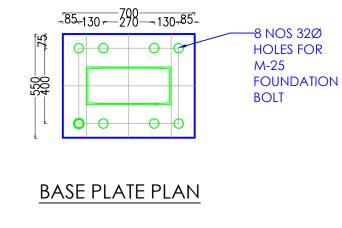

# FOOTING SCHEDULE

| FOOTING | FOOTIN | FOOTING SIZE AND DEPTH |       |               | REINFO        | RCEMENT       |               |
|---------|--------|------------------------|-------|---------------|---------------|---------------|---------------|
| MARK    | LENGTH | WIDTH                  | DEPTH | а             | b             | С             | d             |
| F1      | 2000   | 2000                   | 500   | 12Ø @ 100 c/c |
| F2      | 1700   | 1700                   | 500   | 12Ø @ 100 c/c |

# **BOTTOM REINFORCEMENT**

TOP REINFORCEMENT

**FOUNDATION SECTION DETAIL BELOW PLINTH BEAM** (EXTERNAL WALL)