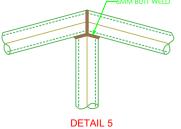

#### **OWNER SIGNATURE**

#### **DESIGNED BY:**

**SUGAN PRADHAN** 

(GENERAL MANAGER, PETROLEUM

DIVISION)

CIVIL ENGINEER STCBL, THIMPHU

DRAWING TITLE:

STRUCTURAL DRAWING ROOF TRUSS

KOOF IKUSS

**SCALE: NTS** 

DATE: JULY 2020

DRAWING

SHEET NO: ST/16A

| RE | EVISION SUFFIX | NORTH      |
|----|----------------|------------|
|    |                | <b>(1)</b> |

- ALL DIMENSIONS ARE IN METERS (FEETS) UNLESS SPECIFIED OTHERWISE.
- ALL DIMENSIONS MEASURE UNFINISHED SURFACES UNLESS SPECIFIED OTHERWISE.
- ALL DIMENSIONS ARE TO BE READ AND NOT SCALE OFF.
   ANY DISCREPANCY IN DRAWING IS TO BE
- ANY DISCREPANCY IN DRAWING IS TO BE BROUGHT TO THE IMMEDIATE NOTICE OF THE ARCHITECT AND THE ENGINEER.

















**PURLIN CLEAT** 

PLATE DETAIL



**PURLIN CLEAT FOR ALL TRUSSES** 











TRUSS HOLDING DOWN DETAILS



CONNECTION OF EAVES BOARD TO STEEL TRUSS

- NOTES:

  1. All dimensions are in mm unless stated otherwise.
- 2. Connection details shown are for different types of joints and to be taken same for similar joints.
- Height of RCC prop to be taken as per
- Architectural drawings All members of truss joint shall be in

- welding.
  Welding shall confirm to IS 816 and thickness shall be 6mm.
  All Steel Tube Sections and Plates shall
- confirm to IS 1161 & IS 2062.
- All MS Nuts & Bolts shall confirm to IS 1363-1984 and Washers shall confirm to IS 5374.

#### www.greendesign.com.bt

gdsbhutan@gmail.com +975 17631322/77845668

OFFICE: FLAT NO 8, GONGDZIN LAM **ABOVE 8/11 CONVENIENT STORE NEXT TO THIMPHU THROMDE BUILDING** THIMPHU:BHUTAN

#### **PROJECT:**

TITLE