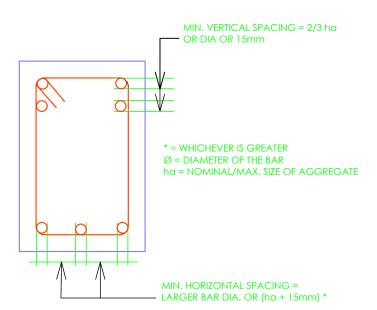

## Reinforcement Anchorage Details STIRRUP/HOOP DETAILS

TYPICAL DETAILS FOR MINIMUM
CLEARANCE BETWEEN INDIVIDUAL BARS