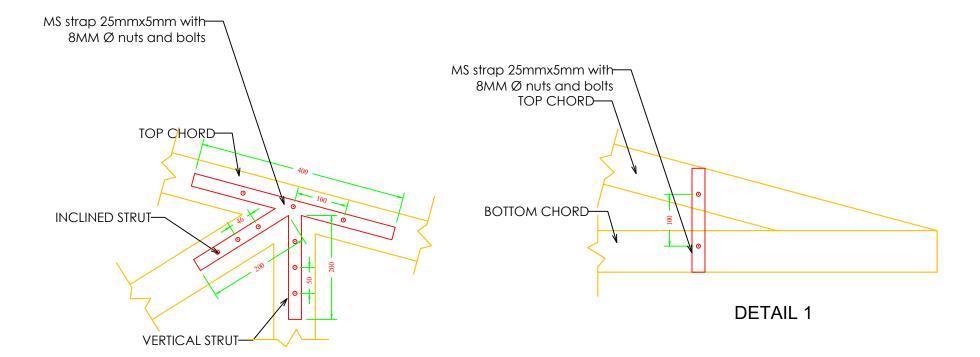

#### **TYPICAL TRUSS DETAILS**

## TRUSS CONNECTION DETAILS

**DETAIL 3** 

DETAIL 5