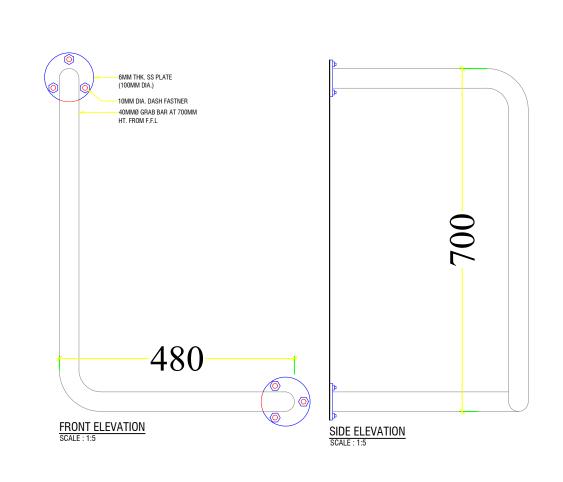

# **DESIGNED BY:**

**ANIZ PRADHAN BA-126(P) CHIEF ARCHITECT GREEN DESIGN STUDIO** 

**OWNER SIGNATURE** 

**DRAWING TITLE:** 

**GRAB BAR, MAS FRAME & CHAMBER** 

DATE: JULY 2020

**SCALE: 1:100** 

**DRAWING: ARCHITECTURAL** 

SHEET NO: AR/28

NORTH **REVISION SUFFIX** 

# **GENERAL NOTE:**

- ALL DIMENSIONS ARE IN METERS (FEETS) UNLESS SPECIFIED OTHERWISE.
- ALL DIMENSIONS MEASURE UNFINISHED SURFACES UNLESS SPECIFIED OTHERWISE.

- ALL DIMENSIONS ARE TO BE READ AND NOT SCALE OFF.
- ANY DISCREPANCY IN DRAWING IS TO BE BROUGHT TO THE IMMEDIATE NOTICE OF THE ARCHITECT AND THE ENGINEER.