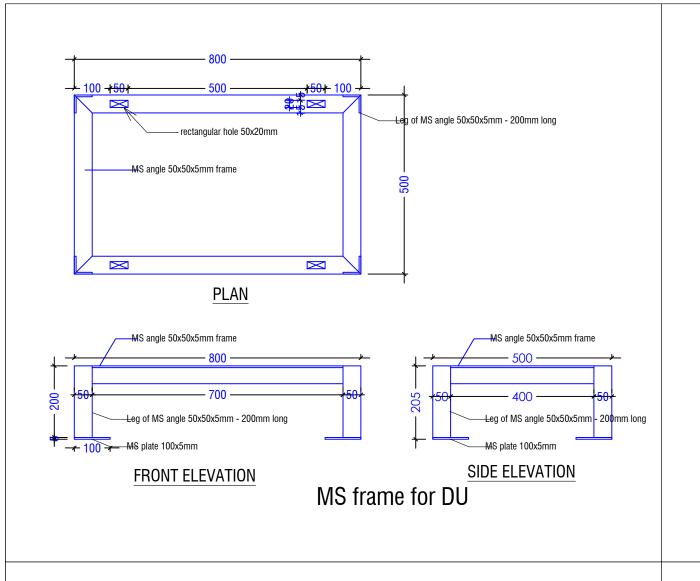

# **DESIGNED BY:**

**ANIZ PRADHAN BA-126(P) CHIEF ARCHITECT GREEN DESIGN STUDIO** 

**OWNER SIGNATURE** 

**DRAWING TITLE:** 

**GRAB BAR, MAS FRAME & CHAMBER** 

DATE: JULY 2020

**SCALE: 1:100** 

**DRAWING: ARCHITECTURAL** 

SHEET NO: AR/28

NORTH **REVISION SUFFIX** 

# **GENERAL NOTE:**

- ALL DIMENSIONS ARE IN METERS (FEETS) UNLESS SPECIFIED OTHERWISE.
- ALL DIMENSIONS MEASURE UNFINISHED SURFACES UNLESS SPECIFIED OTHERWISE.

- ALL DIMENSIONS ARE TO BE READ AND NOT SCALE OFF.
- ANY DISCREPANCY IN DRAWING IS TO BE BROUGHT TO THE IMMEDIATE NOTICE OF THE ARCHITECT AND THE ENGINEER.