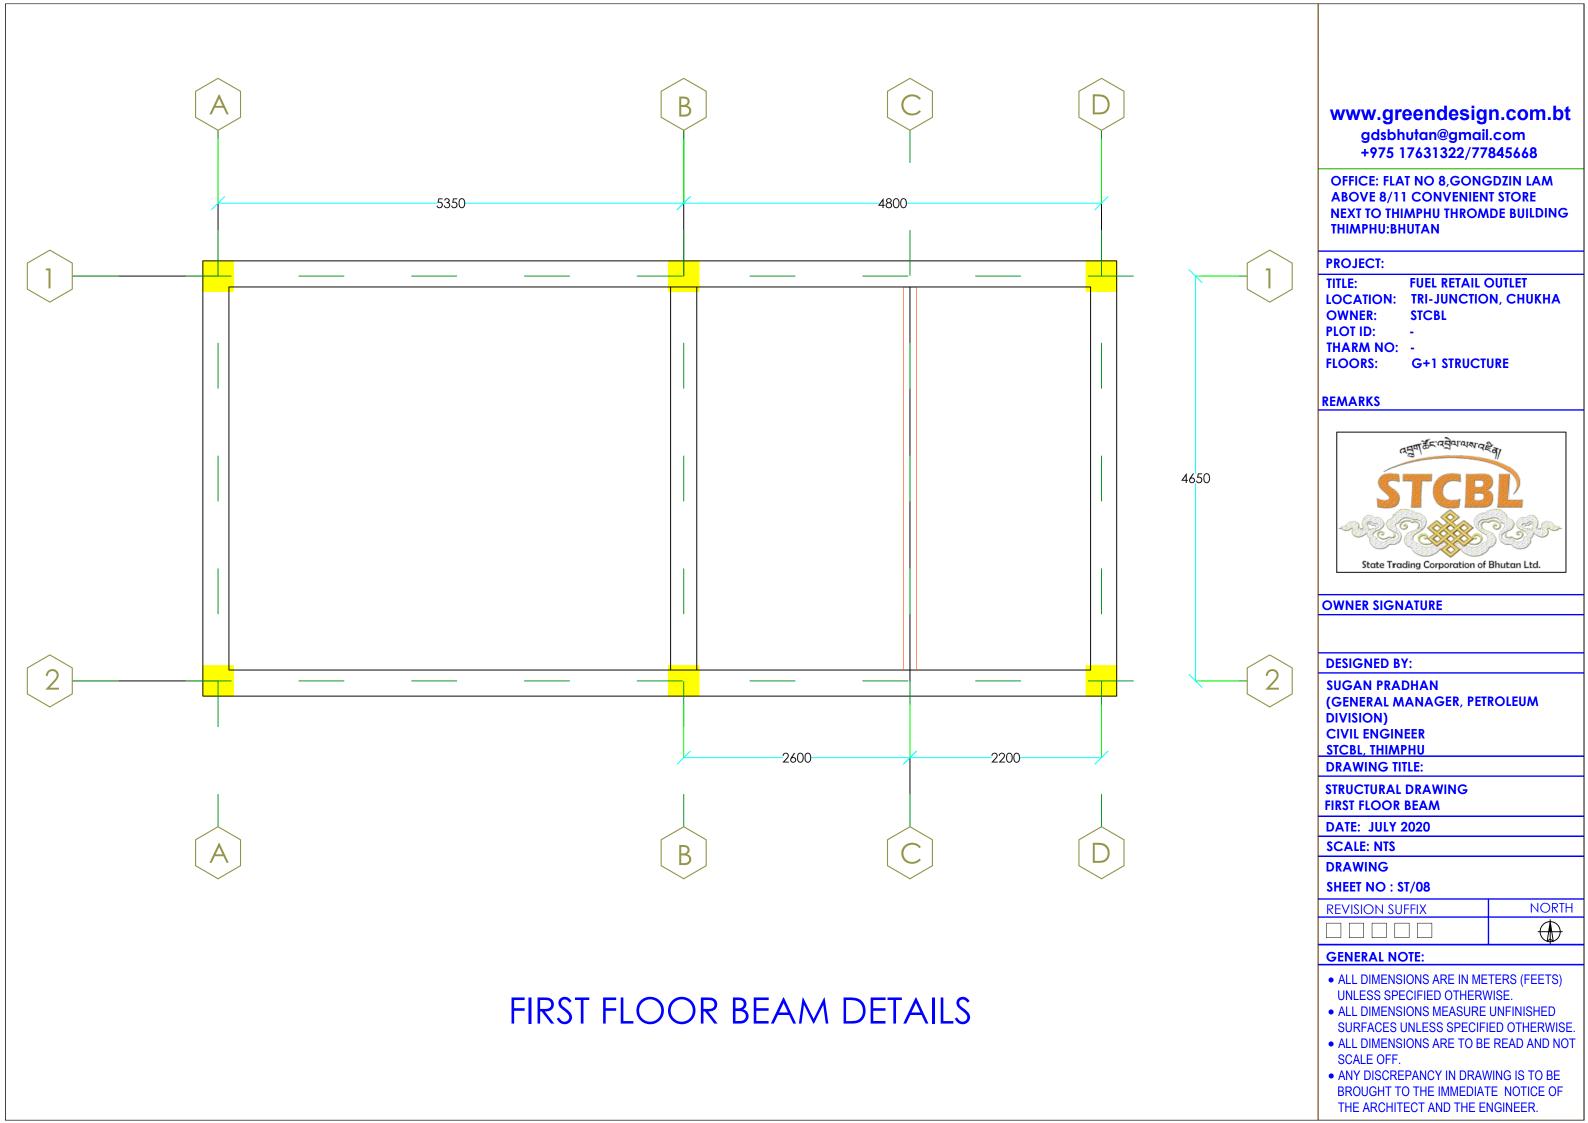

#### **DESIGNED BY:**

**SUGAN PRADHAN** 

(GENERAL MANAGER, PETROLEUM

**DIVISION)** 

**CIVIL ENGINEER** 

STCBL, THIMPHU

**DRAWING TITLE:** 

#### **STRUCTURAL DRAWING** PLINTH BEAM DETAILS

**DATE: JULY 2020** 

**SCALE: NTS** 

**DRAWING:** 

SHEET NO: ST/07

| REVISION SUFFIX | NORTH |
|-----------------|-------|
|                 |       |

- ALL DIMENSIONS ARE IN METERS (FEETS) UNLESS SPECIFIED OTHERWISE.
- ALL DIMENSIONS MEASURE UNFINISHED SURFACES UNLESS SPECIFIED OTHERWISE.
- ALL DIMENSIONS ARE TO BE READ AND NOT SCALE OFF.
- ANY DISCREPANCY IN DRAWING IS TO BE BROUGHT TO THE IMMEDIATE NOTICE OF THE ARCHITECT AND THE ENGINEER.