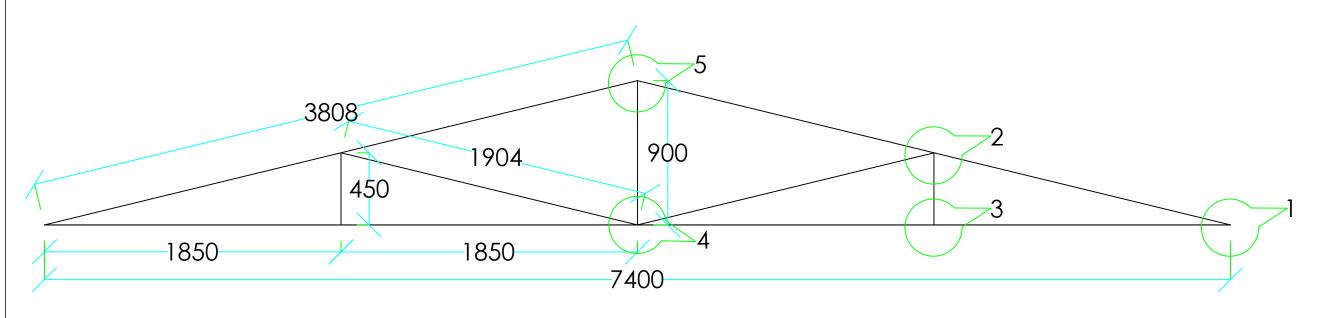

#### **DESIGNED BY:**

**SUGAN PRADHAN** 

(GENERAL MANAGER, PETROLEUM

DIVISION)

CIVIL ENGINEER STCBL, THIMPHU

DRAWING TITLE:

STRUCTURAL DRAWING ROOF TRUSS

KOOF IKUSS

**SCALE: NTS** 

DATE: JULY 2020

DRAWING

SHEET NO: ST/16A

| RE | EVISION SUFFIX | NORTH      |
|----|----------------|------------|
|    |                | <b>(1)</b> |

- ALL DIMENSIONS ARE IN METERS (FEETS) UNLESS SPECIFIED OTHERWISE.
- ALL DIMENSIONS MEASURE UNFINISHED SURFACES UNLESS SPECIFIED OTHERWISE.
- ALL DIMENSIONS ARE TO BE READ AND NOT SCALE OFF.
   ANY DISCREPANCY IN DRAWING IS TO BE
- ANY DISCREPANCY IN DRAWING IS TO BE BROUGHT TO THE IMMEDIATE NOTICE OF THE ARCHITECT AND THE ENGINEER.

#### **SCHEDULE OF TRUSS MEMBERS**

| MEMBER           | SIZE                                      |  |
|------------------|-------------------------------------------|--|
| Bottom Chord/Tie | 60.3mm OD, 3.65mm thick, 5.10Kg/m         |  |
| Rafter           | 60.3mm OD, 3.65mm thick, 5.10Kg/m         |  |
| Post             | 42.4mm OD, 3.25mm thick, 3.15Kg/m         |  |
| Strut            | 42.4mm OD, 3.25mm thick, 3.15Kg/m         |  |
| Purlin           | 42.4mm OD, 3.25mm thick, 3.15Kg/m @900c/c |  |