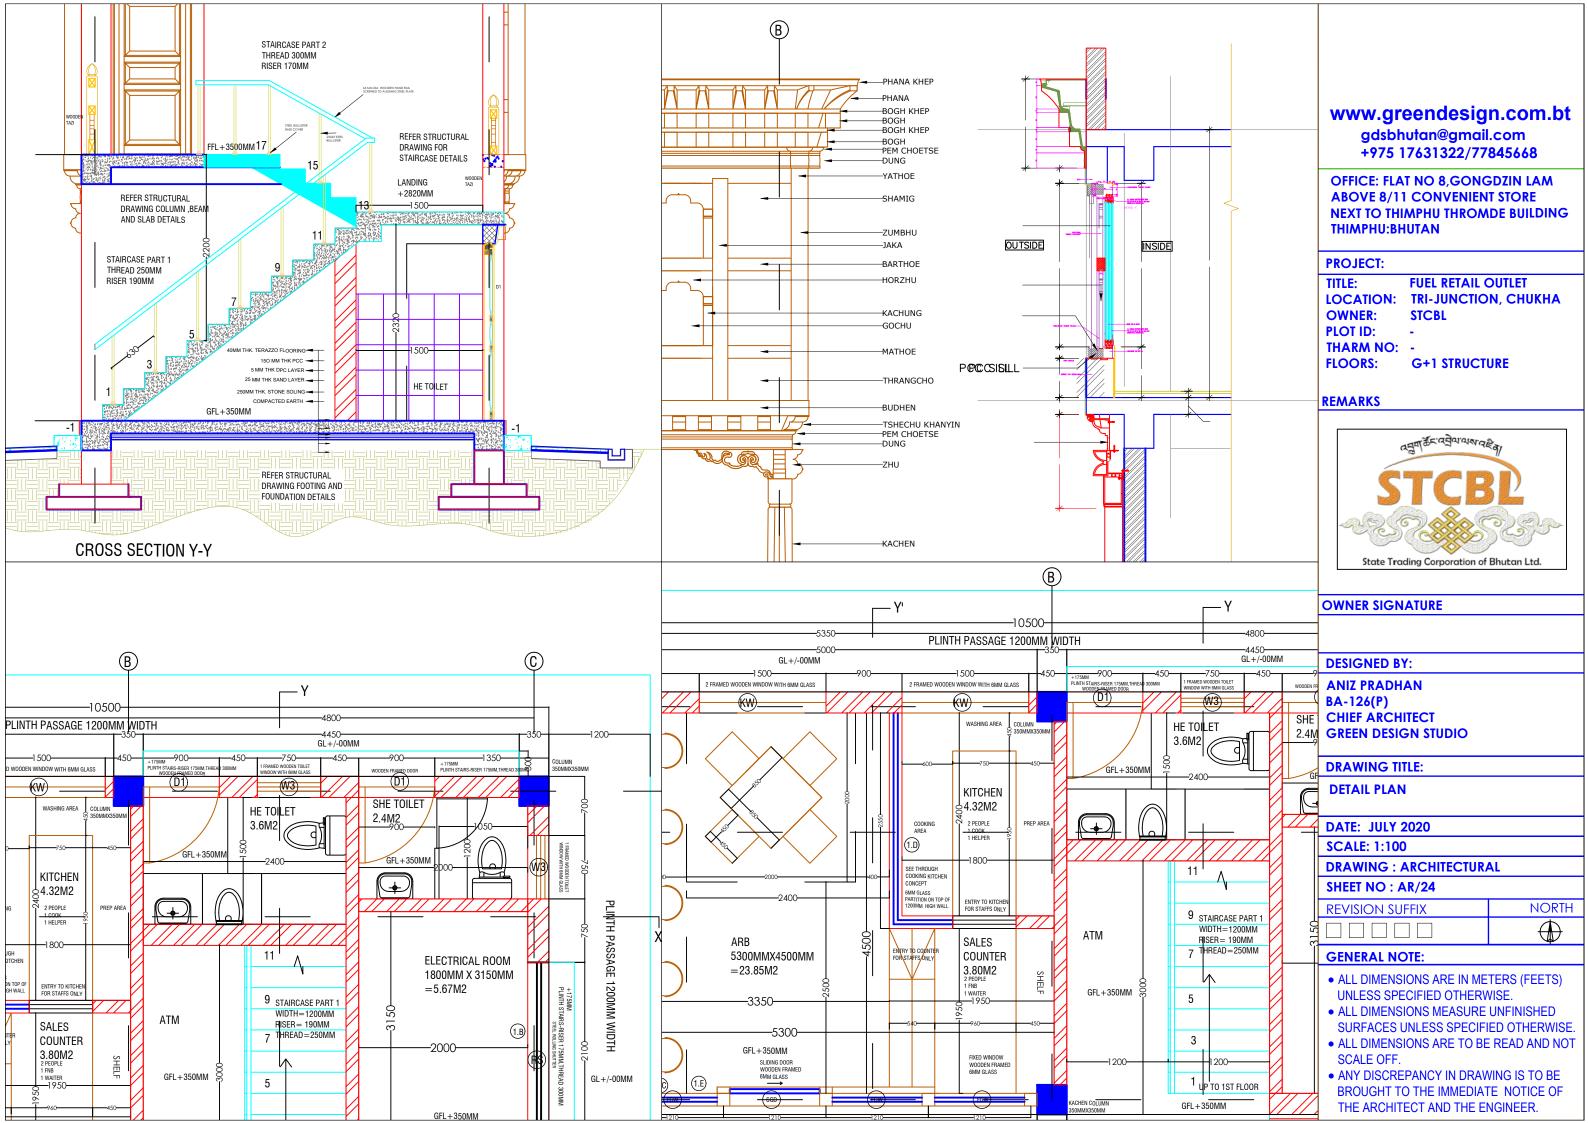

### **DRAWING TITLE:**

**GROUND FLOOR PLAN** 

**DATE: JULY 2020** 

**SCALE: 1:100** 

**DRAWING: ARCHITECTURAL** 

SHEET NO: AR/02

REVISION SUFFIX

### **GENERAL NOTE:**

- ALL DIMENSIONS ARE IN METERS (FEETS) UNLESS SPECIFIED OTHERWISE.
- ALL DIMENSIONS MEASURE UNFINISHED SURFACES UNLESS SPECIFIED OTHERWISE.

NORTH

- ALL DIMENSIONS ARE TO BE READ AND NOT SCALE OFF.
- ANY DISCREPANCY IN DRAWING IS TO BE BROUGHT TO THE IMMEDIATE NOTICE OF THE ARCHITECT AND THE ENGINEER.

# **DRAWING TITLE:**

FIRST FLOOR PLAN

**DATE: JULY 2020** 

**SCALE: 1:100** 

DRAWING : ARCHITECTURAL

SHEET NO: AR/03

| REVISION SUFFIX | NORTH |
|-----------------|-------|
|                 |       |

- ALL DIMENSIONS ARE IN METERS (FEETS) UNLESS SPECIFIED OTHERWISE.
- ALL DIMENSIONS MEASURE UNFINISHED SURFACES UNLESS SPECIFIED OTHERWISE.
- ALL DIMENSIONS ARE TO BE READ AND NOT SCALE OFF.
  ANY DISCREPANCY IN DRAWING IS TO BE
- BROUGHT TO THE IMMEDIATE NOTICE OF THE ARCHITECT AND THE ENGINEER.