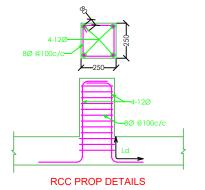

# **DESIGNED BY:**

**ANIZ PRADHAN BA-126(P) CHIEF ARCHITECT GREEN DESIGN STUDIO** 

**OWNER SIGNATURE** 

**DRAWING TITLE:** 

**GRAB BAR, MAS FRAME & CHAMBER** 

DATE: JULY 2020

**SCALE: 1:100** 

**DRAWING: ARCHITECTURAL** 

SHEET NO: AR/28

NORTH **REVISION SUFFIX** 

# Parking 300mm MS ANGLE 40X40X5MM 1500mm 1500mm PCC 1: 3: 6 300x300x350mm PCC 1: 3: 6 300x300x350mm