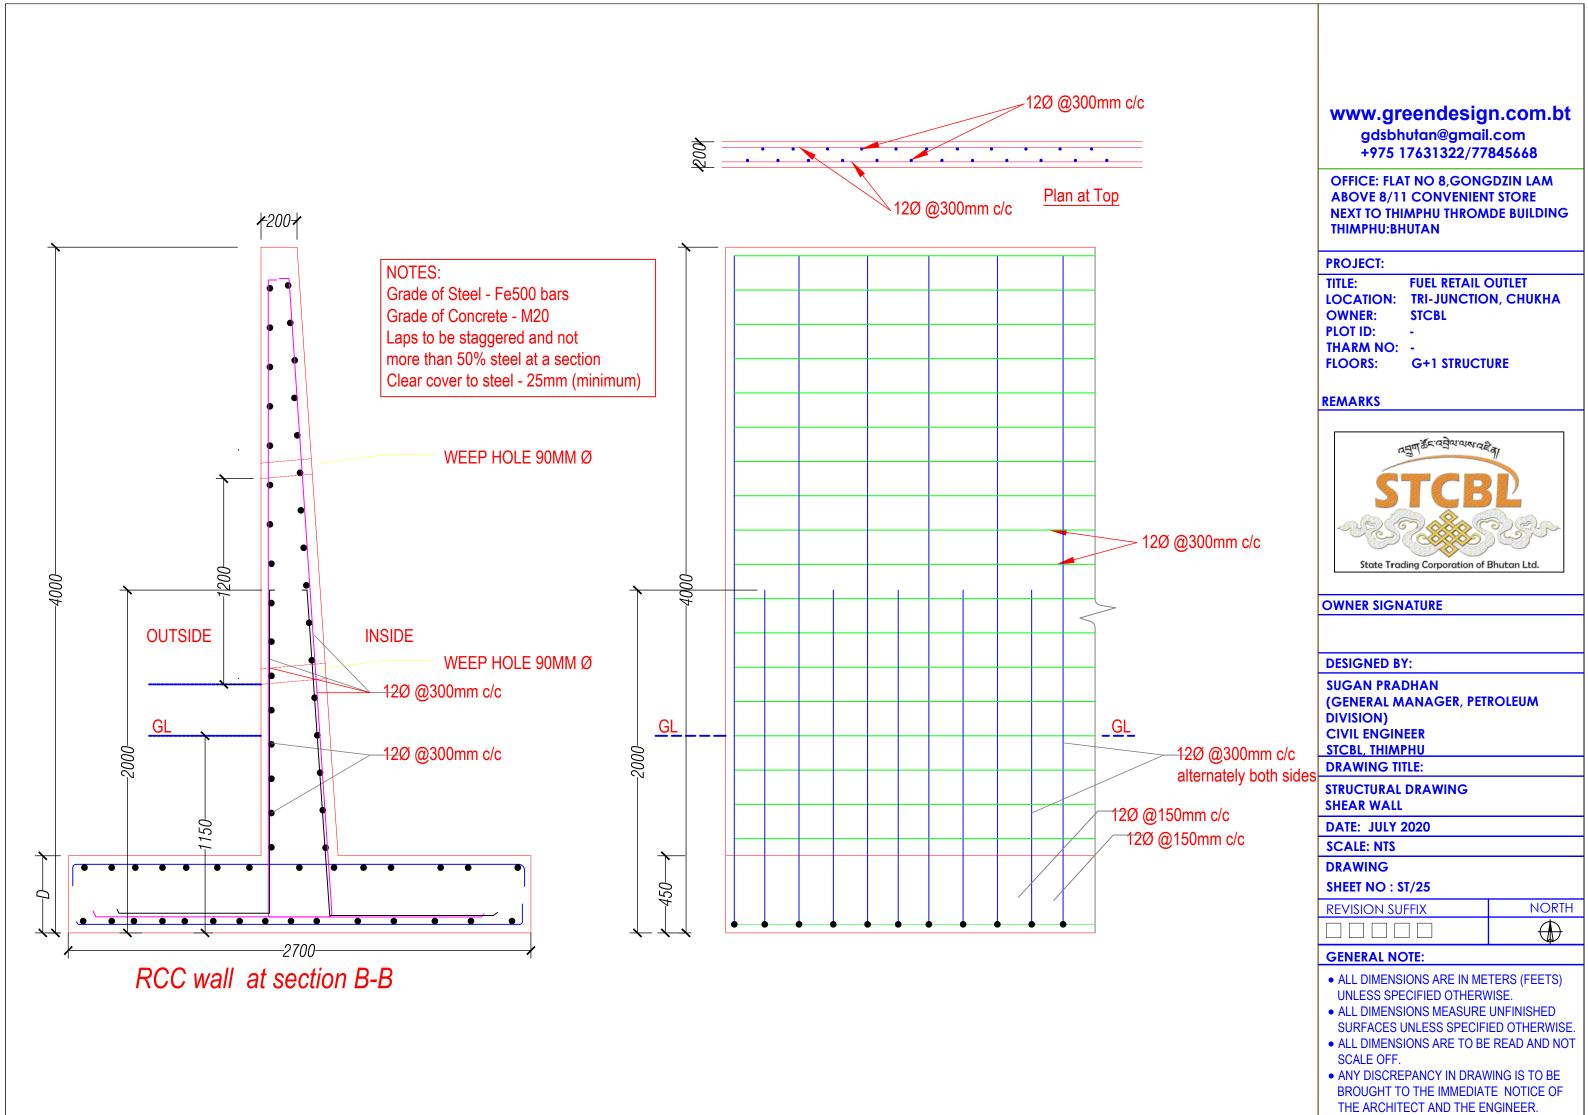

# State Trading Corporation of Bhutan Ltd. OWNER SIGNATURE DESIGNED BY: SUGAN PRADHAN (GENERAL MANAGER, PETROLEUM DIVISION) CIVIL ENGINEER STCBL, THIMPHU DRAWING TITLE:

STRUCTURAL DRAWING CORNICES

DATE: JULY 2020

**SCALE: NTS** 

DRAWING

SHEET NO: ST/15

| REVISION SUFFIX | NORTH |
|-----------------|-------|
|                 |       |

- ALL DIMENSIONS ARE IN METERS (FEETS) UNLESS SPECIFIED OTHERWISE.
- ALL DIMENSIONS MEASURE UNFINISHED SURFACES UNLESS SPECIFIED OTHERWISE.
- ALL DIMENSIONS ARE TO BE READ AND NOT SCALE OFF.
   ANY DISCREPANCY IN DRAWING IS TO BE
- ANY DISCREPANCY IN DRAWING IS TO BE BROUGHT TO THE IMMEDIATE NOTICE OF THE ARCHITECT AND THE ENGINEER.