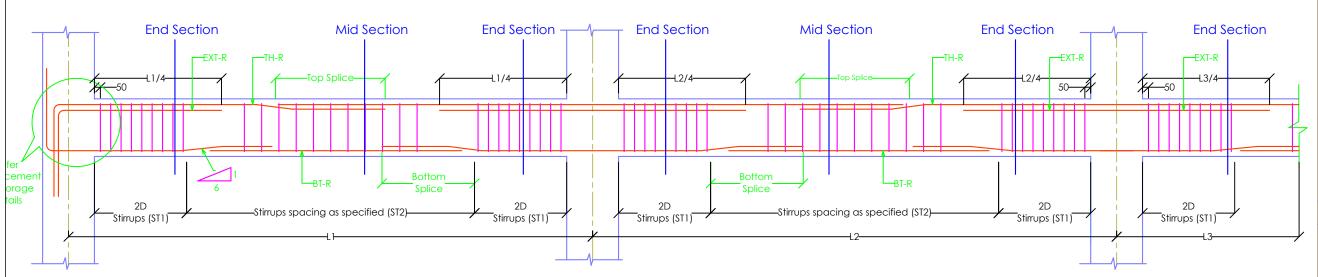

#### LEGEND:

EXT-R.....Extra re-bars

TH-R.....Through re-bars

BT-R.....Bottome re-bars

#### TYPICAL ARRANGEMENT OF RE-BARS AND SPLICE DETAILS IN BEAMS

| Bar Diameter | Minimu | um Length (mm)   |
|--------------|--------|------------------|
| Bui Diameter | Ld     | Anchorage Length |
| 12Ø          | 684    | 703              |
| 16Ø          | 912    | 937              |
| 20Ø          | 1140   | 1171             |
| 25Ø          | 1425   | 1464             |

## Reinforcement Anchorage Details STIRRUP/HOOP DETAILS

TYPICAL DETAILS FOR MINIMUM
CLEARANCE BETWEEN INDIVIDUAL BARS

#### NOTE:

- At junction of two different beams provide EXT-R of higher side from either of the beams
- 2. Lap splice for tension or bottom reinforcement shall not be provided
  - (a) within a joint
  - (b) within a distance of 2D from the joint face or
  - (c) within a quarter length of the member
- 3. The splicing of the compression or top reinforcement shall be near or at the mid-span of the member.
- 4. Not more that 50% of the re-bars shall be spliced at a section.
- 5. The lap length shall not be less than development length in tension.
- 6. Where rebars are lapped, stirrups must be provided to the full lap length at a spacing same as that provided within a distance 2D from the face column.
- 7. The first stirrup should be provided at the distance of 50mm (maximum) from the face of the column.