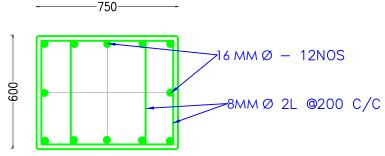

### COLUMN DETAILS

| Column Mark<br>Mark (mm) | MAIN REINFORCEMENT | SHEAR REINFORCEMENT          |       |                                                                    |
|--------------------------|--------------------|------------------------------|-------|--------------------------------------------------------------------|
|                          |                    | Foundation to<br>Full Height | SHAPE | SPACING                                                            |
| C2                       | 350 x 350          | • 8-20Ø                      |       | Within height I ST1=8Ø @ 100 c/c Remaining Height ST2=8Ø @ 150 c/c |