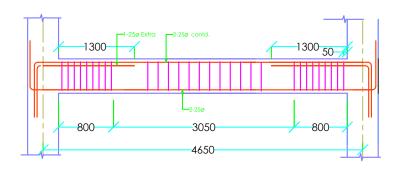

#### **STRUCTURAL DRAWING** PLINTH BEAM DETAILS

**DATE: JULY 2020** 

**SCALE: NTS** 

**DRAWING:** 

SHEET NO: ST/07

| REVISION SUFFIX | NORTH |
|-----------------|-------|
|                 |       |

- ALL DIMENSIONS ARE IN METERS (FEETS) UNLESS SPECIFIED OTHERWISE.
- ALL DIMENSIONS MEASURE UNFINISHED SURFACES UNLESS SPECIFIED OTHERWISE.
- ALL DIMENSIONS ARE TO BE READ AND NOT SCALE OFF.
- ANY DISCREPANCY IN DRAWING IS TO BE BROUGHT TO THE IMMEDIATE NOTICE OF THE ARCHITECT AND THE ENGINEER.

#### ALONG GRID 1 & 3

ALONG GRID A, B & D

ALONG GRID C (SECONDARY BEAM)