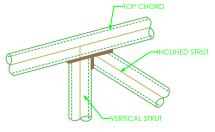

### **SCHEDULE OF TRUSS MEMBERS**

| MEMBER           | SIZE                                |
|------------------|-------------------------------------|
| Bottom Chord/Tie | 75X100MM (3"X4")                    |
| Rafter           | 75X50MM (3"X2")                     |
| Post             | 75X100MM (3"X4")                    |
| Inclined Strut   | 75X100MM (3"X4")                    |
| Vertical strut   | 75X100MM (3"X4")                    |
| purlin           | 75X50MM (3"X2") AT 75MM C/C SPACING |

## TRUSS CONNECTION DETAILS

**DETAIL 3** 

DETAIL 5