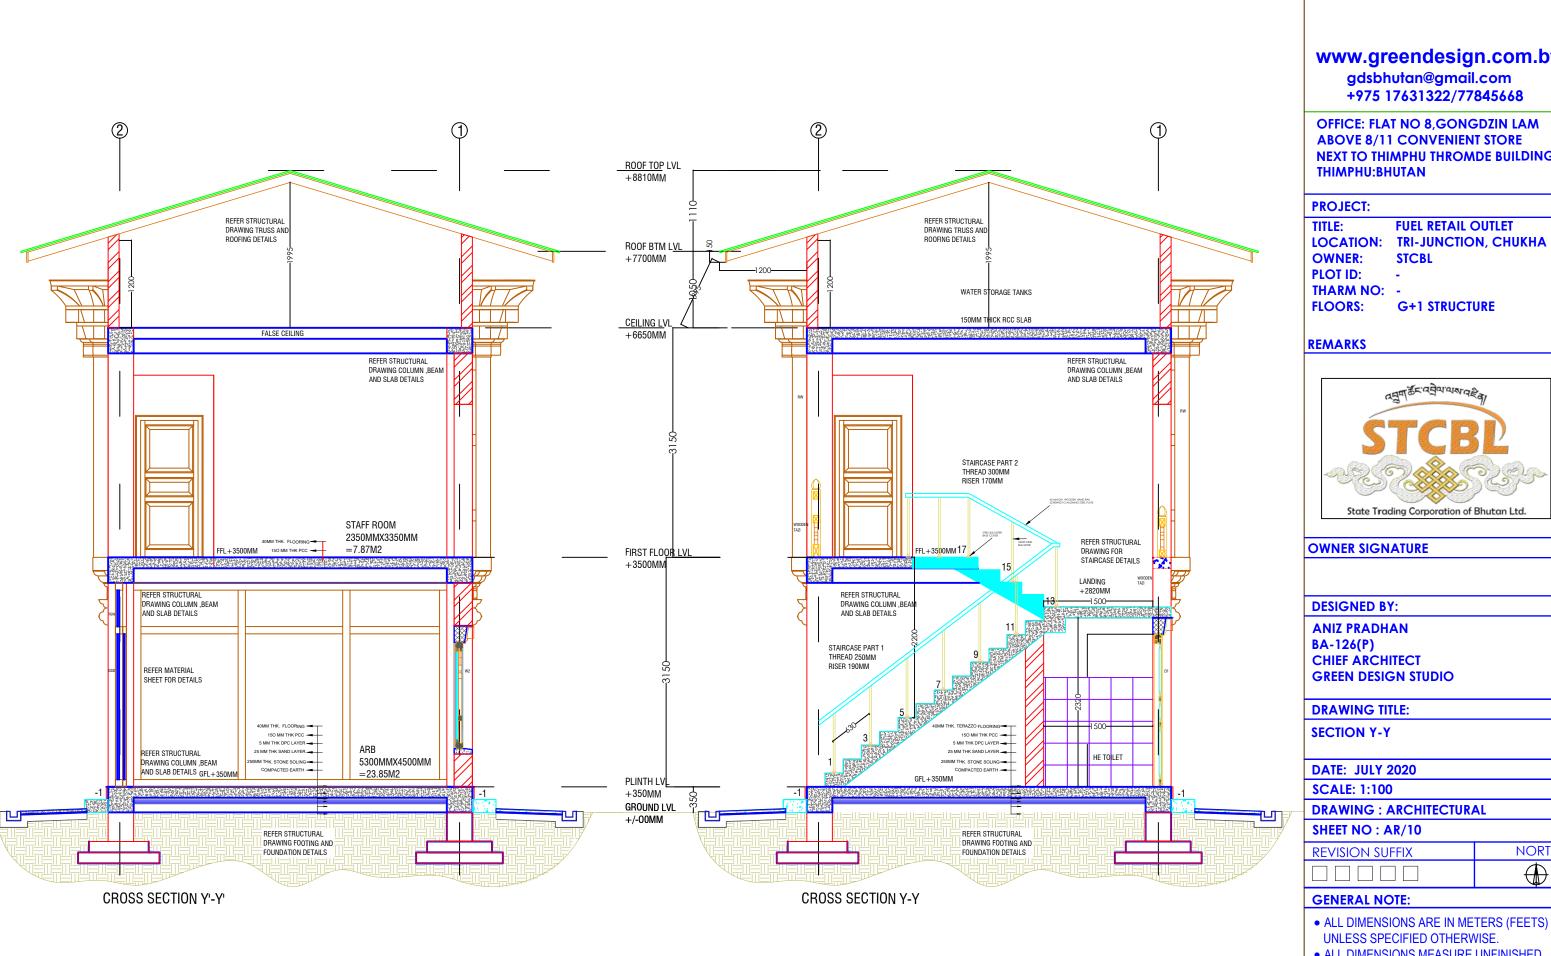

# **DRAWING TITLE:**

**MONKEY LADER** 

DATE: JULY 2020

**SCALE: 1:100** 

DRAWING : ARCHITECTURAL

SHEET NO: AR/13

REVISION SUFFIX NORTH

- ALL DIMENSIONS ARE IN METERS (FEETS)
   UNLESS SPECIFIED OTHERWISE.
- ALL DIMENSIONS MEASURE UNFINISHED SURFACES UNLESS SPECIFIED OTHERWISE.
- ALL DIMENSIONS ARE TO BE READ AND NOT SCALE OFF.

#### **DESIGNED BY:**

**SUGAN PRADHAN** 

(GENERAL MANAGER, PETROLEUM

DIVISION)

CIVIL ENGINEER STCBL, THIMPHU

**DRAWING TITLE:** 

STRUCTURAL DRAWING STAIRCASE

SIAIRCASE

DATE: JULY 2020

SCALE: NTS

**DRAWING** 

SHEET NO: ST/14

| REVISION SUFFIX | NORTH       |
|-----------------|-------------|
|                 | $\bigoplus$ |

- ALL DIMENSIONS ARE IN METERS (FEETS) UNLESS SPECIFIED OTHERWISE.
- ALL DIMENSIONS MEASURE UNFINISHED SURFACES UNLESS SPECIFIED OTHERWISE.
- ALL DIMENSIONS ARE TO BE READ AND NOT SCALE OFF.
- ANY DISCREPANCY IN DRAWING IS TO BE BROUGHT TO THE IMMEDIATE NOTICE OF THE ARCHITECT AND THE ENGINEER.