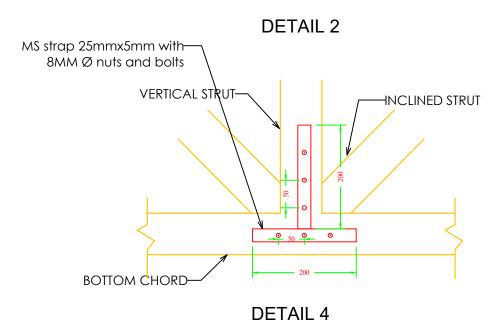

L OUTLET** LOCATION: TRI-JUNCTION, CHUKHA

**OWNER: STCBL PLOT ID:** 

THARM NO: -

**FLOORS:** G+1 STRUCTURE

#### **REMARKS**



#### **OWNER SIGNATURE**

#### **DESIGNED BY:**

**ANIZ PRADHAN BA-126(P) CHIEF ARCHITECT GREEN DESIGN STUDIO** 

#### **DRAWING TITLE:**

**FARMER SHED** 

DATE: JULY 2020

**SCALE: NTS** 

**DRAWING: ARCHITECTURAL** 

SHEET NO: AR/FS/04

| REVISION SUFFIX | NORTH |  |  |
|-----------------|-------|--|--|
|                 |       |  |  |

#### **GENERAL NOTE:**

- ALL DIMENSIONS ARE IN METERS (FEETS) UNLESS SPECIFIED OTHERWISE.
- ALL DIMENSIONS MEASURE UNFINISHED SURFACES UNLESS SPECIFIED OTHERWISE.
- ALL DIMENSIONS ARE TO BE READ AND NOT SCALE OFF.
- ANY DISCREPANCY IN DRAWING IS TO BE

BROUGHT TO THE IMMEDIATE NOTICE OF THE ARCHITECT AND THE ENGINEER.







## TRUSS CONNECTION DETAILS



**DETAIL 3** 



DETAIL 5

#### www.greendesign.com.bt

gdsbhutan@gmail.com +975 17631322/77845668

OFFICE: FLAT NO 8, GONGDZIN LAM ABOVE 8/11 CONVENIENT STORE NEXT TO THIMPHU THROMDE BUILDING THIMPHU: BHUTAN

#### **PROJECT:**

TITLE: FUEL RETAIL OUTLET LOCATION: TRI-JUNCTION, CHUKHA

OWNER: STCBL PLOT ID: -

THARM NO: -

FLOORS: G+1 STRUCTURE

#### **REMARKS**



#### **OWNER SIGNATURE**

#### **DESIGNED BY:**

ANIZ PRADHAN
BA-126(P)
CHIEF ARCHITECT
GREEN DESIGN STUDIO

#### **DRAWING TITLE:**

**FARMER SHED** 

DATE: JULY 2020

#### **SCALE: NTS**

DRAWING : ARCHITECTURAL

SHEET NO: AR/FS/06

REVISION SUFFIX NORTH

- ALL DIMENSIONS ARE IN METERS (FEETS) UNLESS SPECIFIED OTHERWISE.
- ALL DIMENSIONS MEASURE UNFINISHED SURFACES UNLESS SPECIFIED OTHERWISE
-