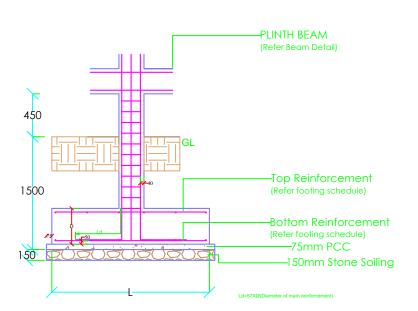

# **BOTTOM REINFORCEMENT**

TOP REINFORCEMENT

**FOUNDATION SECTION DETAIL BELOW PLINTH BEAM** (EXTERNAL WALL)