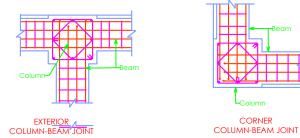

83                |  |
| 16Ø          | 777                |  |
| 20Ø          | 971                |  |
| 25Ø          | 1214               |  |

### COLUMN DETAILS

| Column Mark<br>Mark (mm) | MAIN REINFORCEMENT | SHEAR REINFORCEMENT          |       |                                                                    |
|--------------------------|--------------------|------------------------------|-------|--------------------------------------------------------------------|
|                          |                    | Foundation to<br>Full Height | SHAPE | SPACING                                                            |
| C2                       | 350 x 350          | • 8-20Ø                      |       | Within height I ST1=8Ø @ 100 c/c Remaining Height ST2=8Ø @ 150 c/c |



TYPICAL COLUMN-BEAM JOINT DETAILS

# www.greendesign.com.bt

gdsbhutan@gmail.com +975 17631322/77845668

OFFICE: FLAT NO 8,GONGDZIN LAM ABOVE 8/11 CONVENIENT STORE NEXT TO THIMPHU THROMDE BUILDING THIMPHU:BHUTAN

# PROJECT:

TITLE: FUEL RETAIL OUTLET LOCATION: TRI-JUNCTION, CHUKHA

OWNER: STCBL PLOT ID: -

THARM NO: -

FLOORS: G+1 STRUCTURE

# **REMARKS**



# OWNER SIGNATURE

# **DESIGNED BY:**

SUGAN PRADHAN

(GENERAL MANAGER, PETROLEUM DIVISION)

CIVIL ENGINEER

STCBL, THIMPHU DRAWING TITLE:

STRUCTURAL DRAWING

COLUMN DETAILS

DATE: JULY 2020

SCALE: NTS

DRAWING

SHEET NO: ST/04

REVISION SUFFIX NORTH

- ALL DIMENSIONS ARE IN METERS (FEETS) UNLESS SPECIFIED OTHERWISE.
- ALL DIMENSIONS MEASURE UNFINISHED SURFACES UNLESS SPECIFIED OTHERWISE.
- ALL DIMENSIONS ARE TO BE READ AND NOT SCA