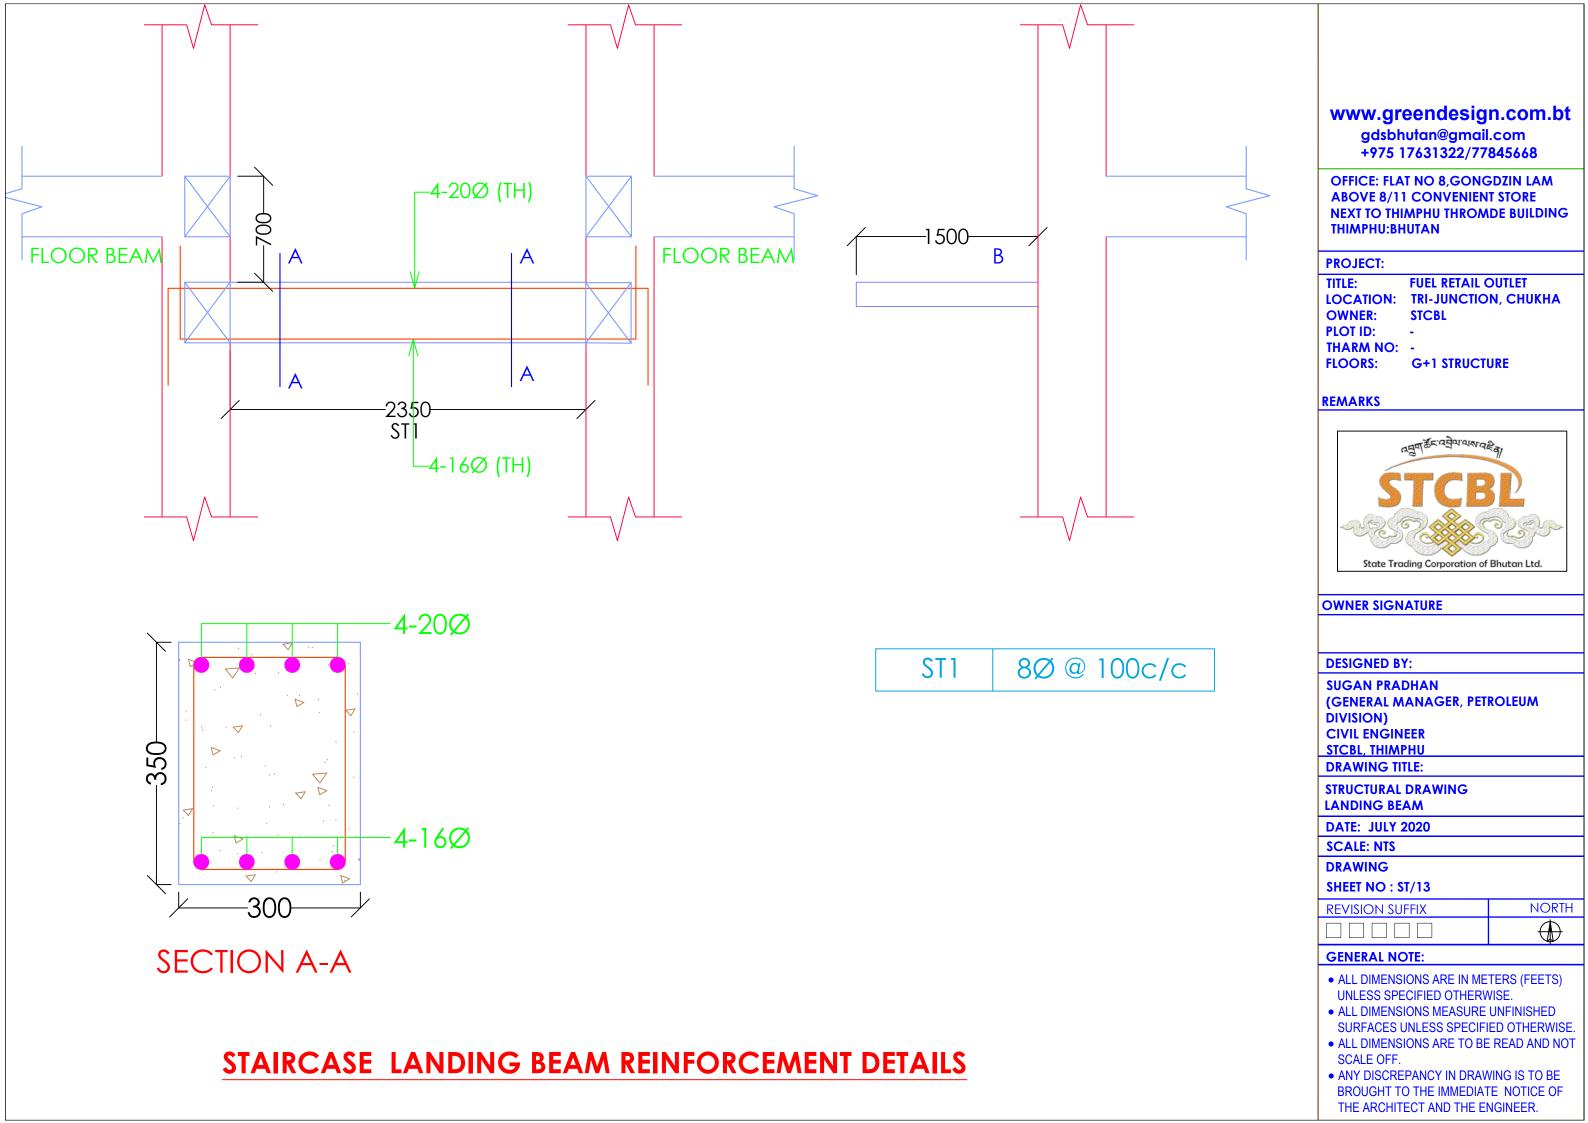

#### **DESIGNED BY:**

**SUGAN PRADHAN** 

(GENERAL MANAGER, PETROLEUM

DIVISION)

CIVIL ENGINEER STCBL, THIMPHU

**DRAWING TITLE:** 

STRUCTURAL DRAWING STAIRCASE

SIAIRCASE

DATE: JULY 2020

SCALE: NTS

**DRAWING** 

SHEET NO: ST/14

| REVISION SUFFIX | NORTH       |
|-----------------|-------------|
|                 | $\bigoplus$ |

- ALL DIMENSIONS ARE IN METERS (FEETS) UNLESS SPECIFIED OTHERWISE.
- ALL DIMENSIONS MEASURE UNFINISHED SURFACES UNLESS SPECIFIED OTHERWISE.
- ALL DIMENSIONS ARE TO BE READ AND NOT SCALE OFF.
- ANY DISCREPANCY IN DRAWING IS TO BE BROUGHT TO THE IMMEDIATE NOTICE OF THE ARCHITECT AND THE ENGINEER.