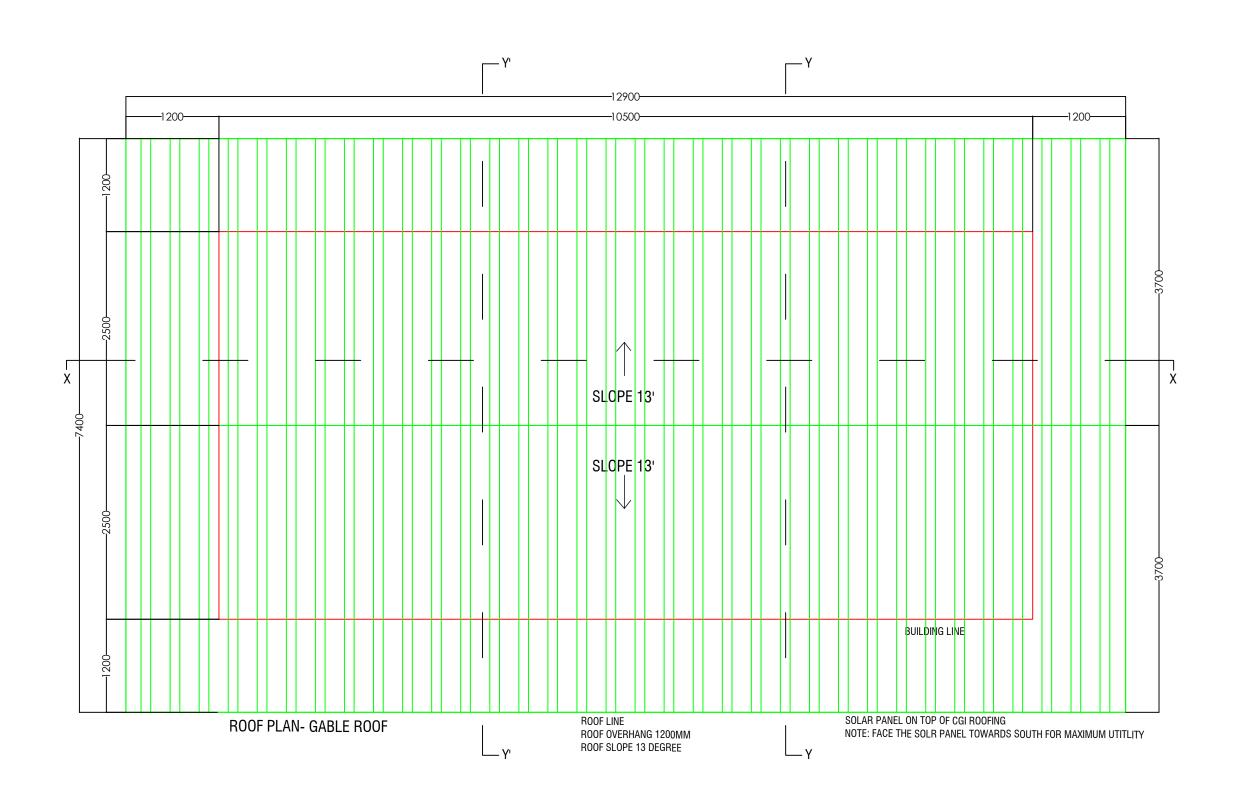

# REMARKS

| OWNER SIGNATURE        |           |
|------------------------|-----------|
|                        |           |
|                        |           |
| DESIGNED BY:           |           |
| ANIZ PRADHAN           |           |
| BA-126(P)              |           |
| CHIEF ARCHITECT        |           |
| GREEN DESIGN STUDIO    |           |
|                        |           |
| DRAWING TITLE:         |           |
| ROOF PLAN              |           |
|                        |           |
| DATE: JULY 2020        |           |
| SCALE: 1:100           |           |
| DRAWING : ARCHITECTURA | <b>AL</b> |
| SHEET NO: AR/05        |           |
| REVISION SUFFIX        | NORTH     |
|                        | <b>△</b>  |
|                        | 4         |
|                        |           |

- ALL DIMENSIONS ARE IN METERS (FEETS) UNLESS SPECIFIED OTHERWISE.
- ALL DIMENSIONS MEASURE UNFINISHED SURFACES UNLESS SPECIFIED OTHERWISE.
- ALL DIMENSIONS ARE TO BE READ AND NOT SCALE OFF.
- ANY DISCREPANCY IN DRAWING IS TO BE BROUGHT TO THE IMMEDIATE NOTICE OF THE ARCHITECT AND THE ENGINEER.