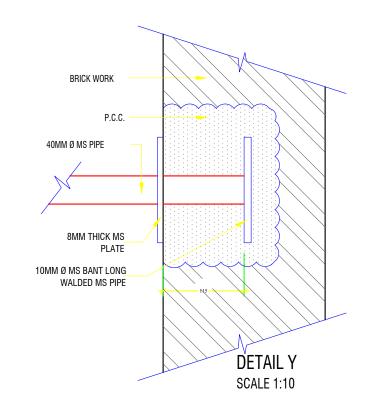

# **DRAWING TITLE:**

**MONKEY LADER** 

DATE: JULY 2020

**SCALE: 1:100** 

DRAWING : ARCHITECTURAL

SHEET NO: AR/13

REVISION SUFFIX NORTH

- ALL DIMENSIONS ARE IN METERS (FEETS)
   UNLESS SPECIFIED OTHERWISE.
- ALL DIMENSIONS MEASURE UNFINISHED SURFACES UNLESS SPECIFIED OTHERWISE.
- ALL DIMENSIONS ARE TO BE READ AND NOT SCALE OFF.

  AND DISCREPANCY IN PRAMINE IS TO BE
- ANY DISCREPANCY IN DRAWING IS TO BE BROUGHT TO THE IMMEDIATE NOTICE OF THE ARCHITECT AND THE ENGINEER.