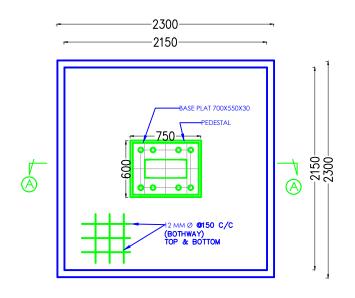

# FOOTING SCHEDULE

| FOOTING | FOOTIN | FOOTING SIZE AND DEPTH |       |               | REINFO        | RCEMENT       |               |
|---------|--------|------------------------|-------|---------------|---------------|---------------|---------------|
| MARK    | LENGTH | WIDTH                  | DEPTH | а             | b             | С             | d             |
| F1      | 2000   | 2000                   | 500   | 12Ø @ 100 c/c |
| F2      | 1700   | 1700                   | 500   | 12Ø @ 100 c/c |

# **BOTTOM REINFORCEMENT**

TOP REINFORCEMENT

**FOUNDATION SECTION DETAIL BELOW PLINTH BEAM** (EXTERNAL WALL)