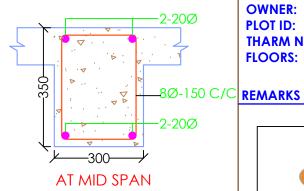

### COLUMN DETAILS

| Column Mark<br>Mark (mm) | MAIN REINFORCEMENT | SHEAR REINFORCEMENT          |       |                                                                    |
|--------------------------|--------------------|------------------------------|-------|--------------------------------------------------------------------|
|                          |                    | Foundation to<br>Full Height | SHAPE | SPACING                                                            |
| C2                       | 350 x 350          | • 8-20Ø                      |       | Within height I ST1=8Ø @ 100 c/c Remaining Height ST2=8Ø @ 150 c/c |

#### TYPICAL ARRANGEMENT OF RE-BARS AND SPLICE DETAILS IN BEAMS

| Bar Diameter | Minimu | um Length (mm)   |
|--------------|--------|------------------|
| Bui Diameter | Ld     | Anchorage Length |
| 12Ø          | 684    | 703              |
| 16Ø          | 912    | 937              |
| 20Ø          | 1140   | 1171             |
| 25Ø          | 1425   | 1464             |