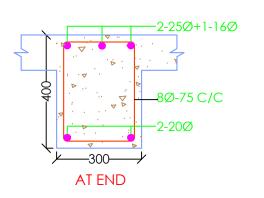

#### TYPICAL ARRANGEMENT OF RE-BARS AND SPLICE DETAILS IN BEAMS

| Bar Diameter | Minimu | um Length (mm)   |
|--------------|--------|------------------|
| Bui Diameter | Ld     | Anchorage Length |
| 12Ø          | 684    | 703              |
| 16Ø          | 912    | 937              |
| 20Ø          | 1140   | 1171             |
| 25Ø          | 1425   | 1464             |

## Reinforcement Anchorage Details STIRRUP/HOOP DETAILS

TYPICAL DETAILS FOR MINIMUM
CLEARANCE BETWEEN INDIVIDUAL BARS

#### NOTE:

- At junction of two different beams provide EXT-R of higher side from either of the beams
- 2. Lap splice for tension or bottom reinforcement shall not be provided
  - (a) within a joint
  - (b) within a distance of 2D from the joint face or
  - (c) within a quarter length of the member
- 3. The splicing of the compression or top reinforcement shall be near or at the mid-span of the member.
- 4. Not more that 50% of the re-bars shall be spliced at a section.
- 5. The lap length shall not be less than development length in tension.
- 6. Where rebars are lapped, stirrups must be provided to the full lap length at a spacing same as that provided within a distance 2D from the face column.
- 7. The first stirrup should be provided at the distance of 50mm (maximum) from the face of the column.