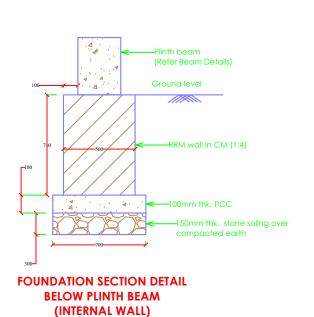

# **BOTTOM REINFORCEMENT**

TOP REINFORCEMENT

**FOUNDATION SECTION DETAIL BELOW PLINTH BEAM** (EXTERNAL WALL)