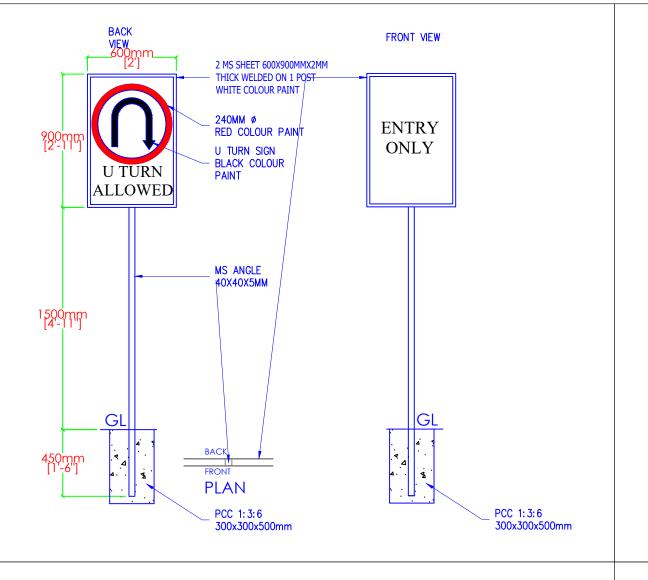

# **DRAWING TITLE:**

SIGN POST AND SIGNAGES

**DATE: JULY 2020** 

**SCALE: 1:100** 

DRAWING : ARCHITECTURAL

SHEET NO: AR/30

REVISION SUFFIX NORTH

- ALL DIMENSIONS ARE IN METERS (FEETS)
  UNLESS SPECIFIED OTHERWISE.
- ALL DIMENSIONS MEASURE UNFINISHED SURFACES UNLESS SPECIFIED OTHERWISE.
- ALL DIMENSIONS ARE TO BE READ AND NOT SCALE OFF.

   AND RESERVED AND ADDRESS OF THE PROPERTY OF THE PRO
- ANY DISCREPANCY IN DRAWING IS TO BE BROUGHT TO THE IMMEDIATE NOTICE OF THE ARCHITECT AND THE ENGINEER.

STRUCTURAL DRAWINGS FOR PROPOSED FUEL RETAIL OUTLET, G+1 STORIED SALES BUILDING AND OTHER STRUCTURES.