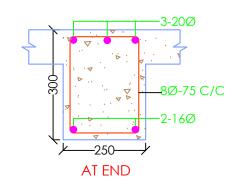

### COLUMN DETAILS

| Column Mark<br>Mark (mm) | MAIN REINFORCEMENT | SHEAR REINFORCEMENT          |       |                                                                    |
|--------------------------|--------------------|------------------------------|-------|--------------------------------------------------------------------|
|                          |                    | Foundation to<br>Full Height | SHAPE | SPACING                                                            |
| C2                       | 350 x 350          | • 8-20Ø                      |       | Within height I ST1=8Ø @ 100 c/c Remaining Height ST2=8Ø @ 150 c/c |