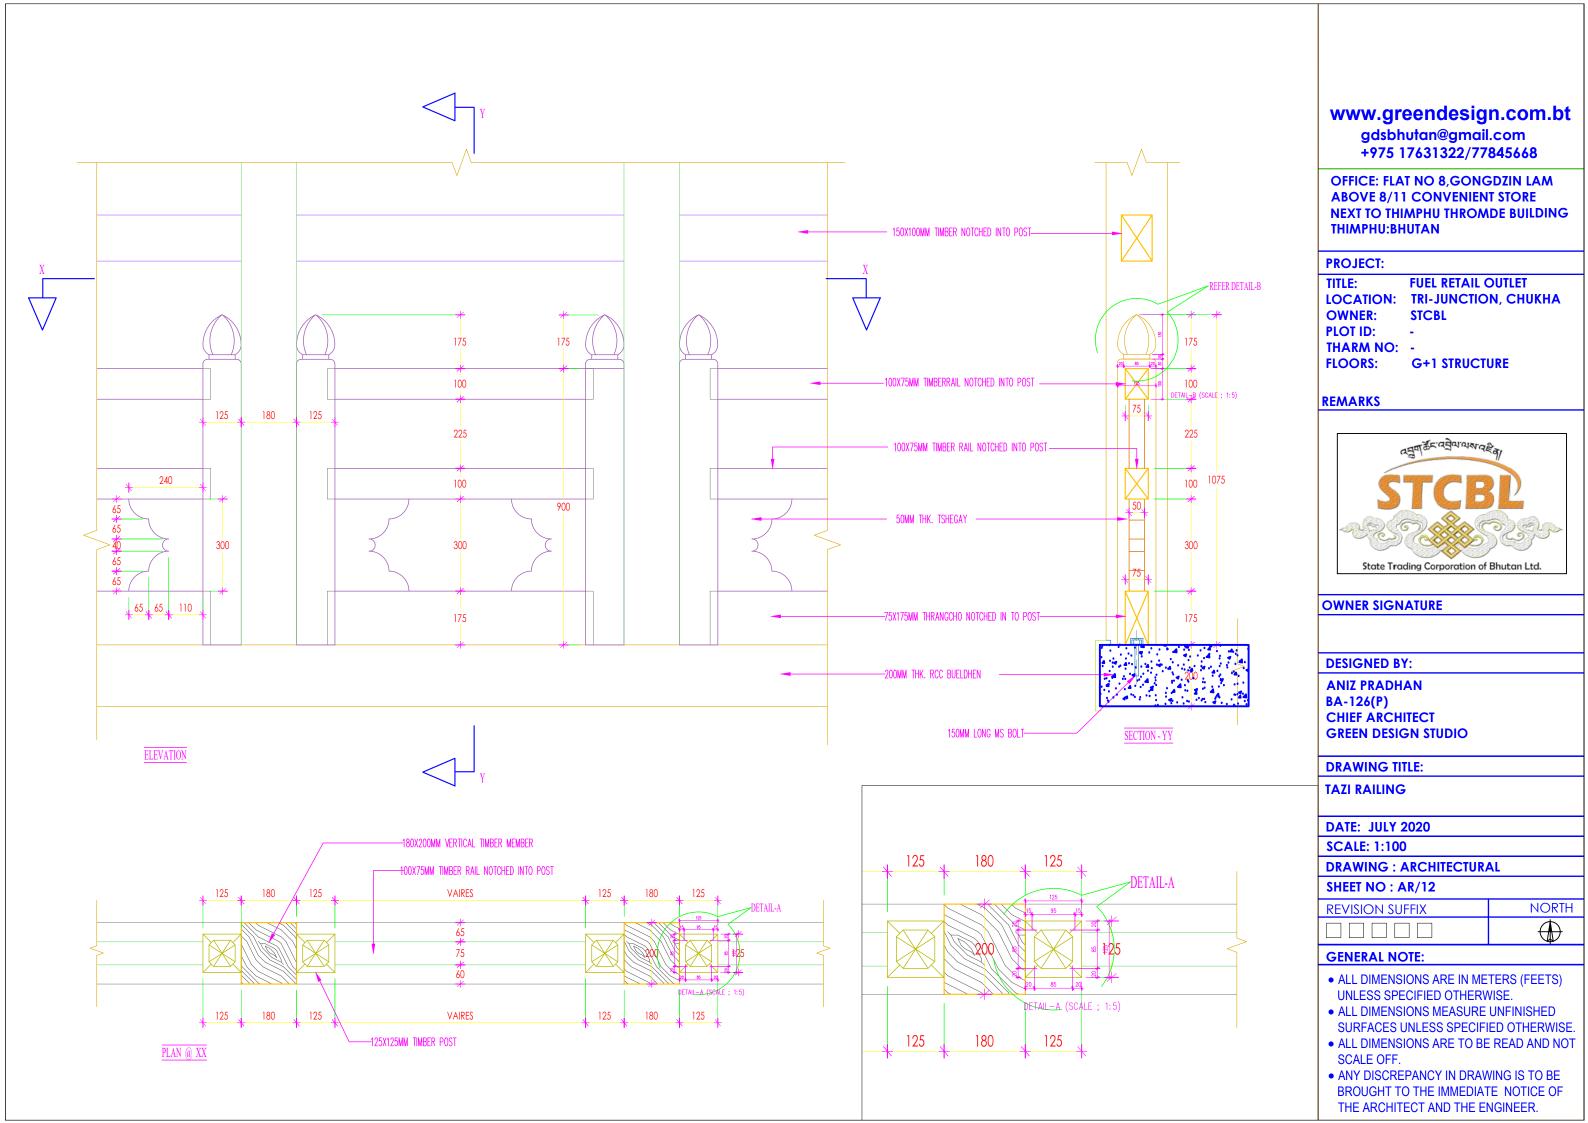

# **DRAWING TITLE:**

**MONKEY LADER** 

DATE: JULY 2020

**SCALE: 1:100** 

DRAWING : ARCHITECTURAL

SHEET NO: AR/13

REVISION SUFFIX NORTH

- ALL DIMENSIONS ARE IN METERS (FEETS)
   UNLESS SPECIFIED OTHERWISE.
- ALL DIMENSIONS MEASURE UNFINISHED SURFACES UNLESS SPECIFIED OTHERWISE.
- ALL DIMENSIONS ARE TO BE READ AND NOT SCALE OFF.

  AND DISCREPANCY IN PRAMINE IS TO BE
- ANY DISCREPANCY IN DRAWING IS TO BE BROUGHT TO THE IMMEDIATE NOTICE OF THE ARCHITECT AND THE ENGINEER.