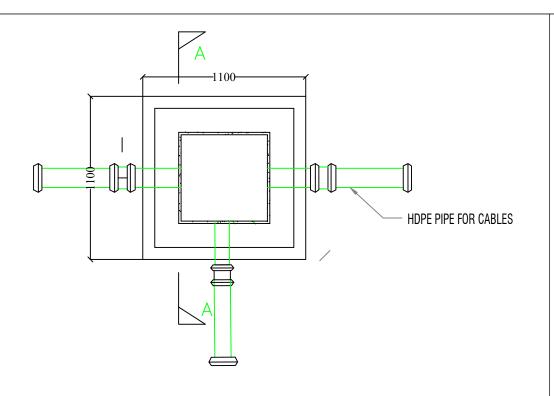

#### 600x600 I.C DETAILS (FOR DEPTHS UP TO 1200 DEPTH) SECTION A-A

TYPICAL CONN. DETAIL (FOR 600x600mm CABLE CHAMBE