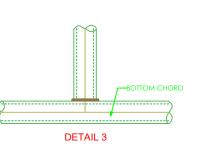

**



#### **OWNER SIGNATURE**

#### **DESIGNED BY:**

**SUGAN PRADHAN** 

(GENERAL MANAGER, PETROLEUM

DIVISION)

CIVIL ENGINEER STCBL, THIMPHU

DRAWING TITLE:

STRUCTURAL DRAWING ROOF TRUSS

KOOF IKUSS

**SCALE: NTS** 

DATE: JULY 2020

DRAWING

SHEET NO: ST/16A

| RE | EVISION SUFFIX | NORTH      |
|----|----------------|------------|
|    |                | <b>(1)</b> |

- ALL DIMENSIONS ARE IN METERS (FEETS) UNLESS SPECIFIED OTHERWISE.
- ALL DIMENSIONS MEASURE UNFINISHED SURFACES UNLESS SPECIFIED OTHERWISE.
- ALL DIMENSIONS ARE TO BE READ AND NOT SCALE OFF.
   ANY DISCREPANCY IN DRAWING IS TO BE
- ANY DISCREPANCY IN DRAWING IS TO BE BROUGHT TO THE IMMEDIATE NOTICE OF THE ARCHITECT AND THE ENGINEER.

















**PURLIN CLEAT** 

PLATE DETAIL



**PURLIN CLEAT FOR ALL TRUSSES** 











TRUSS HOLDING DOWN DETAILS



CONNECTION OF EAVES BOARD TO STEEL TRUSS

- NOTES:

  1. All dimensions are in mm unless stated otherwise.
- 2. Connection details shown are for different types of joints and to be taken same for similar joints.
- Height of RCC prop to be taken as per
- Architectural drawings All members of truss joint shall be in

- welding.
  Welding shall confirm to IS 816 and thickness shall be 6mm.
  All Steel Tube Sections and Plates shall
- confirm to IS 1161 & IS 2062.
- All MS Nuts & Bolts shall confirm to IS 1363-1984 and Washers shall confirm to IS 5374.

#### www.greendesign.com.bt

gdsbhutan@gmail.com +975 17631322/77845668

OFFICE: FLAT NO 8, GONGDZIN LAM **ABOVE 8/11 CONVENIENT STORE NEXT TO THIMPHU THROMDE BUILDING** THIMPHU:BHUTAN

#### **PROJECT:**