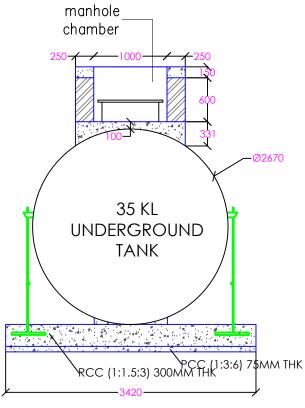

## DRAWING OF 35 KL UNDERGROUND **TANK** /250 MM THICK BRICK WORK PLASTERING BOTH SIDES

35 KL UNDERGROUND **TANK** 

PCC (1:3:6) 75MM THK

RCC (1:1.5:3) 300MM THK

CROSS SECTION B-B