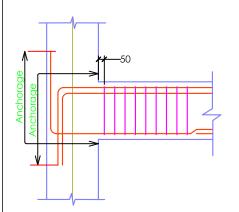

#### LEGEND:

EXT-R.....Extra re-bars

TH-R.....Through re-bars

BT-R.....Bottome re-bars

#### TYPICAL ARRANGEMENT OF RE-BARS AND SPLICE DETAILS IN BEAMS

| Bar Diameter | Minimu | um Length (mm)   |
|--------------|--------|------------------|
| Bui Diameter | Ld     | Anchorage Length |
| 12Ø          | 684    | 703              |
| 16Ø          | 912    | 937              |
| 20Ø          | 1140   | 1171             |
| 25Ø          | 1425   | 1464             |