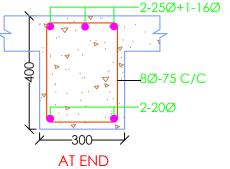

### COLUMN DETAILS

| Column Mark<br>Mark (mm) | MAIN REINFORCEMENT | SHEAR REINFORCEMENT          |       |                                                                    |
|--------------------------|--------------------|------------------------------|-------|--------------------------------------------------------------------|
|                          |                    | Foundation to<br>Full Height | SHAPE | SPACING                                                            |
| C2                       | 350 x 350          | • 8-20Ø                      |       | Within height I ST1=8Ø @ 100 c/c Remaining Height ST2=8Ø @ 150 c/c |

TYPICAL COLUMN-BEAM JOINT DETAILS