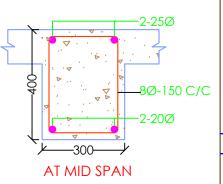

### COLUMN DETAILS

| Column Mark<br>Mark (mm) | MAIN REINFORCEMENT | SHEAR REINFORCEMENT          |       |                                                                    |
|--------------------------|--------------------|------------------------------|-------|--------------------------------------------------------------------|
|                          |                    | Foundation to<br>Full Height | SHAPE | SPACING                                                            |
| C2                       | 350 x 350          | • 8-20Ø                      |       | Within height I ST1=8Ø @ 100 c/c Remaining Height ST2=8Ø @ 150 c/c |