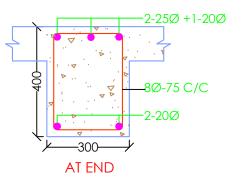

### COLUMN DETAILS

| Column Mark<br>Mark (mm) | MAIN REINFORCEMENT | SHEAR REINFORCEMENT          |       |                                                                    |
|--------------------------|--------------------|------------------------------|-------|--------------------------------------------------------------------|
|                          |                    | Foundation to<br>Full Height | SHAPE | SPACING                                                            |
| C2                       | 350 x 350          | • 8-20Ø                      |       | Within height I ST1=8Ø @ 100 c/c Remaining Height ST2=8Ø @ 150 c/c |