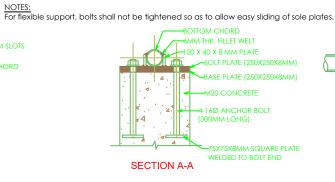

**PURLIN CLEAT** 

PLATE DETAIL

**PURLIN CLEAT FOR ALL TRUSSES** 

TRUSS HOLDING DOWN DETAILS

CONNECTION OF EAVES BOARD TO STEEL TRUSS

- NOTES:

  1. All dimensions are in mm unless stated otherwise.
- 2. Connection details shown are for different types of joints and to be taken same for similar joints.
- Height of RCC prop to be taken as per
- Architectural drawings All members of truss joint shall be in

- welding.
  Welding shall confirm to IS 816 and thickness shall be 6mm.
  All Steel Tube Sections and Plates shall
- confirm to IS 1161 & IS 2062.
- All MS Nuts & Bolts shall confirm to IS 1363-1984 and Washers shall confirm to IS 5374.