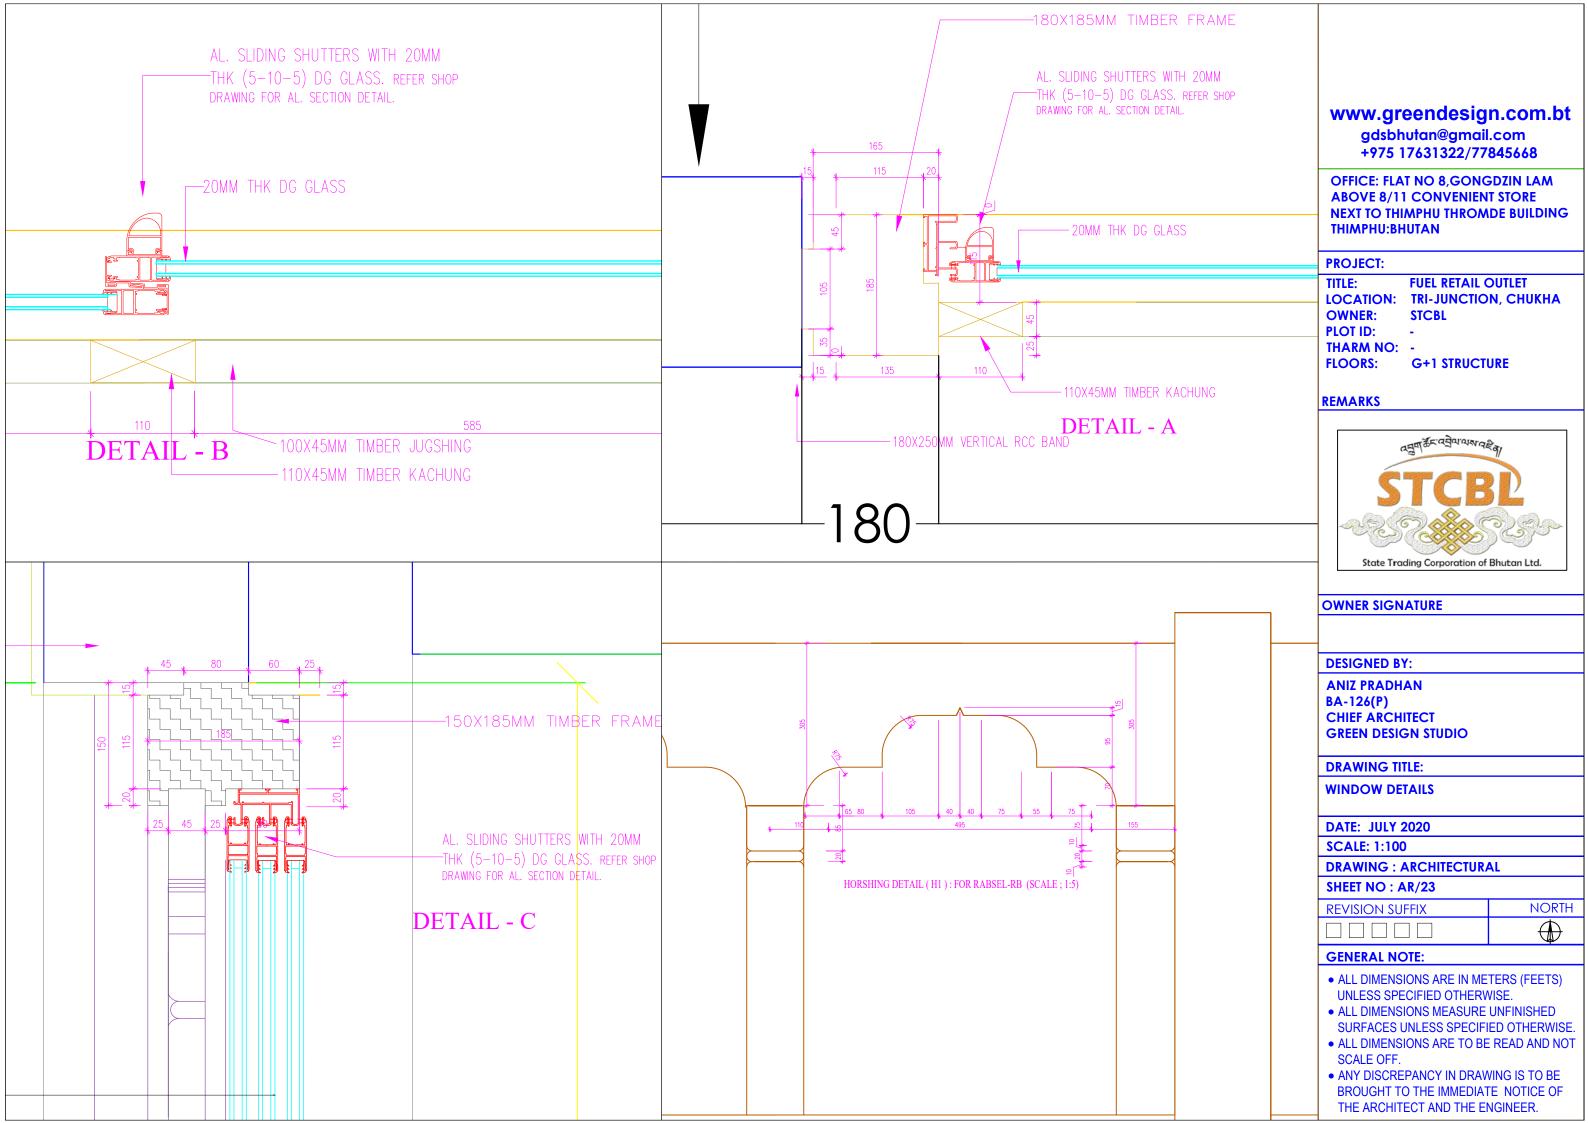

# **DRAWING TITLE:**

WINDOW DETAILS

DATE: JULY 2020

**SCALE: 1:100** 

DRAWING : ARCHITECTURAL

SHEET NO: AR/19

REVISION SUFFIX NORTH

- ALL DIMENSIONS ARE IN METERS (FEETS) UNLESS SPECIFIED OTHERWISE.
- ALL DIMENSIONS MEASURE UNFINISHED SURFACES UNLESS SPECIFIED OTHERWISE.
- ALL DIMENSIONS ARE TO BE READ AND NOT SCALE OFF.
- ANY DISCREPANCY IN DRAWING IS TO BE BROUGHT TO THE IMMEDIATE NOTICE OF THE ARCHITECT AND THE ENGINEER.

- SURFACES UNLESS SPECIFIED OTHERWISE.
- ALL DIMENSIONS ARE TO BE READ AND NOT SCALE OFF.
- ANY DISCREPANCY IN DRAWING IS TO BE BROUGHT TO THE IMMEDIATE NOTICE OF THE ARCHITECT AND THE ENGINEER.

**NEXT TO THIMPHU THROMDE BUILDING** 