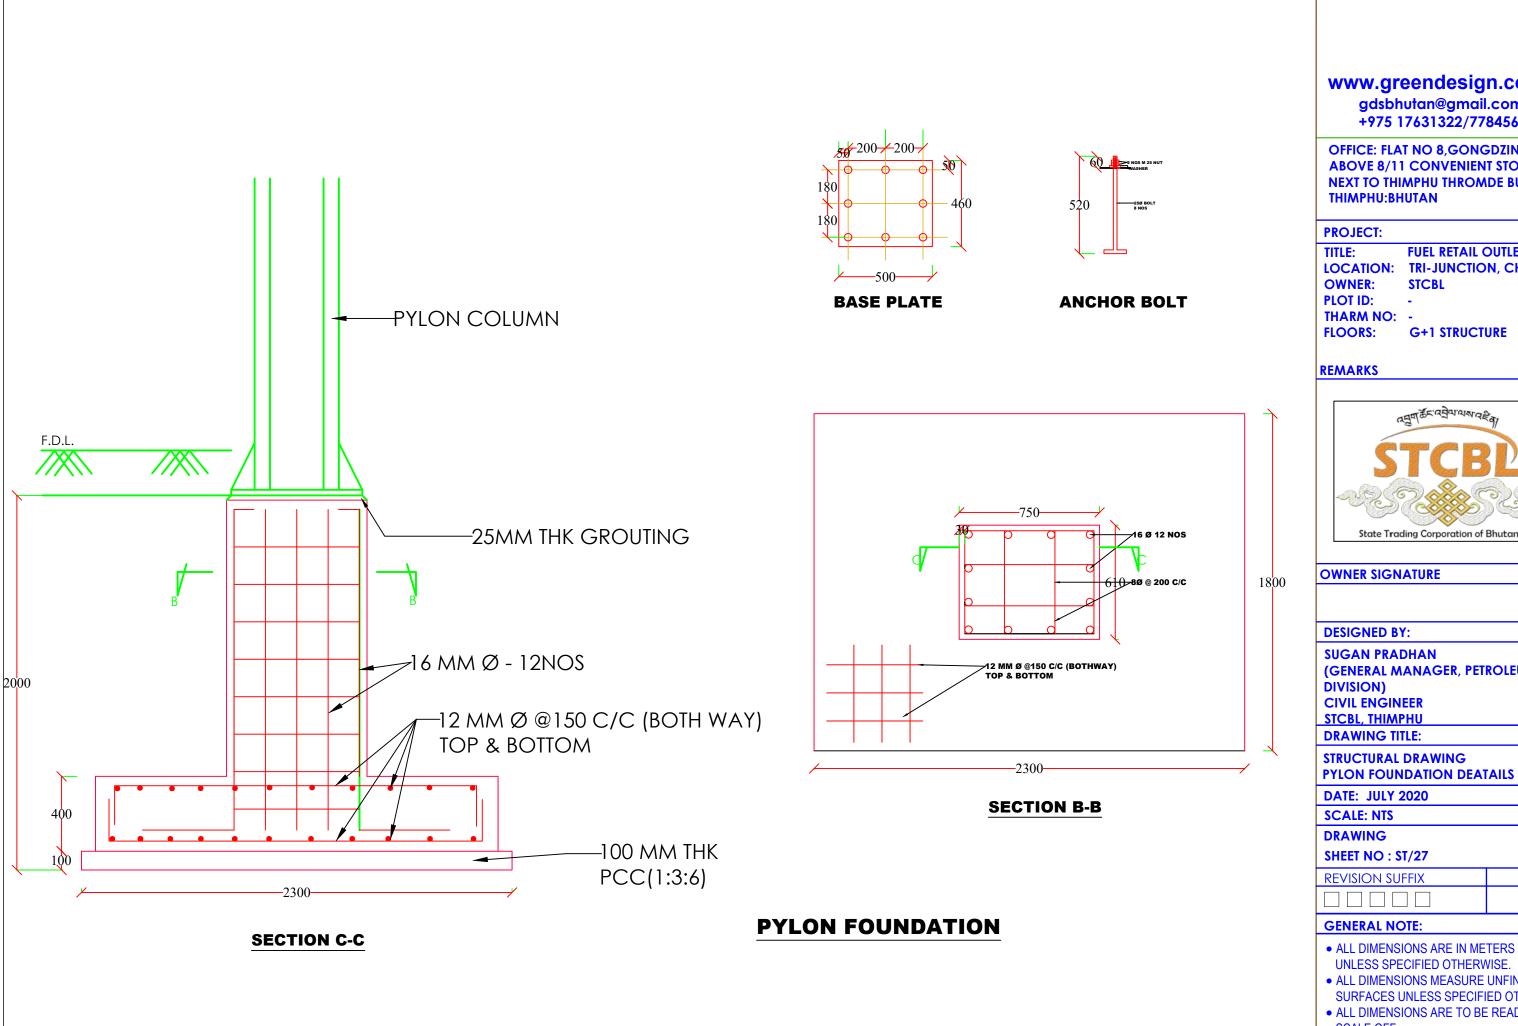

#### PLAN OF FOOTING

#### DETAIL OF FOUNDATION BOLT

**CROSS SECTION B-B** 

## **CANOPY**

SHEET TITLE:
DRAWING OF FOUNDATION DETAILS OF CANOPY

#### CROSS SECTION A-A

- . ALL DIMENSION ARE IN MILLIMETERS
- 2. ALL STEEL SURFACES IN CONTACT WITH CONCRETE SHALL NOT BE PAINTED.
- 3. CONCRETE SHALL BE OF GRADE M-20 (1:1.5:3.)
- 4. FOR COMMON WALL, WALL THICKNESS SHALL BE 500MM
- 5. CLEAR COVER TO REINFORCEMENT SHALL BE AS FOLLOWS. FOR TOP & BOTTOM SLAB 25MM & SIDES 40MM
- 6. DEPTH TO BE FINALIZED AT SITE DEPENDING ON SOIL CONDITION.
- 7. THE WIELDING SHALL BE AS PER IS:816 USING ONLY IS MARKED ELECTRODES OF APPROVED MAKE.
- 9. GRADE OF STEEL SHALL BE Fe 415
  10. MINIMUM LAP LENGTH SHALL BE 50 TIMES OF DIA OF BAR & LAP SHALL BE SUITABLY STAGGERED
  11. BEARING CAPACITY OF SOIL CONSIDERED 10 T/SQM
  12. DESIGN BASIS: IS 456, IS 875 (PART i iv.)