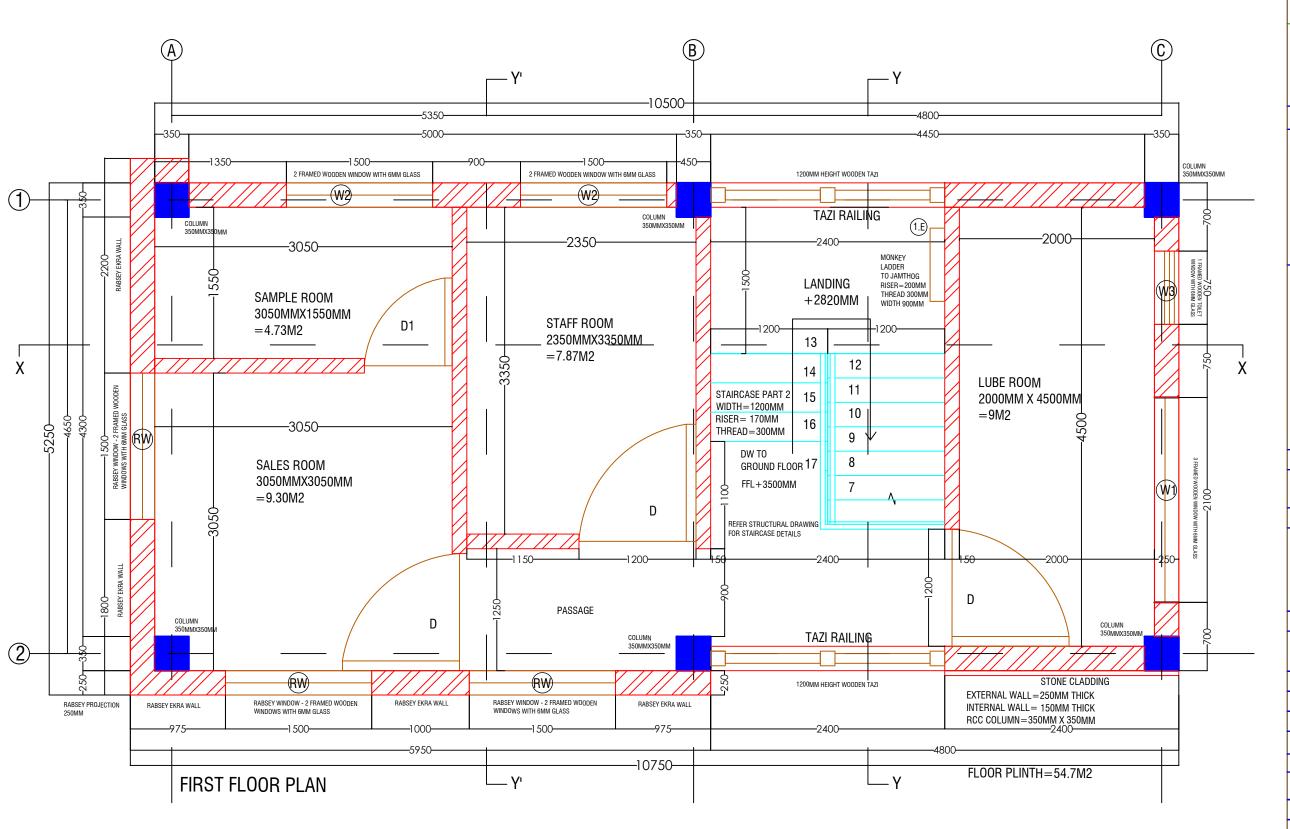

# **DRAWING TITLE:**

FIRST FLOOR PLAN

**DATE: JULY 2020** 

**SCALE: 1:100** 

DRAWING : ARCHITECTURAL

SHEET NO: AR/03

| REVISION SUFFIX | NORTH |
|-----------------|-------|
|                 |       |

- ALL DIMENSIONS ARE IN METERS (FEETS) UNLESS SPECIFIED OTHERWISE.
- ALL DIMENSIONS MEASURE UNFINISHED SURFACES UNLESS SPECIFIED OTHERWISE.
- ALL DIMENSIONS ARE TO BE READ AND NOT SCALE OFF.
  ANY DISCREPANCY IN DRAWING IS TO BE
- BROUGHT TO THE IMMEDIATE NOTICE OF THE ARCHITECT AND THE ENGINEER.