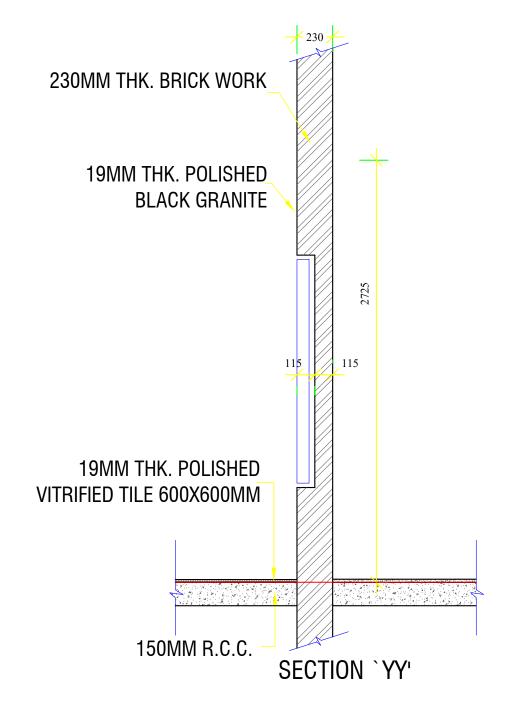

# **OWNER SIGNATURE**

**DESIGNED BY:** 

ANIZ PRADHAN
BA-126(P)
CHIEF ARCHITECT
GREEN DESIGN STUDIO

**DRAWING TITLE:** 

CURTAIN LOGO

DATE: JULY 2020

**SCALE: 1:100** 

DRAWING : ARCHITECTURAL

SHEET NO: AR/25

REVISION SUFFIX NORTH

- ALL DIMENSIONS ARE IN METERS (FEETS)
   UNLESS SPECIFIED OTHERWISE.
- ALL DIMENSIONS MEASURE UNFINISHED SURFACES UNLESS SPECIFIED OTHERWISE
- ALL DIMENSIONS ARE TO BE READ AND NOT SCALE OFF.
- ANY DISCREPANCY IN DRAWING IS TO BE BROUGHT TO THE IMMEDIATE NOTICE OF THE ARCHITECT AND THE ENGINEER.