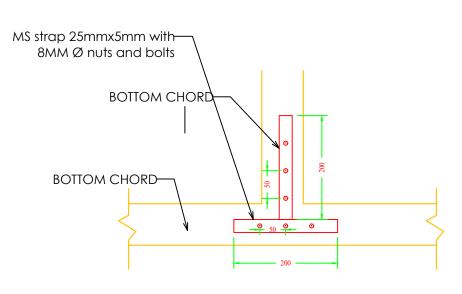

#### **SCHEDULE OF TRUSS MEMBERS**

| MEMBER           | SIZE                                      |  |
|------------------|-------------------------------------------|--|
| Bottom Chord/Tie | 60.3mm OD, 3.65mm thick, 5.10Kg/m         |  |
| Rafter           | 60.3mm OD, 3.65mm thick, 5.10Kg/m         |  |
| Post             | 42.4mm OD, 3.25mm thick, 3.15Kg/m         |  |
| Strut            | 42.4mm OD, 3.25mm thick, 3.15Kg/m         |  |
| Purlin           | 42.4mm OD, 3.25mm thick, 3.15Kg/m @900c/c |  |

**PURLIN CLEAT** 

PLATE DETAIL

**PURLIN CLEAT FOR ALL TRUSSES** 

TRUSS HOLDING DOWN DETAILS

CONNECTION OF EAVES BOARD TO STEEL TRUSS

- NOTES:

  1. All dimensions are in mm unless stated otherwise.
- 2. Connection details shown are for different types of joints and to be taken same for similar joints.
- Height of RCC prop to be taken as per
- Architectural drawings All members of truss joint shall be in

- welding.
  Welding shall confirm to IS 816 and thickness shall be 6mm.
  All Steel Tube Sections and Plates shall
- confirm to IS 1161 & IS 2062.
- All MS Nuts & Bolts shall confirm to IS 1363-1984 and Washers shall confirm to IS 5374.