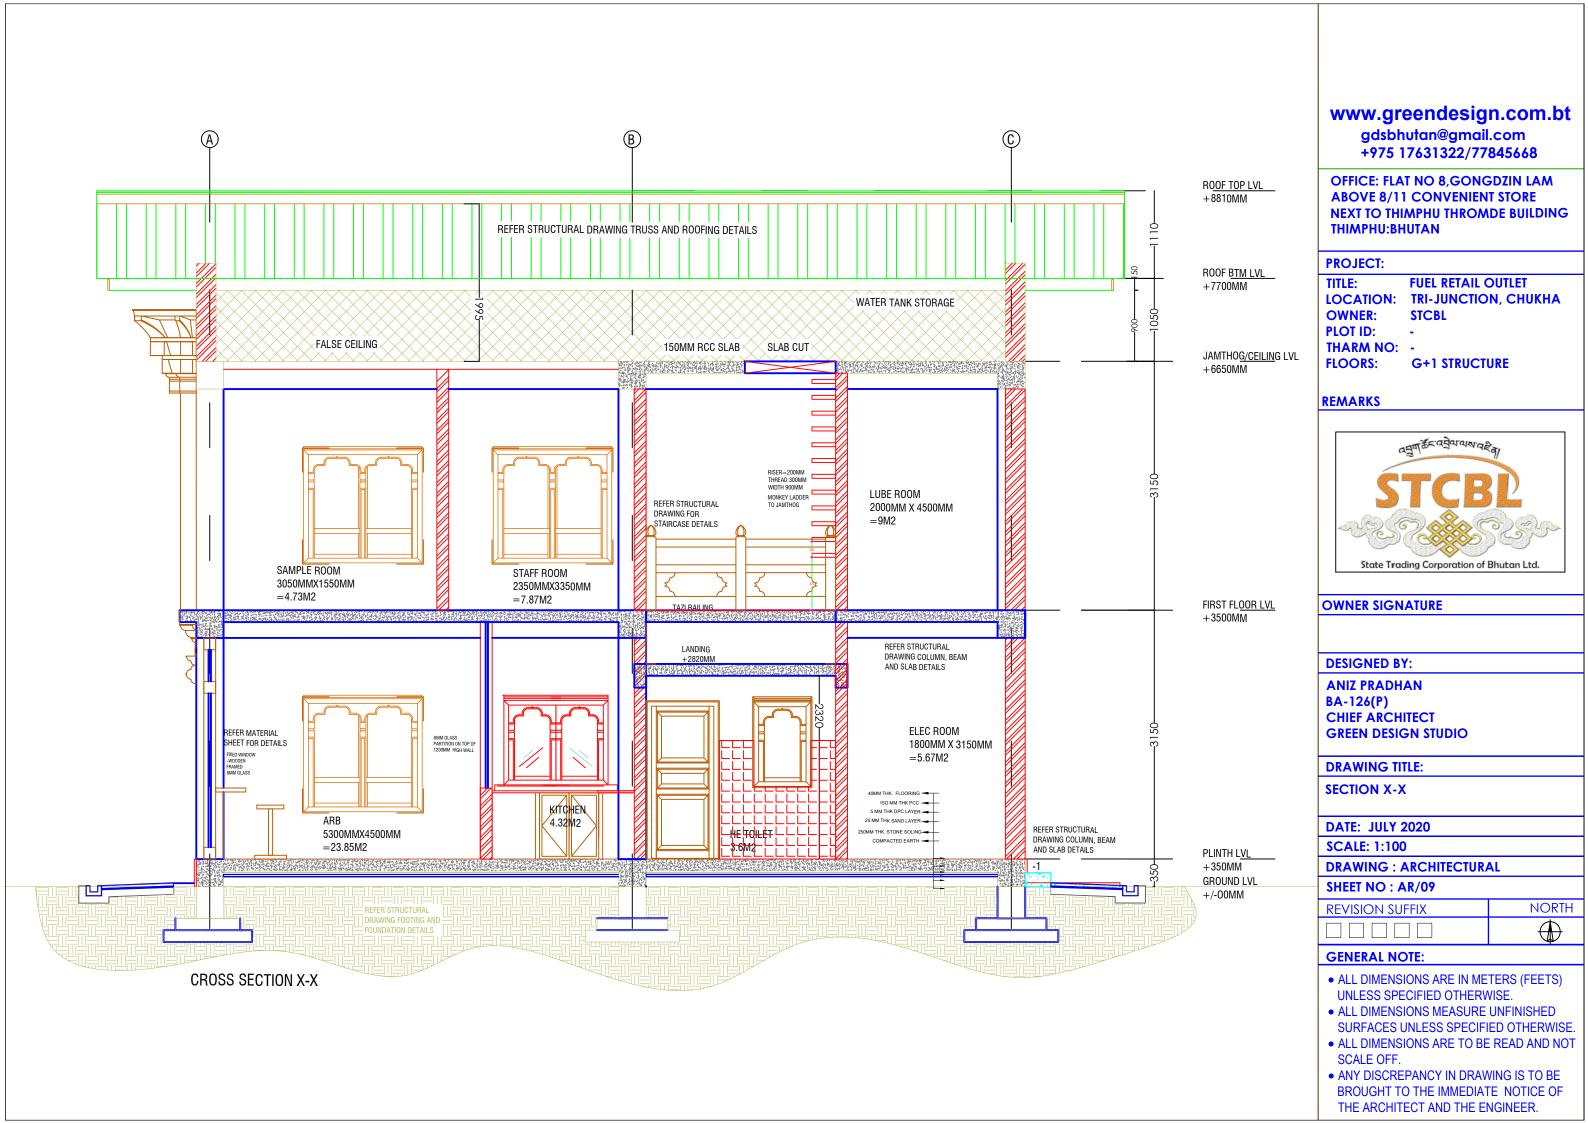

### **DRAWING TITLE:**

**GROUND FLOOR PLAN** 

**DATE: JULY 2020** 

**SCALE: 1:100** 

**DRAWING: ARCHITECTURAL** 

SHEET NO: AR/02

REVISION SUFFIX

# **DRAWING TITLE:**

FIRST FLOOR PLAN

**DATE: JULY 2020** 

**SCALE: 1:100** 

DRAWING : ARCHITECTURAL

SHEET NO: AR/03

| REVISION SUFFIX | NORTH |
|-----------------|-------|
|                 |       |

- ALL DIMENSIONS ARE IN METERS (FEETS) UNLESS SPECIFIED OTHERWISE.
- ALL DIMENSIONS MEASURE UNFINISHED SURFACES UNLESS SPECIFIED OTHERWISE.
- ALL DIMENSIONS ARE TO BE READ AND NOT SCALE OFF.
  ANY DISCREPANCY IN DRAWING IS TO BE
- BROUGHT TO THE IMMEDIATE NOTICE OF THE ARCHITECT AND THE ENGINEER.

# **DRAWING TITLE:**

**JAMTHOG PLAN** 

DATE: JULY 2020

**SCALE: 1:100** 

**DRAWING: ARCHITECTURAL** 

SHEET NO: AR/04

REVISION SUFFIX NORTH

- ALL DIMENSIONS ARE IN METERS (FEETS) UNLESS SPECIFIED OTHERWISE.
- ALL DIMENSIONS MEASURE UNFINISHED SURFACES UNLESS SPECIFIED OTHERWISE.
- ALL DIMENSIONS ARE TO BE READ AND NOT SCALE OFF.
- ANY DISCREPANCY IN DRAWING IS TO BE BROUGHT TO THE IMMEDIATE NOTICE OF THE ARCHITECT AND THE ENGINEER.

# REMARKS

| OWNER SIGNATURE        |           |
|------------------------|-----------|
|                        |           |
|                        |           |
| DESIGNED BY:           |           |
| ANIZ PRADHAN           |           |
| BA-126(P)              |           |
| CHIEF ARCHITECT        |           |
| GREEN DESIGN STUDIO    |           |
|                        |           |
| DRAWING TITLE:         |           |
| ROOF PLAN              |           |
|                        |           |
| DATE: JULY 2020        |           |
| SCALE: 1:100           |           |
| DRAWING : ARCHITECTURA | <b>AL</b> |
| SHEET NO: AR/05        |           |
| REVISION SUFFIX        | NORTH     |
|                        | <b>△</b>  |
|                        | 4         |
|                        |           |