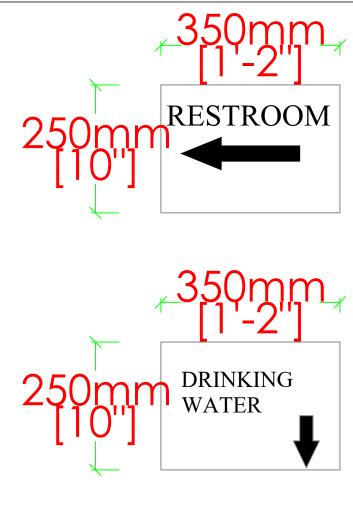

# **DRAWING TITLE:**

SIGN POST AND SIGNAGES

**DATE: JULY 2020** 

**SCALE: 1:100** 

DRAWING : ARCHITECTURAL

SHEET NO: AR/30

REVISION SUFFIX NORTH

- ALL DIMENSIONS ARE IN METERS (FEETS)
  UNLESS SPECIFIED OTHERWISE.
- ALL DIMENSIONS MEASURE UNFINISHED SURFACES UNLESS SPECIFIED OTHERWISE.
- ALL DIMENSIONS ARE TO BE READ AND NOT SCALE OFF.