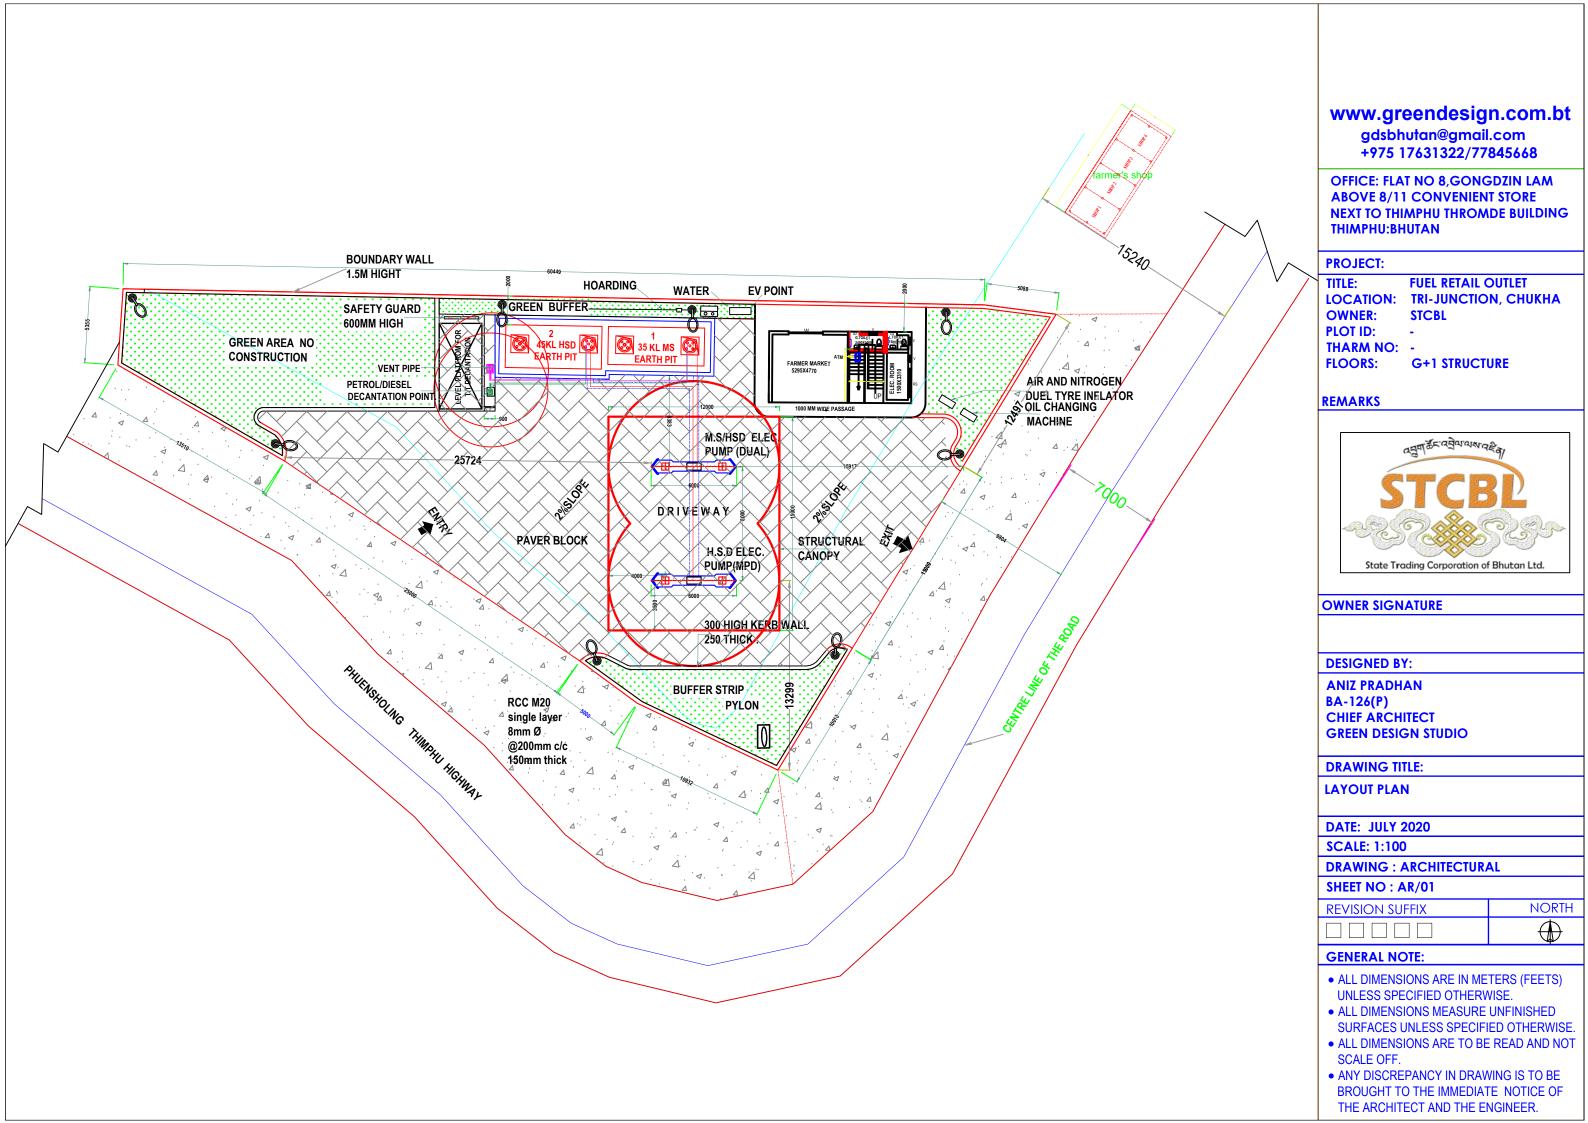

# ARCHITECTURAL DRAWINGS FOR PROPOSED FUEL RETAIL OUTLET, G+1 STORIED SALES BUILDING AND OTHER STRUCTURES.

LOCATION: DAMCHU-CHUKHA BYPASS ROAD (TRI-JUNCTION), BJABCHHOG GEWOG, CHUKHA DZONGKHAG.

**OWNER: STATE TRADING CORPORATION OF** BHUTAN LTD. THIMPHU

# www.greendesign.com.bt gdsbhutan@gmail.com +975 17631322/77845668

**OFFICE: FLAT NO 8, GONGDZIN LAM ABOVE 8/11 CONVENIENT STORE NEXT TO THIMPHU THROMDE BUILDING** 

### **PROJECT:**

**FUEL RETAIL OUTLET** TITLE: LOCATION: TRI-JUNCTION, CHUKHA

**OWNER: PLOT ID:** THARM NO: -

FLOORS: G+1 STRUCTURE

# REMARKS