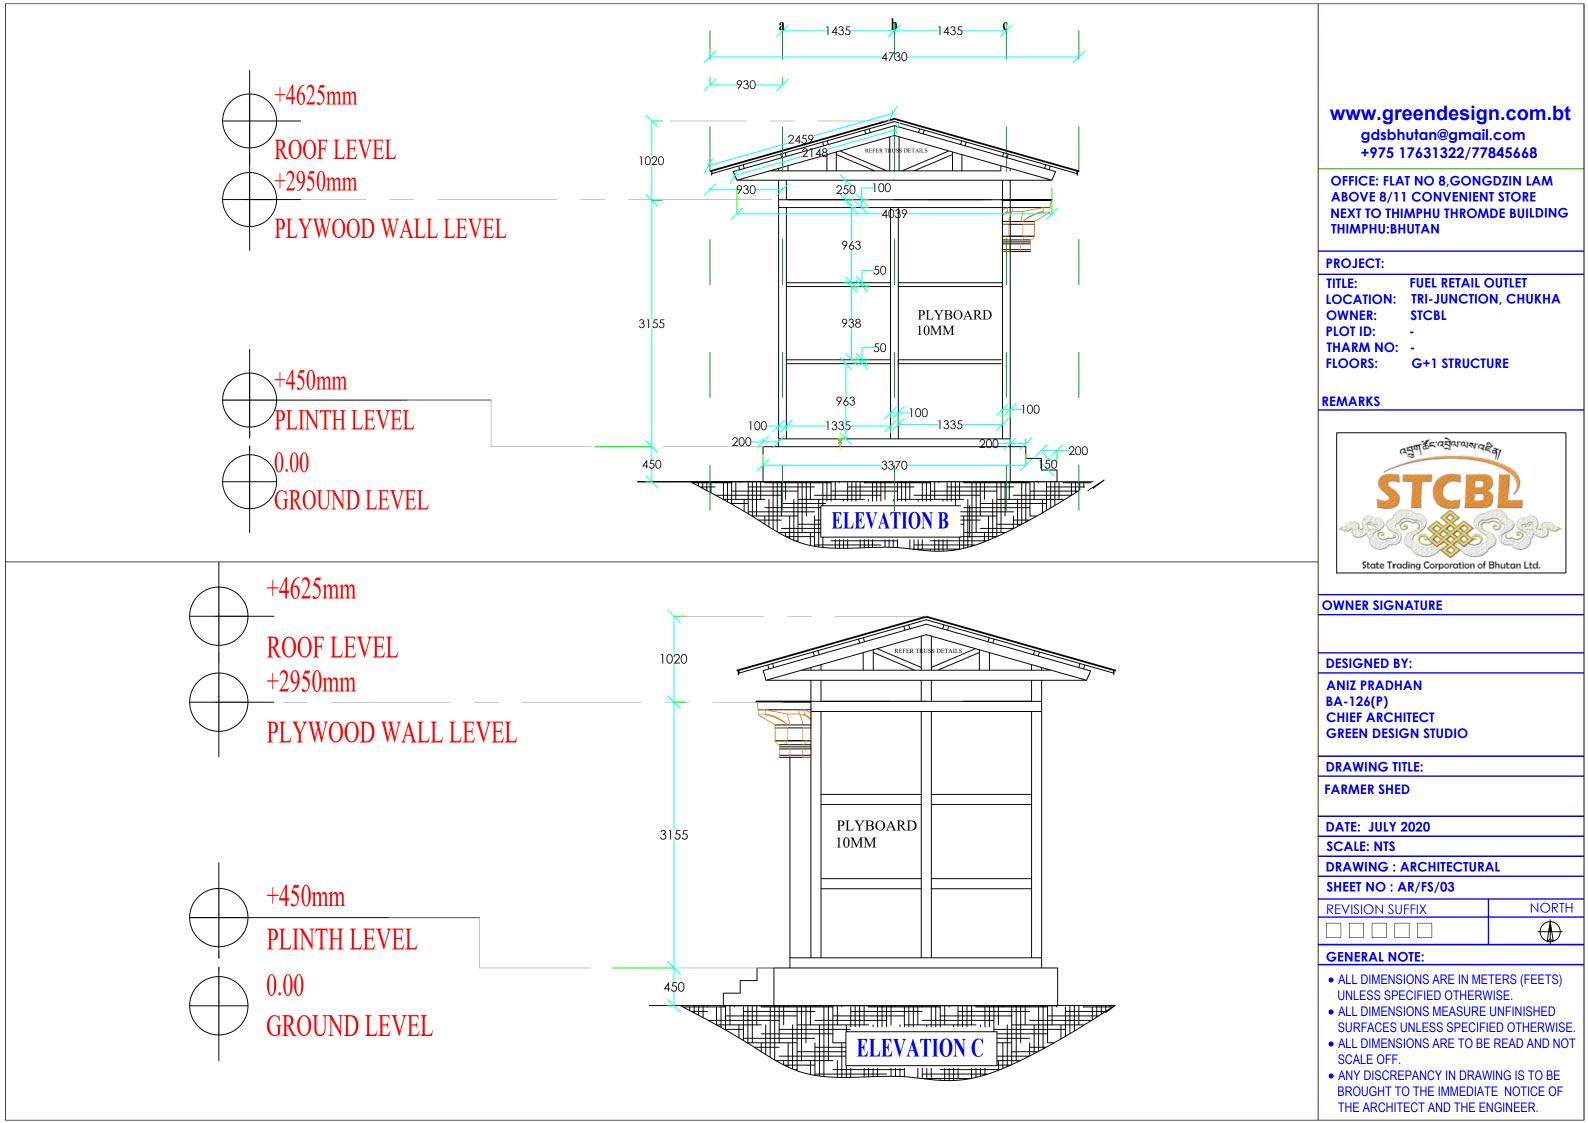

#### **DRAWING TITLE:**

FARMER SHED

DATE: JULY 2020

SCALE: NTS

DRAWING : ARCHITECTURAL

SHEET NO: AR/FS/01

| REVISION SUFFIX | NORTH      |
|-----------------|------------|
|                 | $\bigcirc$ |

- ALL DIMENSIONS ARE IN METERS (FEETS) UNLESS SPECIFIED OTHERWISE.
- ALL DIMENSIONS MEASURE UNFINISHED SURFACES UNLESS SPECIFIED OTHERWISE.
- ALL DIMENSIONS ARE TO BE READ AND NOT SCALE OFF.
- ANY DISCREPANCY IN DRAWING IS TO BE BROUGHT TO THE IMMEDIATE NOTICE OF THE ARCHITECT AND THE ENGINEER.

#### **DRAWING TITLE:**

**FARMER SHED** 

DATE: JULY 2020

**SCALE: NTS** 

**DRAWING: ARCHITECTURAL** 

SHEET NO: AR/FS/04

| REVISION SUFFIX | NORTH |  |  |
|-----------------|-------|--|--|
|                 |       |  |  |