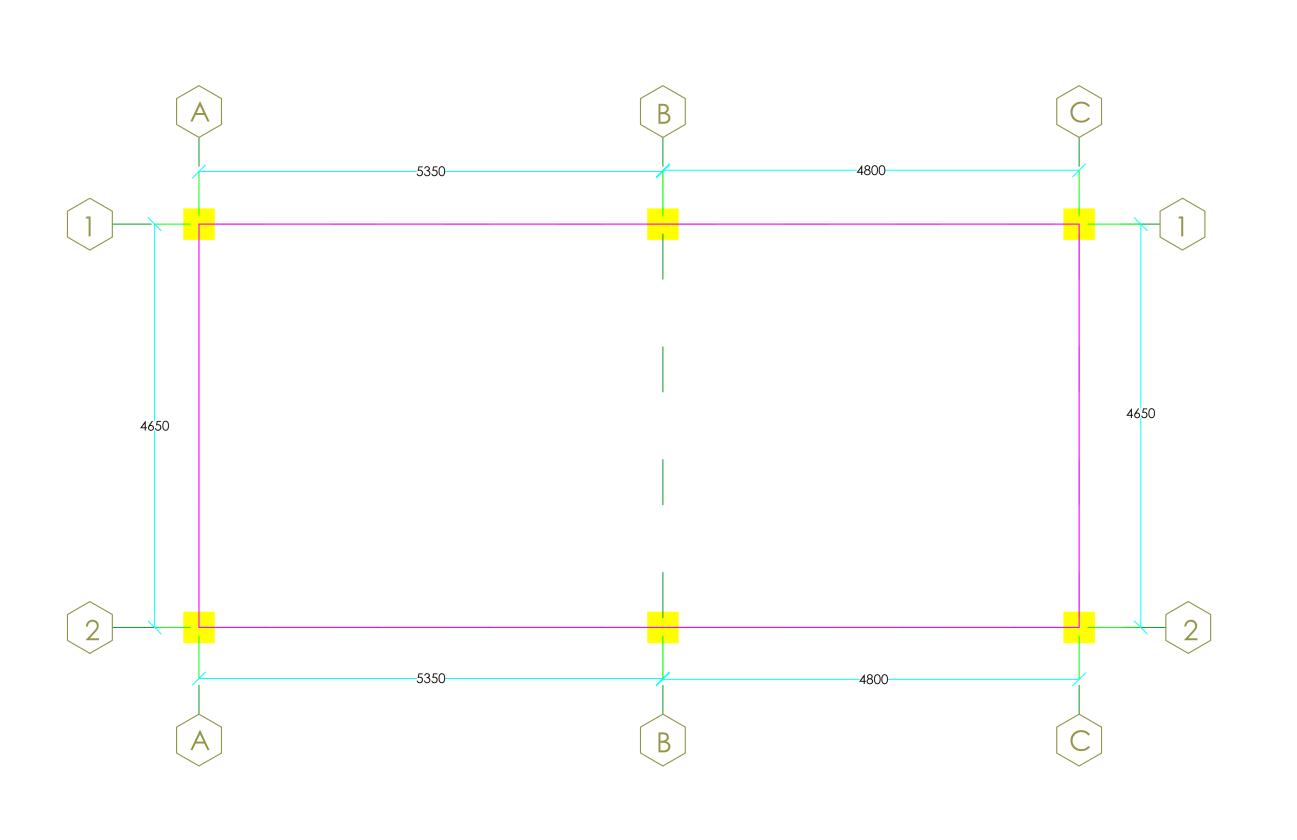

# **DESIGNED BY:**

**SUGAN PRADHAN** 

(GENERAL MANAGER, PETROLEUM

DIVISION)
CIVIL ENGINEER

STCBL, THIMPHU DRAWING TITLE:

STRUCTURAL DRAWING
COLUMN LAYOUT

DATE: JULY 2020

SCALE: NTS

## -5350--4800-ALONG GRID 1 & 3

ALONG GRID A, B & D

#### ALONG GRID 1 & 3

ALONG GRID A, B & D

ALONG GRID C (SECONDARY BEAM)