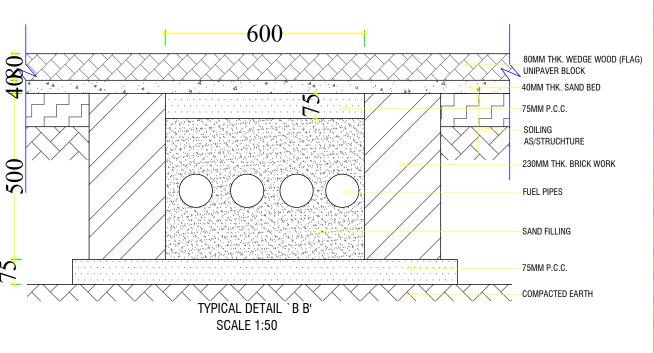

KERB STONE DETAIL AROUND GREEN AREA

600

**SCALE 1:50** 

POLYSULPHIDE SEALENT

200MM VACCUM

50MM P.C.C.

AS/STRUCHTURE

230MM THK. BRICK WORK

FEUL PIPES

SAND FILLING

75MM P.C.C.

DEWATERED R.C.C.

SHALITEX BITUMENUS

TYPICAL DETAIL `C' SCALE 1:50

500

KERB STONE DETAIL AROUND (D) AREA