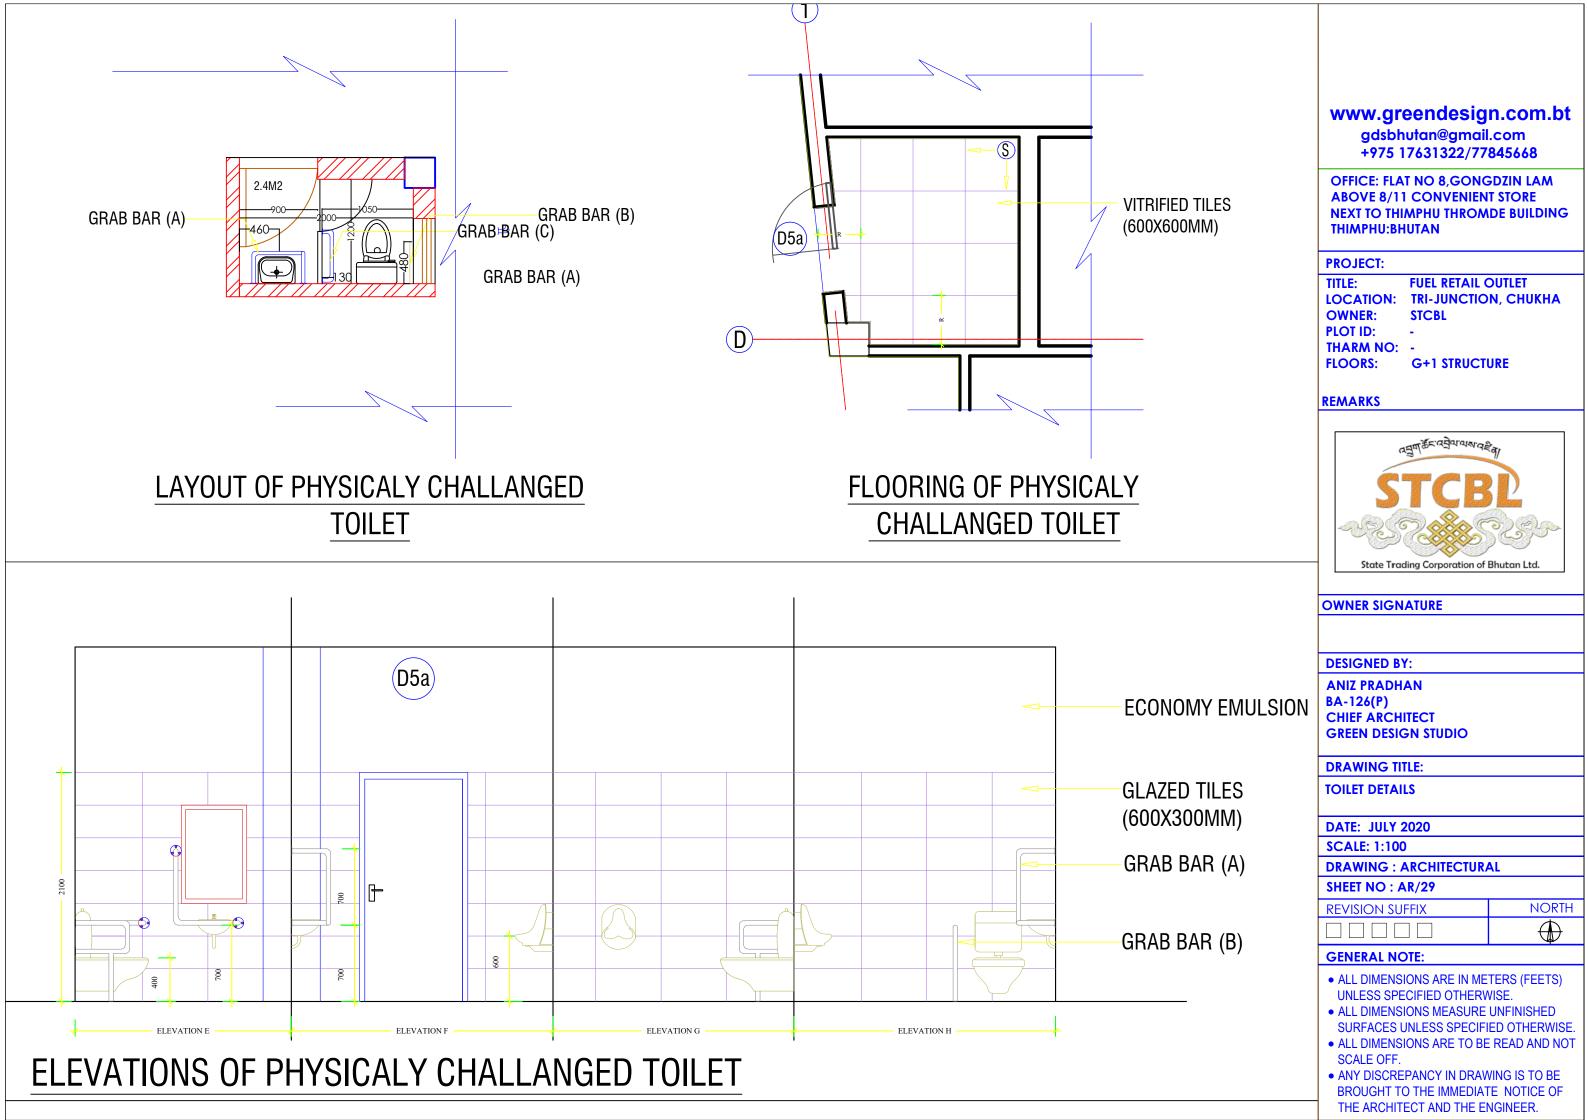

# SCHEDULE OF FINISHES

| SPACE              | INTERNAL WALL                                                                     | FL00R                          | SIZE        | CEILING             |
|--------------------|-----------------------------------------------------------------------------------|--------------------------------|-------------|---------------------|
| PUBLIC TOILET      | 2100MM HIGH WALL GLAZED TILES<br>600MMX300MM & ACRYLIC EMULSION<br>(ABOVE TILING) | POLISHED<br>VITRIFIED TILES    | 600MMX600MM | ACRYLIC<br>EMULSION |
| STAFF TOILET       | 2100MM HIGH WALL GLAZED TILES<br>600MMX300MM & ACRYLIC EMULSION<br>(ABOVE TILING) | POLISHED<br>VITRIFIED TILES    | 600MMX600MM | ACRYLIC<br>EMULSION |
| ELECTRICAL<br>ROOM | ACRYLIC EMULSION-<br>(WHITE)                                                      | KOTA<br>STONE/MARBLE           | 600MMx600MM | ACRYLIC<br>EMULSION |
| LUBE STORE         | ACRYLIC EMULSION-<br>(WHITE)                                                      | KOTA<br>STONE/MARBLE           | 600MMx600MM | ACRYLIC<br>EMULSION |
| STAFF REST ROOM    | ACRYLIC EMULSION-<br>(WHITE)                                                      | POLISHED<br>VITRIFIED TILES    | 600MMx600MM | ACRYLIC<br>EMULSION |
| WATER COOLER       | GLAZED TILES 2100MM HIGH<br>600X300MM                                             | VITRIFIED-SALT<br>PEPPER TILES | 600MMX600MM | ACRYLIC<br>EMULSION |
| PCO                | ACRYLIC EMULSION-<br>(WHITE)                                                      | POLISHED<br>VITRIFIED TILES    | 600MMX600MM | ACRYLIC<br>EMULSION |
| DEALERS ROOM       | ACRYLIC EMULSION-<br>(WHITE)                                                      | POLISHED<br>VITRIFIED TILES    | 600MMX600MM | ACRYLIC<br>EMULSION |
| PICK UP COUNTER    | ACRYLIC EMULSION-<br>(WHITE)                                                      | POLISHED<br>VITRIFIED TILES    | 600MMX600MM | ACRYLIC<br>EMULSION |
| WASH AREA          | 2100MM HIGH WALL GLAZED<br>TILES 200MMX200MM                                      | VITRIFIED-SALT<br>PEPPER TILES | 600MMX600MM | ACRYLIC<br>EMULSION |

# **REMARKS**

| OWNER SIGNATURE                      |       |  |  |  |  |
|--------------------------------------|-------|--|--|--|--|
|                                      |       |  |  |  |  |
|                                      |       |  |  |  |  |
| DESIGNED BY:                         |       |  |  |  |  |
| ANIZ PRADHAN                         |       |  |  |  |  |
| BA-126(P)                            |       |  |  |  |  |
| CHIEF ARCHITECT                      |       |  |  |  |  |
| GREEN DESIGN STUDIO                  |       |  |  |  |  |
| DRAWING TITLE:                       |       |  |  |  |  |
| SCHEDULE OF FINISHES                 |       |  |  |  |  |
|                                      |       |  |  |  |  |
| DATE: JULY 2020                      |       |  |  |  |  |
| SCALE: 1:100                         |       |  |  |  |  |
| DRAWING : ARCHITECTURAL              |       |  |  |  |  |
| SHEET NO: AR/26                      |       |  |  |  |  |
| REVISION SUFFIX                      | NORTH |  |  |  |  |
|                                      |       |  |  |  |  |
| GENERAL NOTE:                        |       |  |  |  |  |
| ALL DIMENSIONS ARE IN METERS (FEETS) |       |  |  |  |  |

- ALL DIMENSIONS ARE IN METERS (FEETS) UNLESS SPECIFIED OTHERWISE.
- ALL DIMENSIONS MEASURE UNFINISHED SURFACES UNLESS SPECIFIED OTHERWISE.
- ALL DIMENSIONS ARE TO BE READ AND NOT SCALE OFF.
- ANY DISCREPANCY IN DRAWING IS TO BE BROUGHT TO THE IMMEDIATE NOTICE OF THE ARCHITECT AND THE ENGINEER.