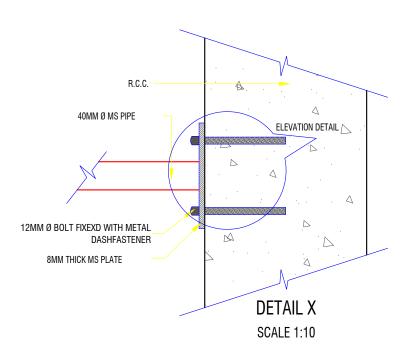

# **DRAWING TITLE:**

**MONKEY LADER** 

DATE: JULY 2020

**SCALE: 1:100** 

DRAWING : ARCHITECTURAL

SHEET NO: AR/13

REVISION SUFFIX NORTH

- ALL DIMENSIONS ARE IN METERS (FEETS)
   UNLESS SPECIFIED OTHERWISE.
- ALL DIMENSIONS MEASURE UNFINISHED SURFACES UNLESS SPECIFIED OTHERWISE.
- ALL DIMENSIONS ARE TO BE READ AND NOT SCALE OFF.

  AND DISCREPANCY IN PRAMINE IS TO BE
- ANY DISCREPANCY IN DRAWING IS TO BE BROUGHT TO THE IMMEDIATE NOTICE OF THE ARCHITECT AND THE ENGINEER.