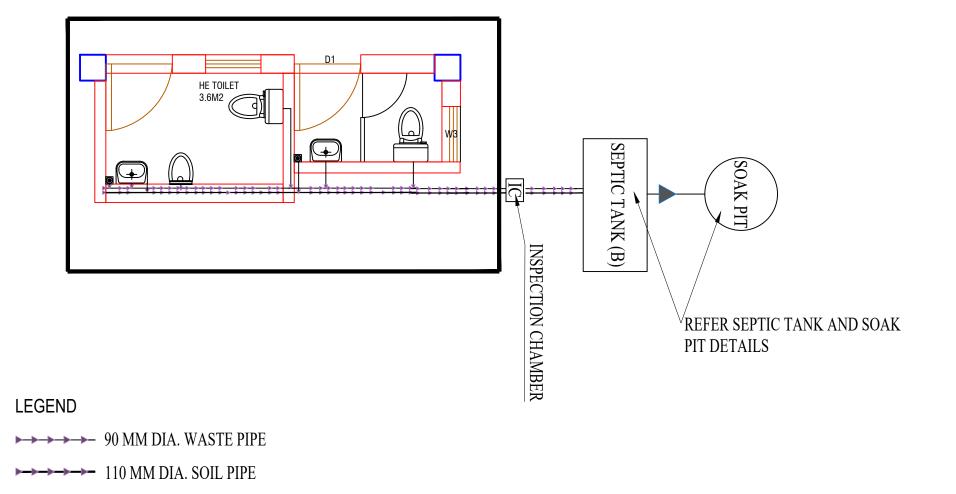

#### **LEGEND**

Main Supply Pipe from Water Tank (32mm dia)

——— Distribution Pipe (20mm dia)

#### Notes for plumbing:

- 1. Pipes shall be GI, medium duty.
- 3. Provide seperate connections for GF & FF
- 4. All inlets shall be controlled with gate valve as shown in site plan
- 5. Pressure testing shall be done before concealing the pipes

#### **LEGEND**

- 1 WATER CLOSET
- 2 WASH BASIN
- 3 BIB COCK
- 4 FLOOR TRAP
- 5 MIRROR
- 6 TOILET PAPER HOLDER
- 7 SOAP DISH

#### **DESIGNED BY:**

**SUGAN PRADHAN** 

(GENERAL MANAGER, PETROLEUM

DIVISION)

CIVIL ENGINEER STCBL, THIMPHU

DRAWING TITLE:

SEWERAGE DRAWING SEPTIC TANK AND SOAK PIT

**DATE: JULY 2020** 