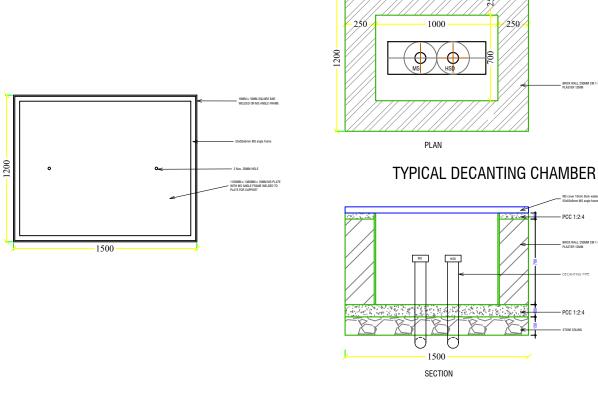

# **DESIGNED BY:**

**ANIZ PRADHAN BA-126(P) CHIEF ARCHITECT GREEN DESIGN STUDIO** 

**OWNER SIGNATURE** 

**DRAWING TITLE:** 

**GRAB BAR, MAS FRAME & CHAMBER** 

DATE: JULY 2020

**SCALE: 1:100** 

**DRAWING: ARCHITECTURAL** 

SHEET NO: AR/28

NORTH **REVISION SUFFIX** 

# **GENERAL NOTE:**

- ALL DIMENSIONS ARE IN METERS (FEETS) UNLESS SPECIFIED OTHERWISE.
- ALL DIMENSIONS MEASURE UNFINISHED SURFACES UNLESS SPECIFIED OTHERWISE.

- ALL DIMENSIONS ARE TO BE READ AND NOT SCALE OFF.
- ANY DISCREPANCY IN DRAWING IS TO BE BROUGHT TO THE IMMEDIATE NOTICE OF THE ARCHITECT AND THE ENGINEER.