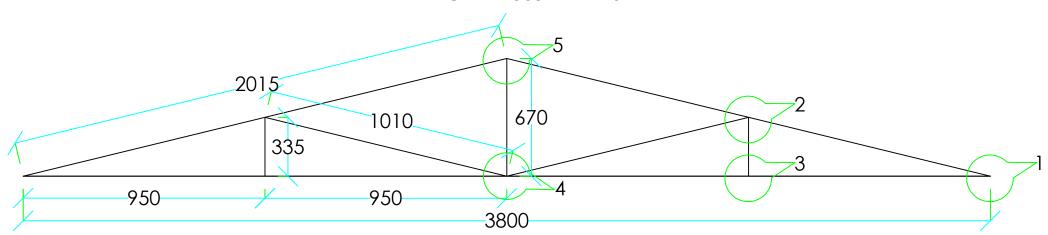

### **SCHEDULE OF TRUSS MEMBERS**

| MEMBER           | SIZE                                |
|------------------|-------------------------------------|
| Bottom Chord/Tie | 75X100MM (3"X4")                    |
| Rafter           | 75X50MM (3"X2")                     |
| Post             | 75X100MM (3"X4")                    |
| Inclined Strut   | 75X100MM (3"X4")                    |
| Vertical strut   | 75X100MM (3"X4")                    |
| purlin           | 75X50MM (3"X2") AT 75MM C/C SPACING |