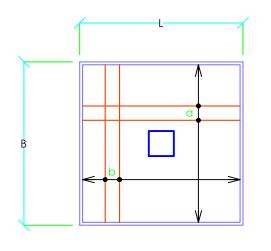

# FOOTING SCHEDULE

| FOOTING | FOOTIN | FOOTING SIZE AND DEPTH |       |               | REINFO        | RCEMENT       |               |
|---------|--------|------------------------|-------|---------------|---------------|---------------|---------------|
| MARK    | LENGTH | WIDTH                  | DEPTH | а             | b             | С             | d             |
| F1      | 2000   | 2000                   | 500   | 12Ø @ 100 c/c |
| F2      | 1700   | 1700                   | 500   | 12Ø @ 100 c/c |

# **BOTTOM REINFORCEMENT**

TOP REINFORCEMENT

**FOUNDATION SECTION DETAIL BELOW PLINTH BEAM** (EXTERNAL WALL)