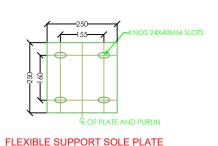

#### **SCHEDULE OF TRUSS MEMBERS**

| MEMBER           | SIZE                                      |  |
|------------------|-------------------------------------------|--|
| Bottom Chord/Tie | 60.3mm OD, 3.65mm thick, 5.10Kg/m         |  |
| Rafter           | 60.3mm OD, 3.65mm thick, 5.10Kg/m         |  |
| Post             | 42.4mm OD, 3.25mm thick, 3.15Kg/m         |  |
| Strut            | 42.4mm OD, 3.25mm thick, 3.15Kg/m         |  |
| Purlin           | 42.4mm OD, 3.25mm thick, 3.15Kg/m @900c/c |  |

**PURLIN CLEAT** 

PLATE DETAIL

**PURLIN CLEAT FOR ALL TRUSSES** 

TRUSS HOLDING DOWN DETAILS

CONNECTION OF EAVES BOARD TO STEEL TRUSS

- NOTES:

  1. All dimensions are in mm unless stated otherwise.
- 2. Connection details shown are for different types of joints and to be taken same for similar joints.
- Height of RCC prop to be taken as per
- Architectural drawings All members of truss joint shall be in