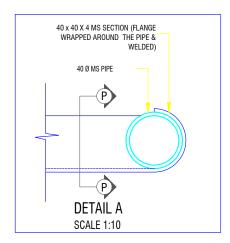

# **DRAWING TITLE:**

**MONKEY LADER** 

DATE: JULY 2020

**SCALE: 1:100** 

DRAWING : ARCHITECTURAL

SHEET NO: AR/13

REVISION SUFFIX NORTH

- ALL DIMENSIONS ARE IN METERS (FEETS)
   UNLESS SPECIFIED OTHERWISE.
- ALL DIMENSIONS MEASURE UNFINISHED SURFACES UNLESS SPECIFIED OTHERWISE.
- ALL DIMENSIONS ARE TO BE READ AND NOT SCALE OFF.

  AND DISCREPANCY IN PRAMINE IS TO BE
- ANY DISCREPANCY IN DRAWING IS TO BE BROUGHT TO THE IMMEDIATE NOTICE OF THE ARCHITECT AND THE ENGINEER.