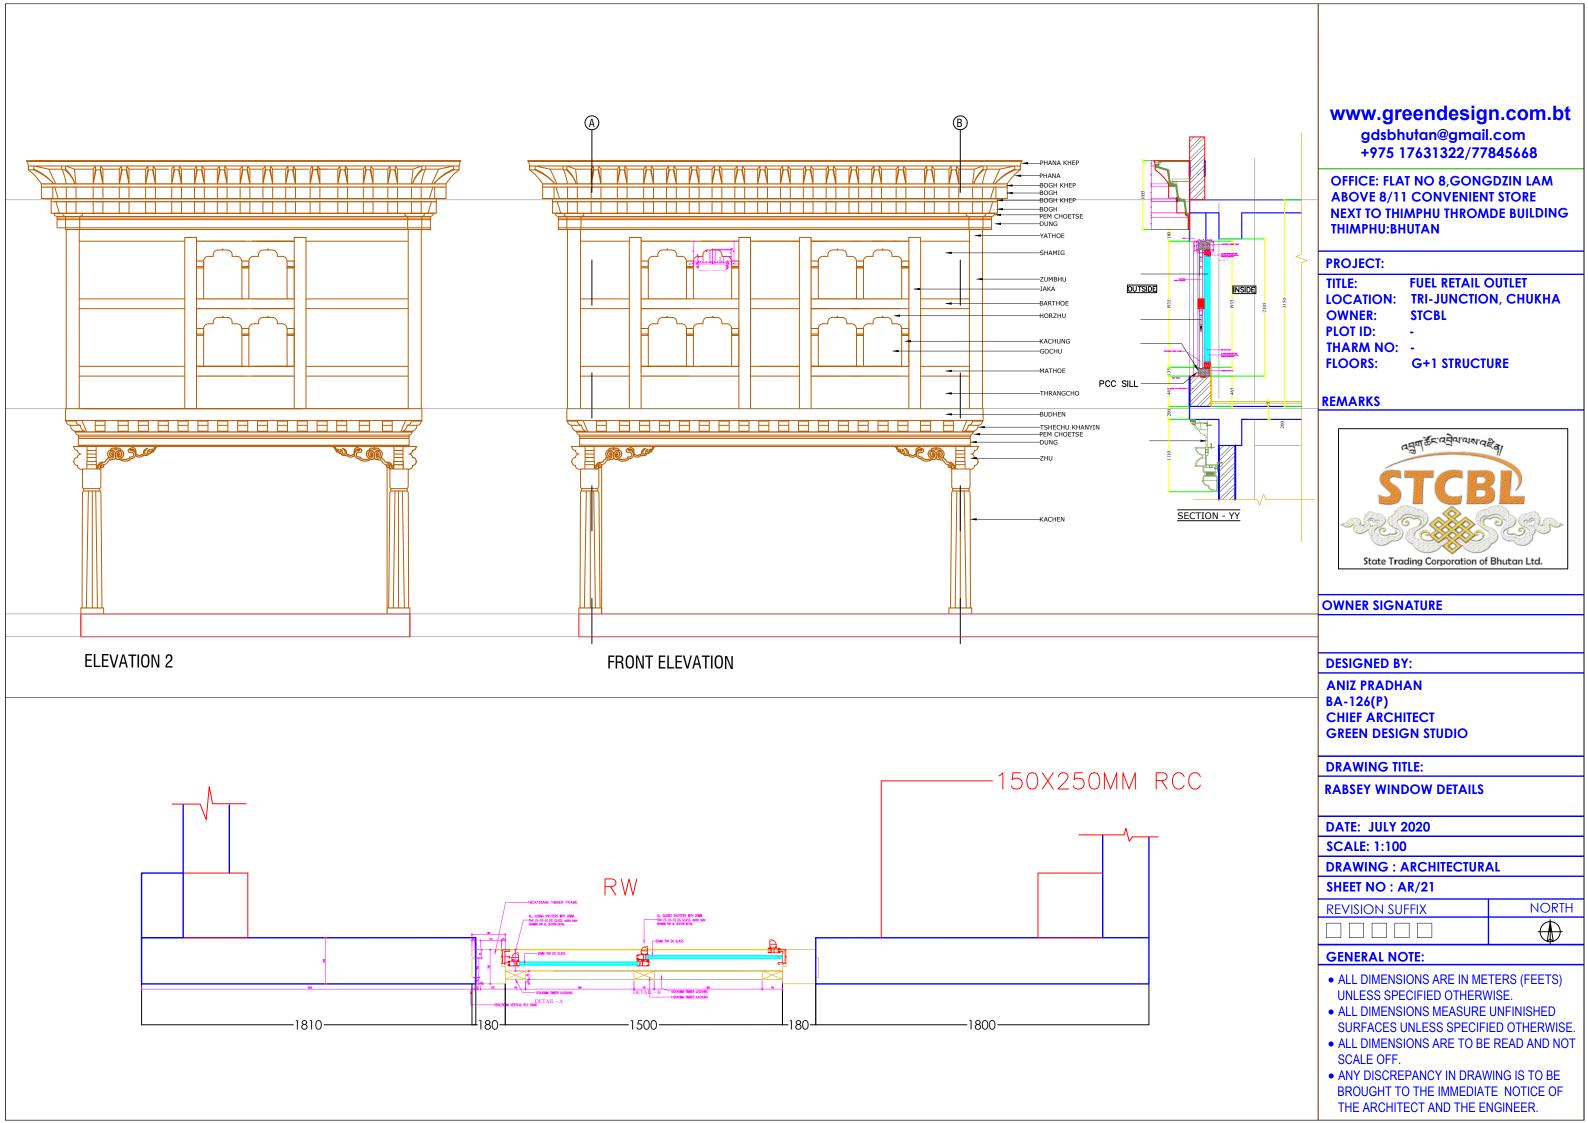

# WINDOW SCHEDULE

| SL NO. | ITEM    | DIMEN<br>WIDTH | SIONS(MM)<br>HEIGHT | SILL | NO. | REMARKS                               |
|--------|---------|----------------|---------------------|------|-----|---------------------------------------|
| 01.    | WI      | 2100           | 1460                | 600  | 01  | WOODEN 3 FRAMED GLASS WINDOW          |
| 02.    | W2      | 1500           | 1460                | 600  | 02  | WOODEN 2 FRAMED GLASS WINDOW          |
| 03.    | W3      | 750            | 1100                | 1000 | 02  | WOODEN I LOUVERED GLASS WINDOW        |
| 04.    | FGW     | 4300           | 3150                | 0    | 01  | WOODEN FRAMED GLASS WINDOW            |
| 05.    | RW      | 1500           | 2105                | 465  | 03  | WOODEN 2 FRAMED RABSEY WINDOW         |
| 06.    | FGW+SGD | 4300           | 3150                | 0    | 01  | WOODEN 3 FRAMED GLASS WINDOW AND DOOR |