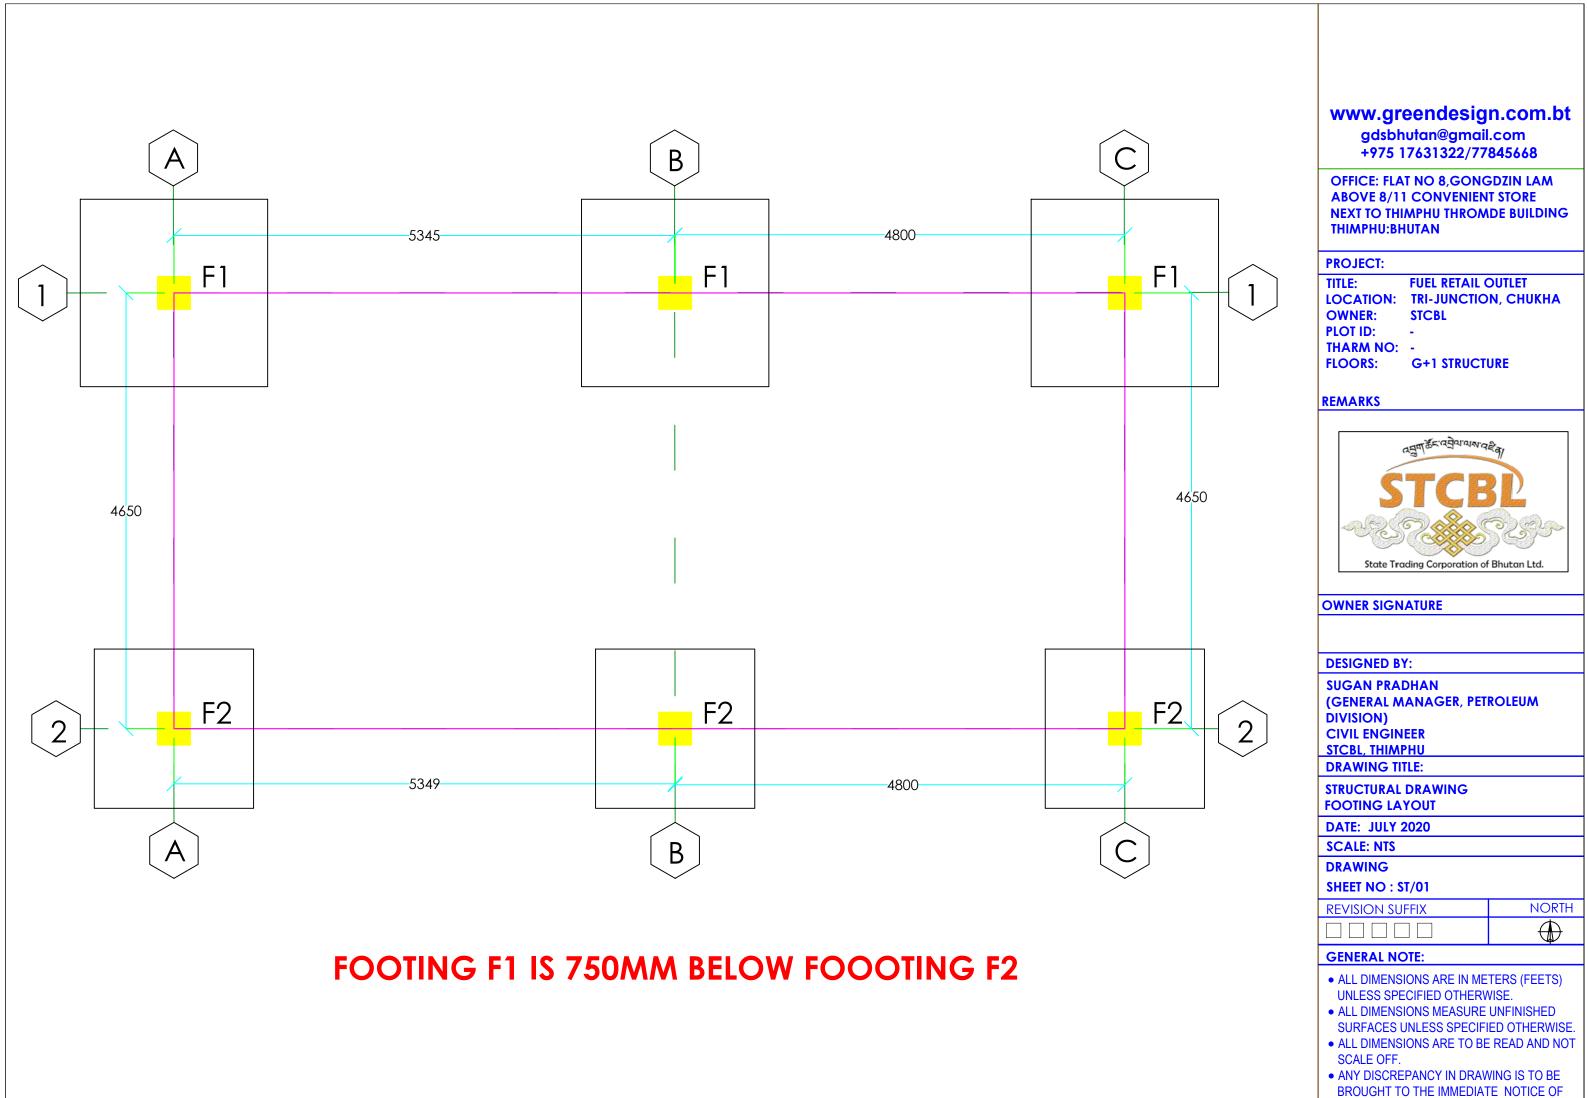

# FOOTING SCHEDULE

| FOOTING | FOOTIN | FOOTING SIZE AND DEPTH |       |               | REINFO        | RCEMENT       |               |
|---------|--------|------------------------|-------|---------------|---------------|---------------|---------------|
| MARK    | LENGTH | WIDTH                  | DEPTH | а             | b             | С             | d             |
| F1      | 2000   | 2000                   | 500   | 12Ø @ 100 c/c |
| F2      | 1700   | 1700                   | 500   | 12Ø @ 100 c/c |

# **DESIGNED BY:**

**SUGAN PRADHAN** 

(GENERAL MANAGER, PETROLEUM

**DIVISION)** 

**CIVIL ENGINEER** 

STCBL, THIMPHU

**DRAWING TITLE:** 

**STRUCTURAL DRAWING FOOTING DETAILS** 