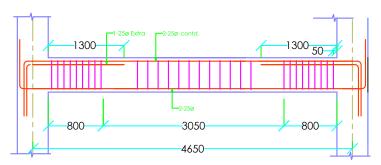

#### **STRUCTURAL DRAWING** PLINTH BEAM DETAILS

**DATE: JULY 2020** 

**SCALE: NTS** 

**DRAWING:** 

SHEET NO: ST/07

| REVISION SUFFIX | NORTH |
|-----------------|-------|
|                 |       |

- ALL DIMENSIONS ARE IN METERS (FEETS) UNLESS SPECIFIED OTHERWISE.
- ALL DIMENSIONS MEASURE UNFINISHED SURFACES UNLESS SPECIFIED OTHERWISE.
- ALL DIMENSIONS ARE TO BE READ AND NOT SCALE OFF.
- ANY DISCREPANCY IN DRAWING IS TO BE BROUGHT TO THE IMMEDIATE NOTICE OF THE ARCHITECT AND THE ENGINEER.

#### ALONG GRID 1 & 3

ALONG GRID A, B & D

ALONG GRID C (SECONDARY BEAM)