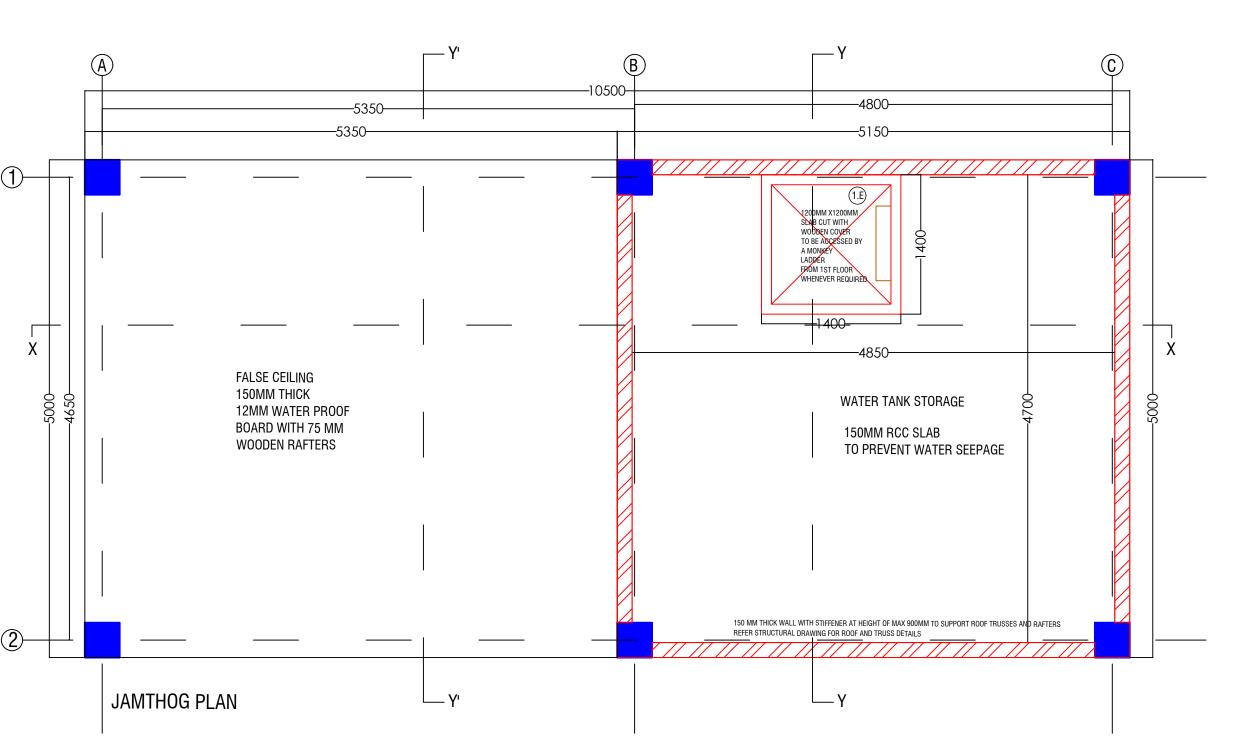

# **DRAWING TITLE:**

**JAMTHOG PLAN** 

DATE: JULY 2020

**SCALE: 1:100** 

**DRAWING: ARCHITECTURAL** 

SHEET NO: AR/04

REVISION SUFFIX NORTH

- ALL DIMENSIONS ARE IN METERS (FEETS) UNLESS SPECIFIED OTHERWISE.
- ALL DIMENSIONS MEASURE UNFINISHED SURFACES UNLESS SPECIFIED OTHERWISE.
- ALL DIMENSIONS ARE TO BE READ AND NOT SCALE OFF.
- ANY DISCREPANCY IN DRAWING IS TO BE BROUGHT TO THE IMMEDIATE NOTICE OF THE ARCHITECT AND THE ENGINEER.