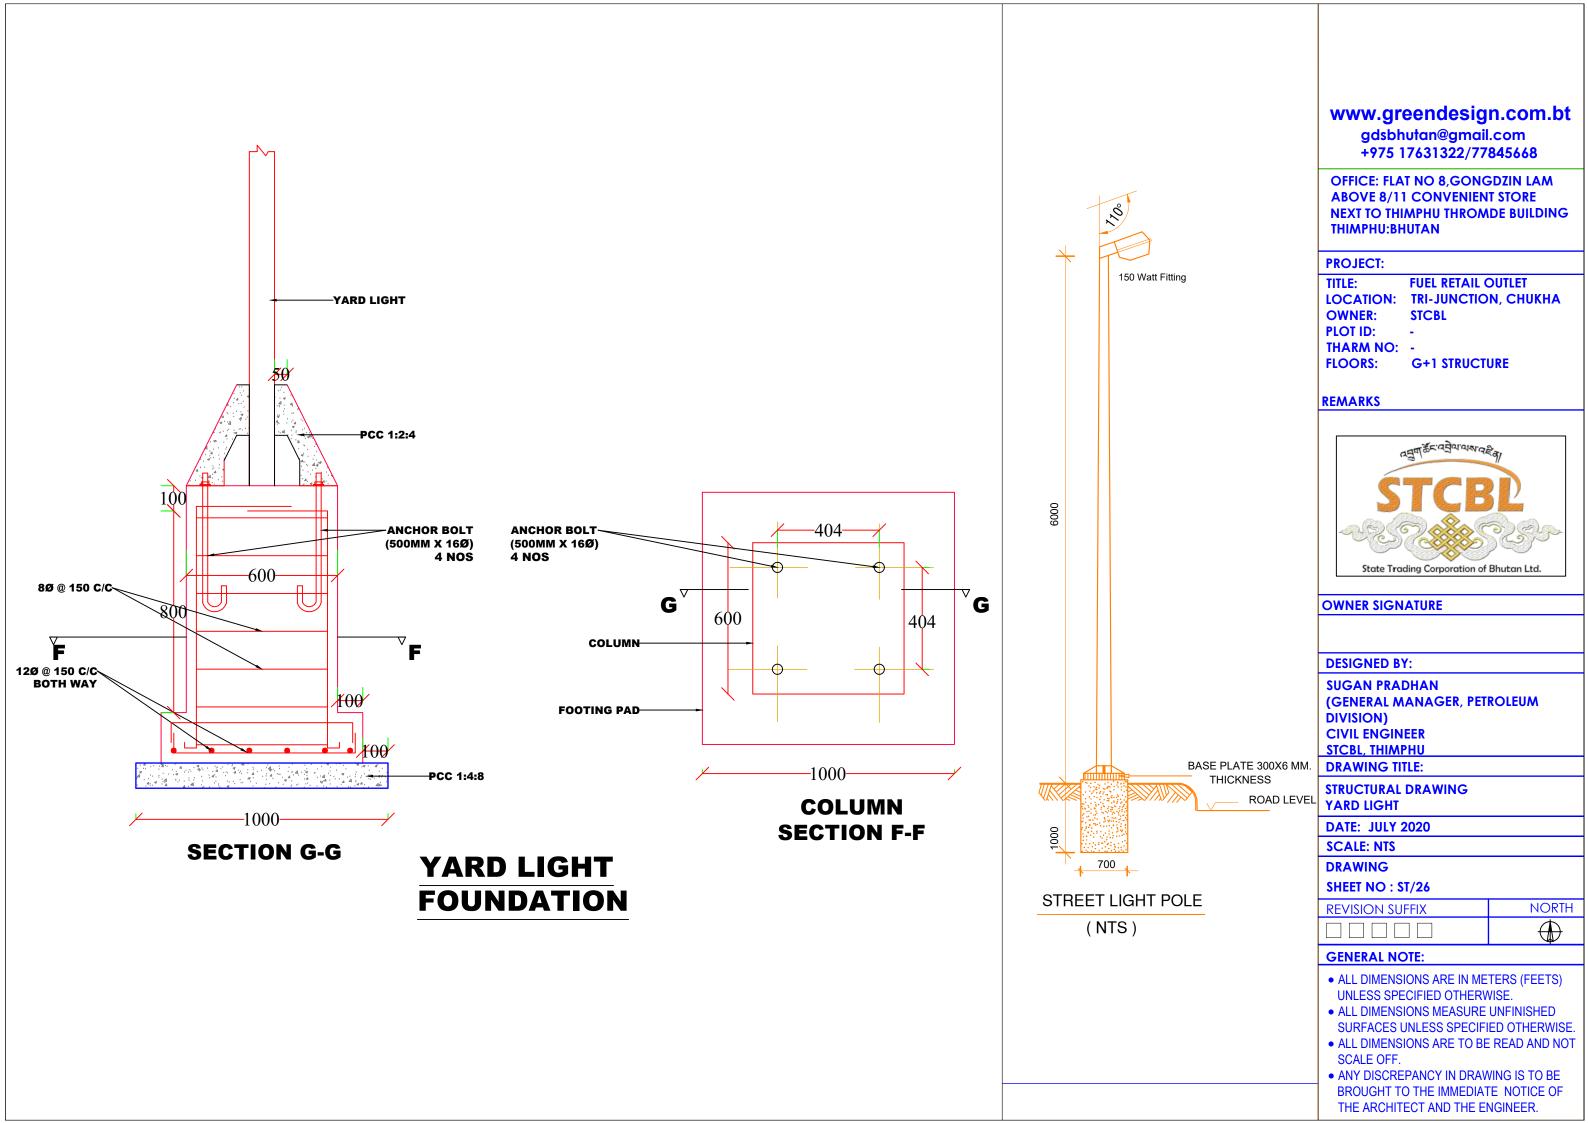

#### **DESIGNED BY:**

**SUGAN PRADHAN** 

(GENERAL MANAGER, PETROLEUM

**DIVISION)** 

**CIVIL ENGINEER** 

STRUCTURAL DRAWING

DATE: JULY 2020

SHEET NO: ST/27

**REVISION SUFFIX** NORTH 

- ALL DIMENSIONS ARE IN METERS (FEETS) UNLESS SPECIFIED OTHERWISE.
- ALL DIMENSIONS MEASURE UNFINISHED SURFACES UNLESS SPECIFIED OTHERWISE.
- ALL DIMENSIONS ARE TO BE READ AND NOT SCALE OFF.
- ANY DISCREPANCY IN DRAWING IS TO BE BROUGHT TO THE IMMEDIATE NOTICE OF THE ARCHITECT AND THE ENGINEER.