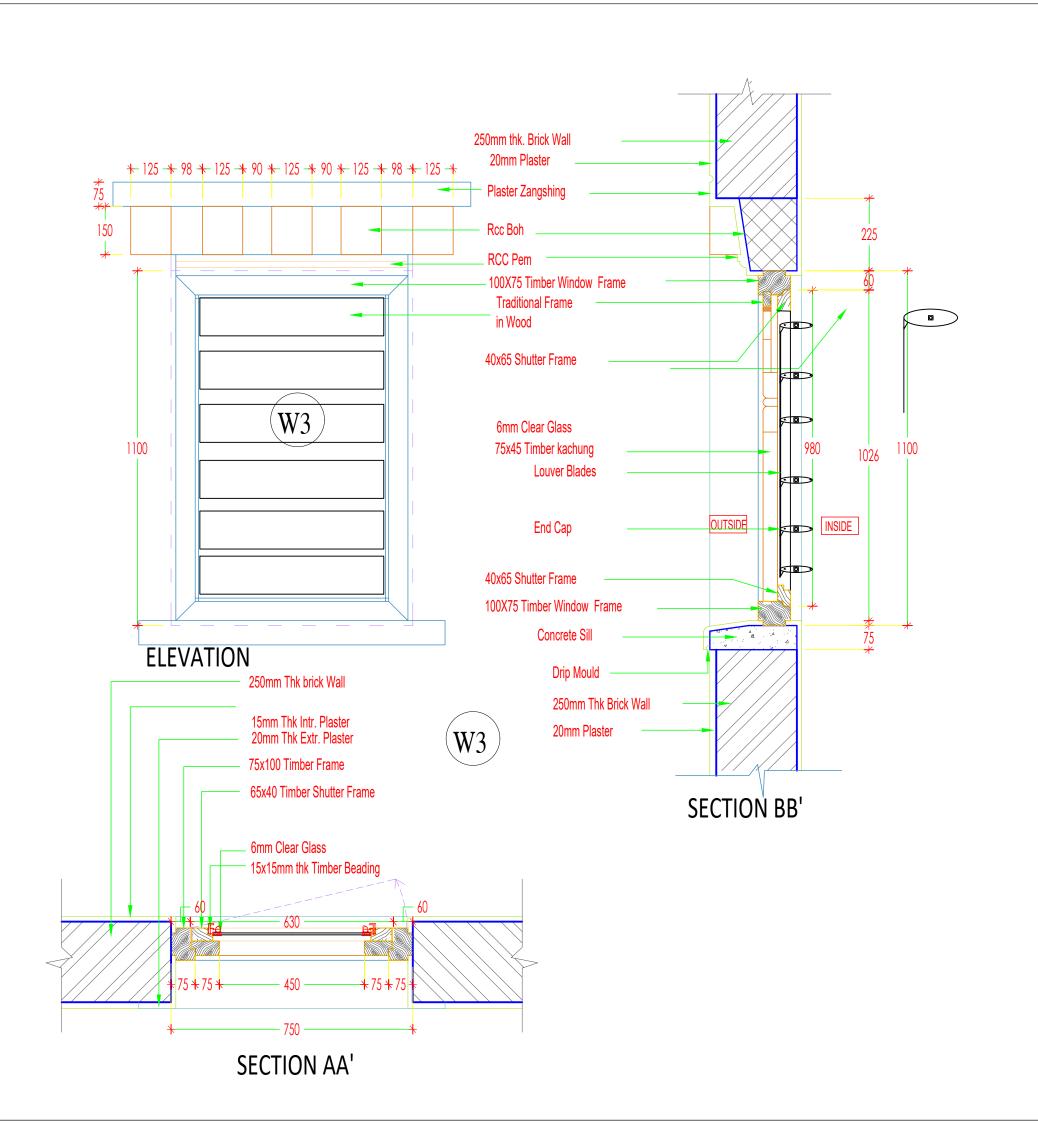

# WINDOW SCHEDULE

| SL NO. | ITEM    | DIMEN<br>WIDTH | SIONS(MM)<br>HEIGHT | SILL | NO. | REMARKS                               |
|--------|---------|----------------|---------------------|------|-----|---------------------------------------|
| 01.    | WI      | 2100           | 1460                | 600  | 01  | WOODEN 3 FRAMED GLASS WINDOW          |
| 02.    | W2      | 1500           | 1460                | 600  | 02  | WOODEN 2 FRAMED GLASS WINDOW          |
| 03.    | W3      | 750            | 1100                | 1000 | 02  | WOODEN I LOUVERED GLASS WINDOW        |
| 04.    | FGW     | 4300           | 3150                | 0    | 01  | WOODEN FRAMED GLASS WINDOW            |
| 05.    | RW      | 1500           | 2105                | 465  | 03  | WOODEN 2 FRAMED RABSEY WINDOW         |
| 06.    | FGW+SGD | 4300           | 3150                | 0    | 01  | WOODEN 3 FRAMED GLASS WINDOW AND DOOR |

# **DRAWING TITLE:**

WINDOW DETAILS

DATE: JULY 2020

**SCALE: 1:100** 

DRAWING : ARCHITECTURAL

SHEET NO: AR/19

REVISION SUFFIX NORTH

- ALL DIMENSIONS ARE IN METERS (FEETS) UNLESS SPECIFIED OTHERWISE.
- ALL DIMENSIONS MEASURE UNFINISHED SURFACES UNLESS SPECIFIED OTHERWISE.
- ALL DIMENSIONS ARE TO BE READ AND NOT SCALE OFF.
- ANY DISCREPANCY IN DRAWING IS TO BE BROUGHT TO THE IMMEDIATE NOTICE OF THE ARCHITECT AND THE ENGINEER.