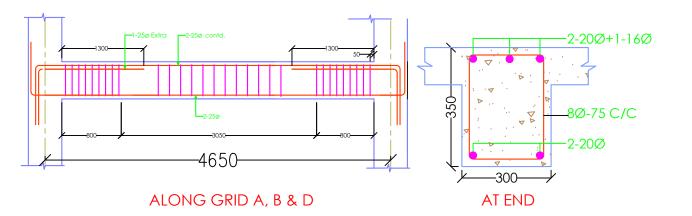

## -5350--4800-ALONG GRID 1 & 3

ALONG GRID A, B & D

#### ALONG GRID 1 & 3

ALONG GRID A, B & D

ALONG GRID C (SECONDARY BEAM)