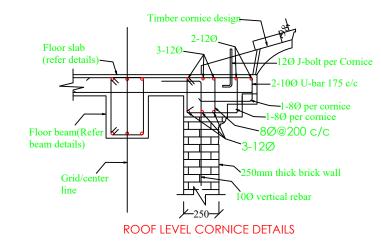

## **CORNICES**

8Ø @ Boe Spacing
4-12Ø
REFER SLAB DETAILS
3-12Ø bentup to shape

C/L

C/L

**RE-BAR DETAILS OF DRE ZHU** 

#### Notes:

- 1. Slab rebars shall be extended wherever neccessary for the slab projections & cornice (refer slab details drawings)
- 2. The cornice reinforcements provided are excluding the slab reinforcement already provided
- 3. Cornice patterns/shapes and dimensions shall be as per the architectural drawing details(Refer architectural drawings
- 4. Refer architectural drawings for the location of different types cornices at various floor levels.