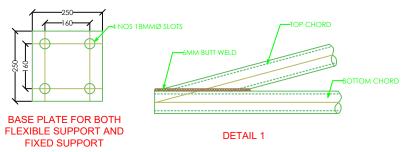

#### **SCHEDULE OF TRUSS MEMBERS**

| MEMBER           | SIZE                                      |  |
|------------------|-------------------------------------------|--|
| Bottom Chord/Tie | 60.3mm OD, 3.65mm thick, 5.10Kg/m         |  |
| Rafter           | 60.3mm OD, 3.65mm thick, 5.10Kg/m         |  |
| Post             | 42.4mm OD, 3.25mm thick, 3.15Kg/m         |  |
| Strut            | 42.4mm OD, 3.25mm thick, 3.15Kg/m         |  |
| Purlin           | 42.4mm OD, 3.25mm thick, 3.15Kg/m @900c/c |  |

**PURLIN CLEAT** 

PLATE DETAIL

**PURLIN CLEAT FOR ALL TRUSSES** 

TRUSS HOLDING DOWN DETAILS

CONNECTION OF EAVES BOARD TO STEEL TRUSS

- NOTES:

  1. All dimensions are in mm unless stated otherwise.
- 2. Connection details shown are for different types of joints and to be taken same for similar joints.
- Height of RCC prop to be taken as per
- Architectural drawings All members of truss joint shall be in