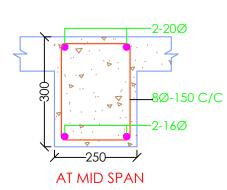

### COLUMN DETAILS

| Column Mark<br>Mark (mm) | MAIN REINFORCEMENT | SHEAR REINFORCEMENT          |       |                                                                    |
|--------------------------|--------------------|------------------------------|-------|--------------------------------------------------------------------|
|                          |                    | Foundation to<br>Full Height | SHAPE | SPACING                                                            |
| C2                       | 350 x 350          | • 8-20Ø                      |       | Within height I ST1=8Ø @ 100 c/c Remaining Height ST2=8Ø @ 150 c/c |

#### TYPICAL ARRANGEMENT OF RE-BARS AND SPLICE DETAILS IN BEAMS

| Bar Diameter | Minimu | um Length (mm)   |
|--------------|--------|------------------|
| Bui Diameter | Ld     | Anchorage Length |
| 12Ø          | 684    | 703              |
| 16Ø          | 912    | 937              |
| 20Ø          | 1140   | 1171             |
| 25Ø          | 1425   | 1464             |