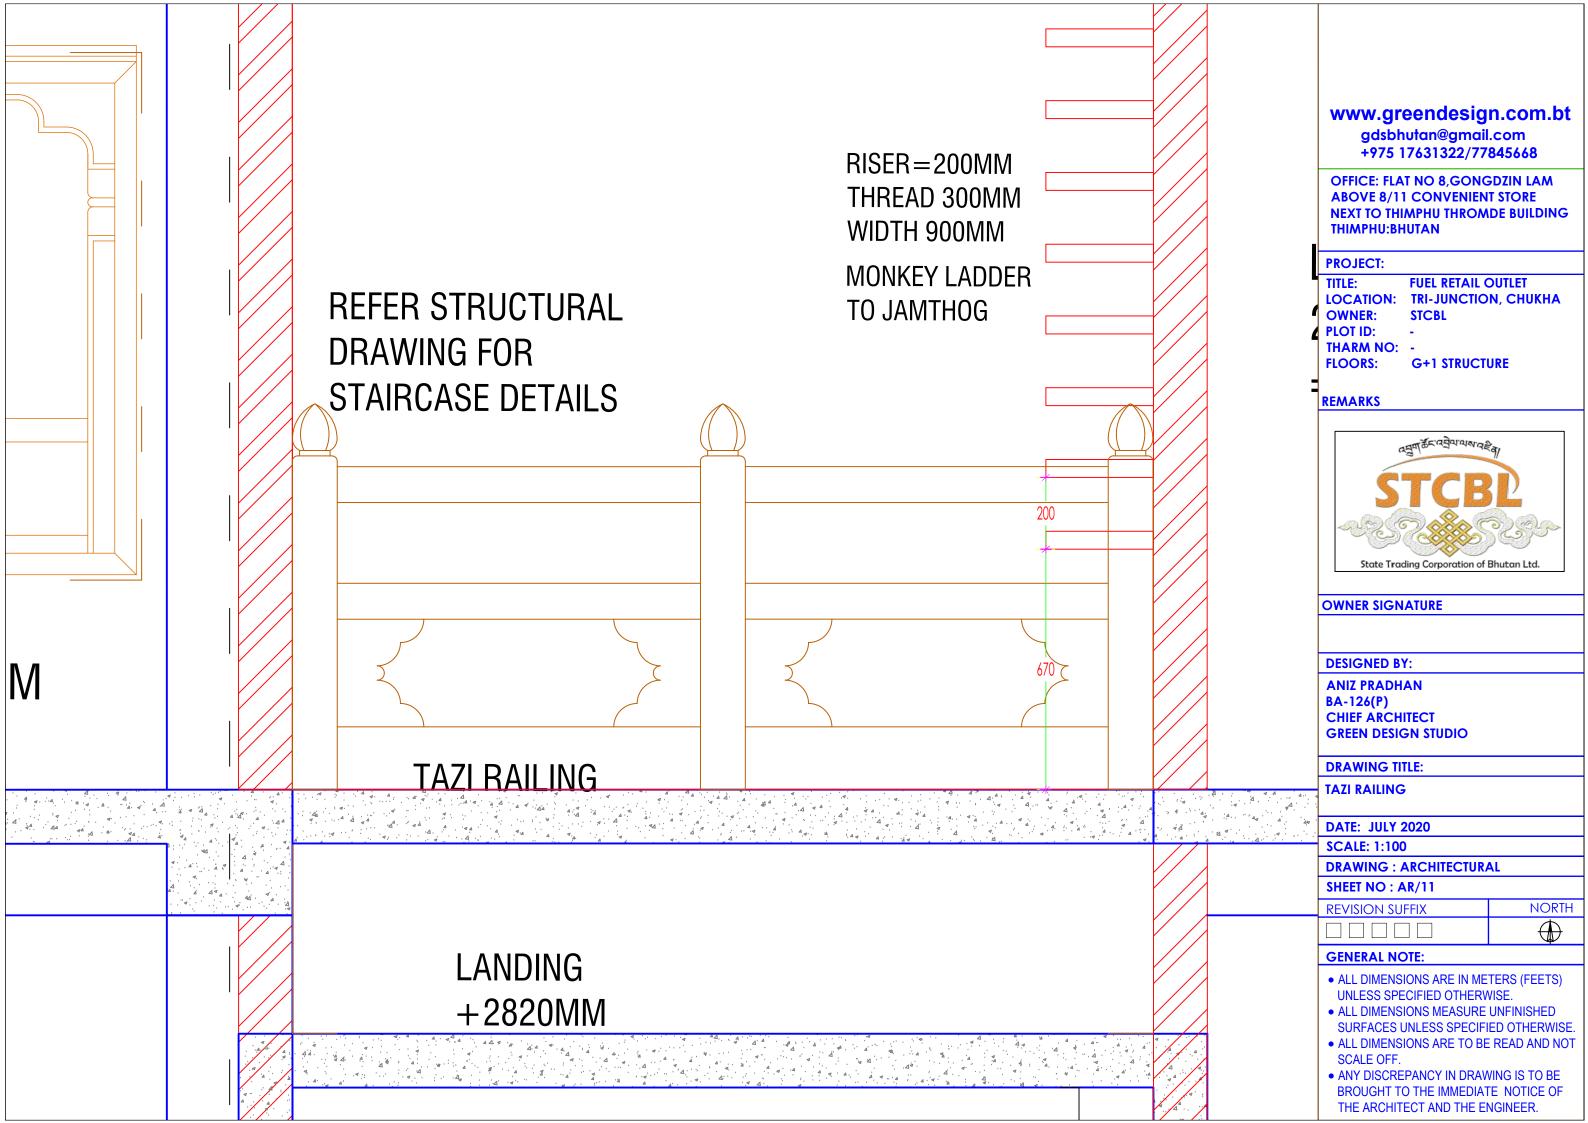

# **DRAWING TITLE:**

**MONKEY LADER** 

DATE: JULY 2020

**SCALE: 1:100** 

DRAWING : ARCHITECTURAL

SHEET NO: AR/13

REVISION SUFFIX NORTH

- ALL DIMENSIONS ARE IN METERS (FEETS)
   UNLESS SPECIFIED OTHERWISE.
- ALL DIMENSIONS MEASURE UNFINISHED SURFACES UNLESS SPECIFIED OTHERWISE.
- ALL DIMENSIONS ARE TO BE READ AND NOT SCALE OFF.

  AND DISCREPANCY IN PRAMINE IS TO BE
- ANY DISCREPANCY IN DRAWING IS TO BE BROUGHT TO THE IMMEDIATE NOTICE OF THE ARCHITECT AND THE ENGINEER.