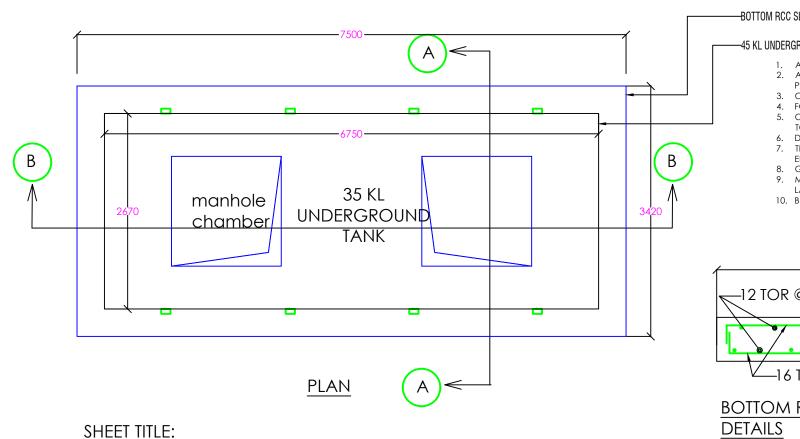

## DRAWING OF 35 KL UNDERGROUND **TANK** /250 MM THICK BRICK WORK PLASTERING BOTH SIDES

35 KL UNDERGROUND **TANK** 

PCC (1:3:6) 75MM THK

RCC (1:1.5:3) 300MM THK

CROSS SECTION B-B