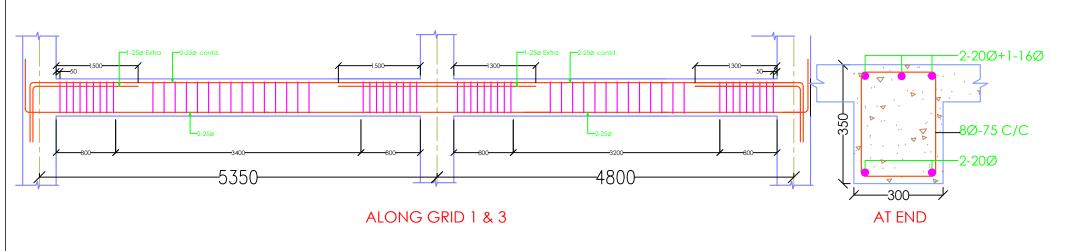

#### TYPICAL ARRANGEMENT OF RE-BARS AND SPLICE DETAILS IN BEAMS

| Bar Diameter | Minimu | um Length (mm)   |
|--------------|--------|------------------|
| Bui Diameter | Ld     | Anchorage Length |
| 12Ø          | 684    | 703              |
| 16Ø          | 912    | 937              |
| 20Ø          | 1140   | 1171             |
| 25Ø          | 1425   | 1464             |

#### NOTE:

- At junction of two different beams provide EXT-R of higher side from either of the beams
- 2. Lap splice for tension or bottom reinforcement shall not be provided
  - (a) within a joint
  - (b) within a distance of 2D from the joint face or
  - (c) within a quarter length of the member
- 3. The splicing of the compression or top reinforcement shall be near or at the mid-span of the member.
- 4. Not more that 50% of the re-bars shall be spliced at a section.
- 5. The lap length shall not be less than development length in tension.
- 6. Where rebars are lapped, stirrups must be provided to the full lap length at a spacing same as that provided within a distance 2D from the face column.
- 7. The first stirrup should be provided at the distance of 50mm (maximum) from the face of the column.

## -5350--4800-ALONG GRID 1 & 3