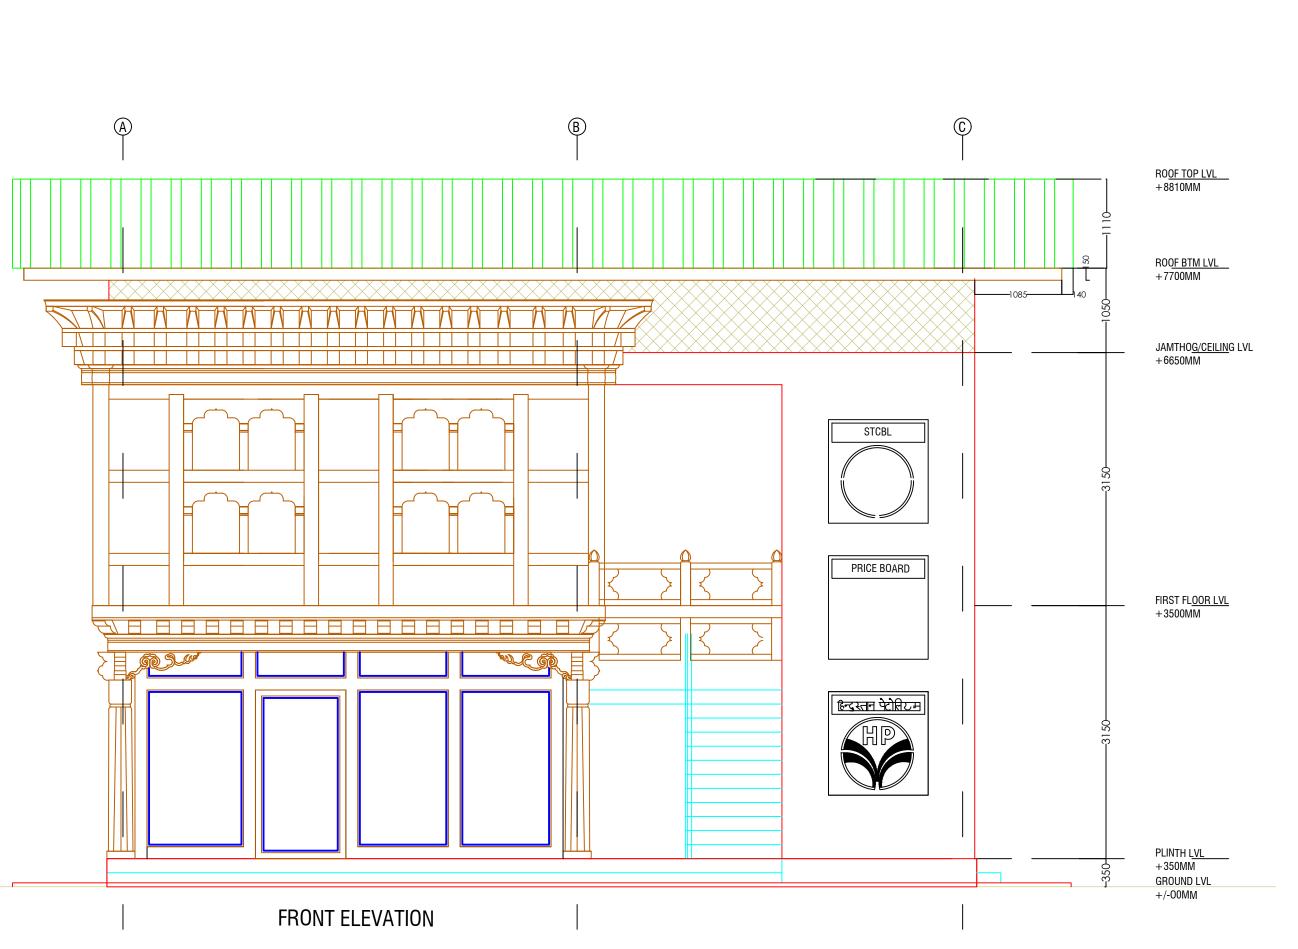

# **DRAWING TITLE:**

FRONT ELEVATION

DATE: JULY 2020

**SCALE: 1:100** 

**DRAWING: ARCHITECTURAL** 

SHEET NO: AR/06

REVISION SUFFIX NORTH

- ALL DIMENSIONS ARE IN METERS (FEETS)
  UNLESS SPECIFIED OTHERWISE.
- ALL DIMENSIONS MEASURE UNFINISHED SURFACES UNLESS SPECIFIED OTHERWISE.
- ALL DIMENSIONS ARE TO BE READ AND NOT SCALE OFF.
- ANY DISCREPANCY IN DRAWING IS TO BE BROUGHT TO THE IMMEDIATE NOTICE OF THE ARCHITECT AND THE ENGINEER.