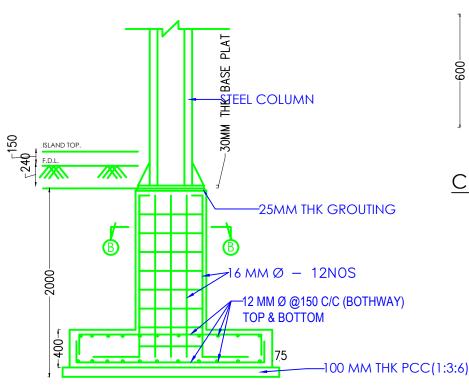

# FOOTING SCHEDULE

| FOOTING | FOOTIN | FOOTING SIZE AND DEPTH |       |               | REINFO        | RCEMENT       |               |
|---------|--------|------------------------|-------|---------------|---------------|---------------|---------------|
| MARK    | LENGTH | WIDTH                  | DEPTH | а             | b             | С             | d             |
| F1      | 2000   | 2000                   | 500   | 12Ø @ 100 c/c |
| F2      | 1700   | 1700                   | 500   | 12Ø @ 100 c/c |

# **BOTTOM REINFORCEMENT**

TOP REINFORCEMENT

**FOUNDATION SECTION DETAIL BELOW PLINTH BEAM** (EXTERNAL WALL)