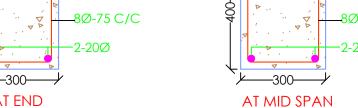

### COLUMN DETAILS

| Column Mark<br>Mark (mm) | MAIN REINFORCEMENT | SHEAR REINFORCEMENT          |       |                                                                    |
|--------------------------|--------------------|------------------------------|-------|--------------------------------------------------------------------|
|                          |                    | Foundation to<br>Full Height | SHAPE | SPACING                                                            |
| C2                       | 350 x 350          | • 8-20Ø                      |       | Within height I ST1=8Ø @ 100 c/c Remaining Height ST2=8Ø @ 150 c/c |

TYPICAL COLUMN-BEAM JOINT DETAILS