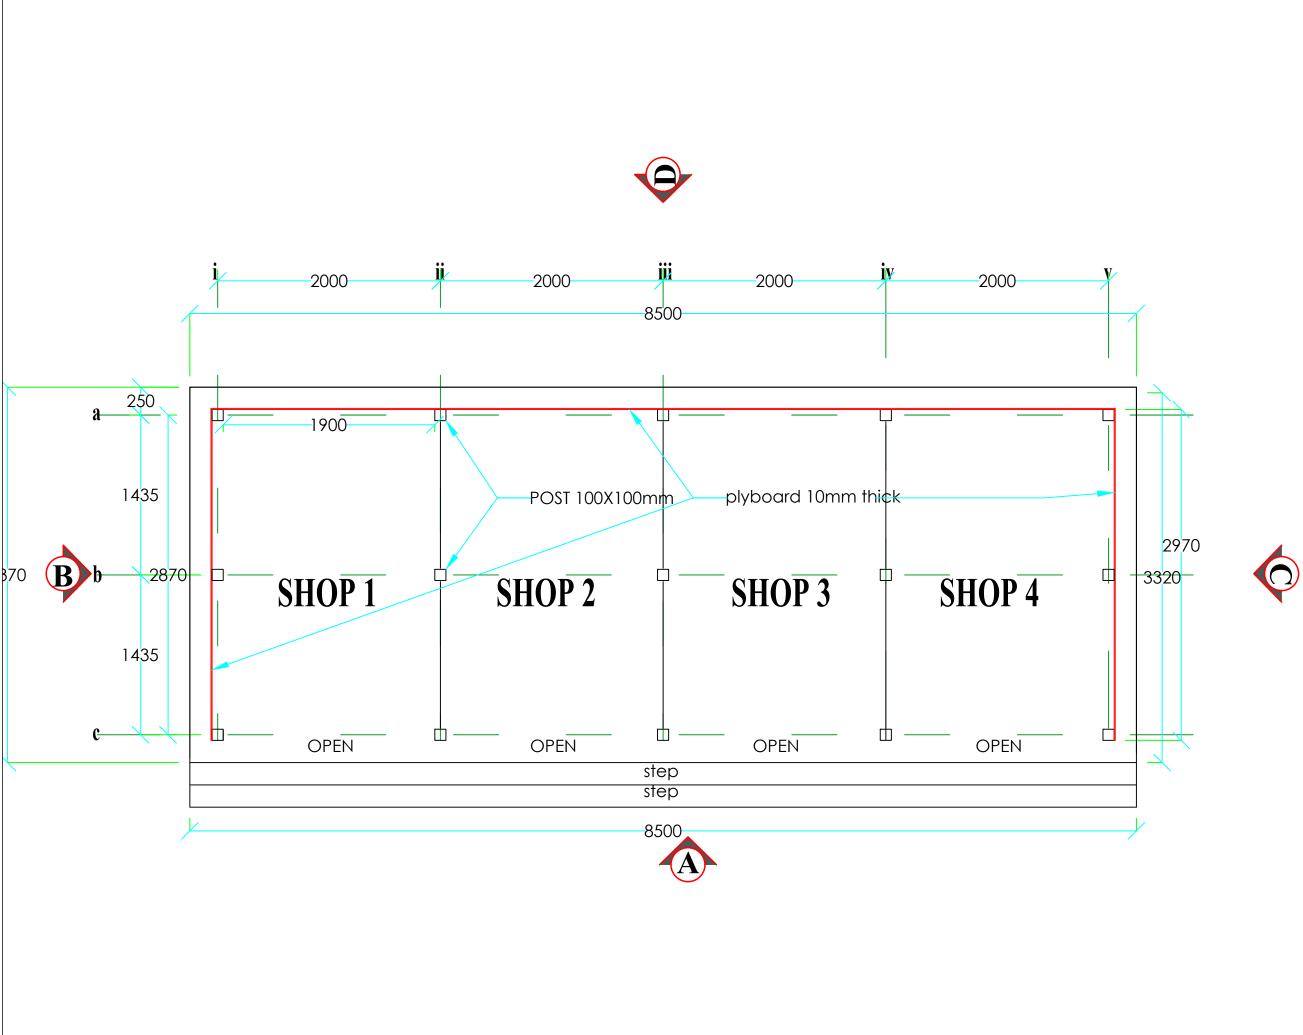

## **FARMER'S SHED DRAWINGS**

LOCATION: DAMCHU-CHUKHA BYPASS ROAD (TRI-JUNCTION), BJABCHHOG GEWOG, CHUKHA DZONGKHAG.

OWNER: STATE TRADING CORPORATION OF BHUTAN LTD. THIMPHU

OFFICE: FLAT NO 8, GONGDZIN LAM ABOVE 8/11 CONVENIENT STORE NEXT TO THIMPHU THROMDE BUILDING THIMPHU:BHUTAN

#### **DRAWING TITLE:**

FARMER SHED

DATE: JULY 2020

SCALE: NTS

DRAWING : ARCHITECTURAL

SHEET NO: AR/FS/01

| REVISION SUFFIX | NORTH      |
|-----------------|------------|
|                 | $\bigcirc$ |

- ALL DIMENSIONS ARE IN METERS (FEETS) UNLESS SPECIFIED OTHERWISE.
- ALL DIMENSIONS MEASURE UNFINISHED SURFACES UNLESS SPECIFIED OTHERWISE.
- ALL DIMENSIONS ARE TO BE READ AND NOT SCALE OFF.
- ANY DISCREPANCY IN DRAWING IS TO BE BROUGHT TO THE IMMEDIATE NOTICE OF THE ARCHITECT AND THE ENGINEER.

### **SCHEDULE OF TRUSS MEMBERS**

| MEMBER           | SIZE                                |
|------------------|-------------------------------------|
| Bottom Chord/Tie | 75X100MM (3"X4")                    |
| Rafter           | 75X50MM (3"X2")                     |
| Post             | 75X100MM (3"X4")                    |
| Inclined Strut   | 75X100MM (3"X4")                    |
| Vertical strut   | 75X100MM (3"X4")                    |
| purlin           | 75X50MM (3"X2") AT 75MM C/C SPACING |