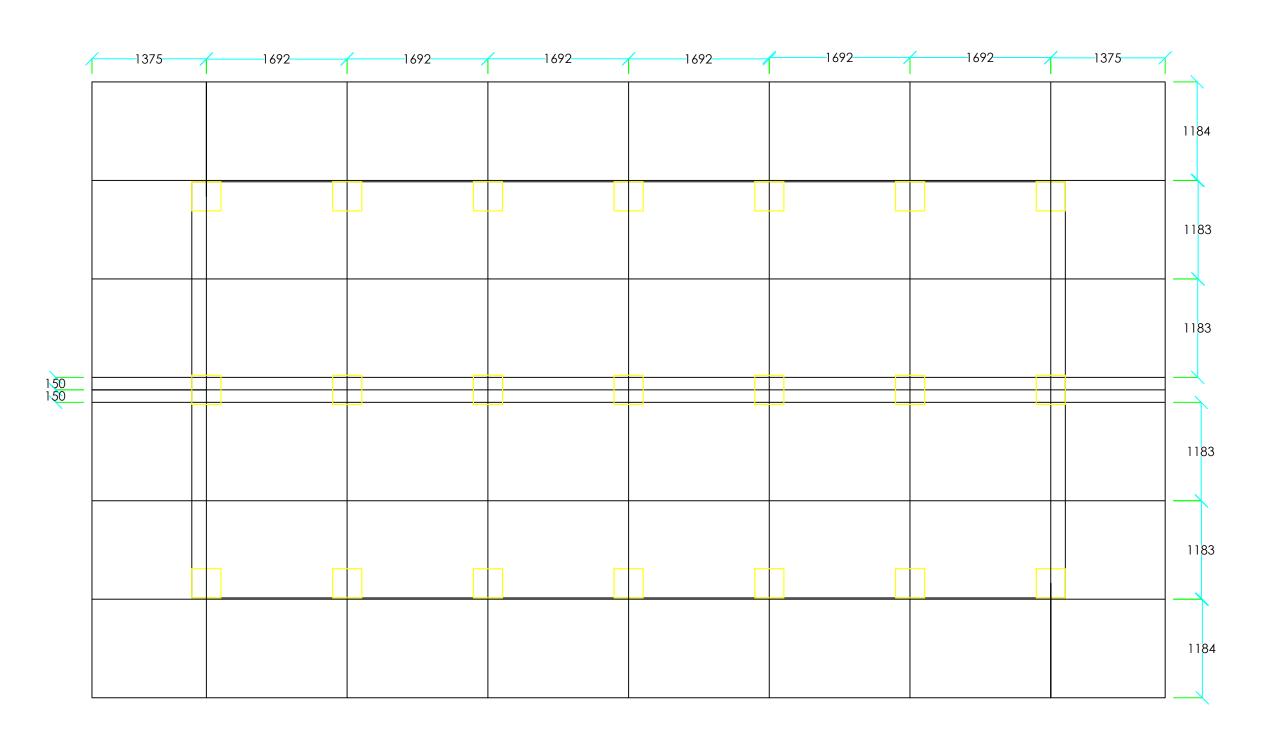

# **DESIGNED BY:**

**SUGAN PRADHAN** 

(GENERAL MANAGER, PETROLEUM

DIVISION)
CIVIL ENGINEER

STCBL, THIMPHU DRAWING TITLE:

STRUCTURAL DRAWING
COLUMN LAYOUT

DATE: JULY 2020

SCALE: NTS

DRAWING

SHEET NO: ST/03

| REVISION SUFFIX | NORTH |
|-----------------|-------|
|                 |       |

- ALL DIMENSIONS ARE IN METERS (FEETS) UNLESS SPECIFIED OTHERWISE.
- ALL DIMENSIONS MEASURE UNFINISHED SURFACES UNLESS SPECIFIED OTHERWISE.
- ALL DIMENSIONS ARE TO BE READ AND NOT SCALE OFF.
- ANY DISCREPANCY IN DRAWING IS TO BE BROUGHT TO THE IMMEDIATE NOTICE OF THE ARCHITECT AND THE ENGINEER.