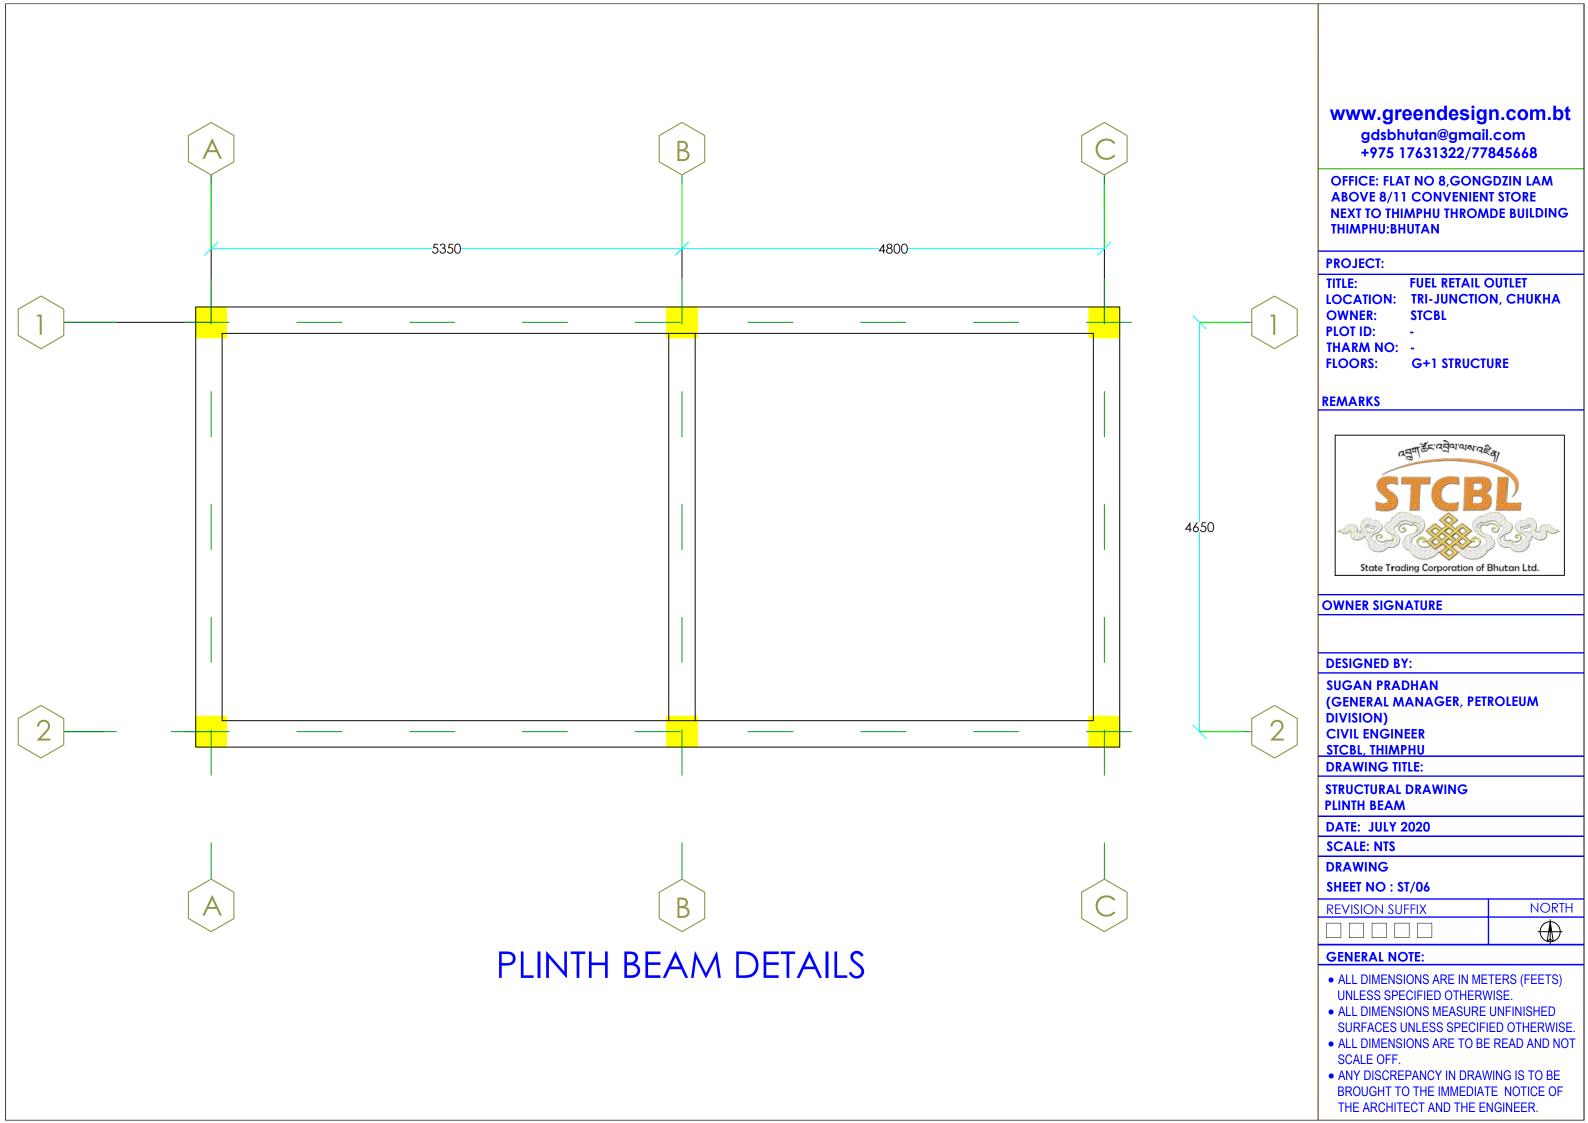

## -5350--4800-ALONG GRID 1 & 3

#### **STRUCTURAL DRAWING** PLINTH BEAM DETAILS

**DATE: JULY 2020** 

**SCALE: NTS** 

**DRAWING:** 

SHEET NO: ST/07

| REVISION SUFFIX | NORTH |
|-----------------|-------|
|                 |       |

- ALL DIMENSIONS ARE IN METERS (FEETS) UNLESS SPECIFIED OTHERWISE.
- ALL DIMENSIONS MEASURE UNFINISHED SURFACES UNLESS SPECIFIED OTHERWISE.
- ALL DIMENSIONS ARE TO BE READ AND NOT SCALE OFF.
- ANY DISCREPANCY IN DRAWING IS TO BE BROUGHT TO THE IMMEDIATE NOTICE OF THE ARCHITECT AND THE ENGINEER.

ALONG GRID A, B & D

#### ALONG GRID 1 & 3

ALONG GRID A, B & D

ALONG GRID C (SECONDARY BEAM)