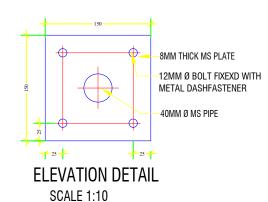

# **DESIGNED BY:**

**ANIZ PRADHAN BA-126(P) CHIEF ARCHITECT GREEN DESIGN STUDIO** 

**OWNER SIGNATURE** 

**DRAWING TITLE:** 

**GRAB BAR, MAS FRAME & CHAMBER** 

DATE: JULY 2020

**SCALE: 1:100** 

**DRAWING: ARCHITECTURAL** 

SHEET NO: AR/28

NORTH **REVISION SUFFIX** 

# **GENERAL NOTE:**

- ALL DIMENSIONS ARE IN METERS (FEETS) UNLESS SPECIFIED OTHERWISE.
- ALL DIMENSIONS MEASURE UNFINISHED SURFACES UNLESS SPECIFIED OTHERWISE.

- ALL DIMENSIONS ARE TO BE READ AND NOT SCALE OFF.
- ANY DISCREPANCY IN DRAWING IS TO BE BROUGHT TO THE IMMEDIATE NOTICE OF THE ARCHITECT AND THE ENGINEER.