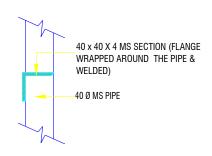

# **DESIGNED BY:**

**ANIZ PRADHAN BA-126(P) CHIEF ARCHITECT GREEN DESIGN STUDIO** 

**OWNER SIGNATURE** 

**DRAWING TITLE:** 

**GRAB BAR, MAS FRAME & CHAMBER** 

DATE: JULY 2020

**SCALE: 1:100** 

**DRAWING: ARCHITECTURAL** 

SHEET NO: AR/28

NORTH **REVISION SUFFIX** 

# **GENERAL NOTE:**

- ALL DIMENSIONS ARE IN METERS (FEETS) UNLESS SPECIFIED OTHERWISE.
- ALL DIMENSIONS MEASURE UNFINISHED SURFACES UNLESS SPECIFIED OTHERWISE.

- ALL DIMENSIONS ARE TO BE READ AND NOT SCALE OFF.
- ANY DISCREPANCY IN DRAWING IS TO BE BROUGHT TO THE IMMEDIATE NOTICE OF THE ARCHITECT AND THE ENGINEER.