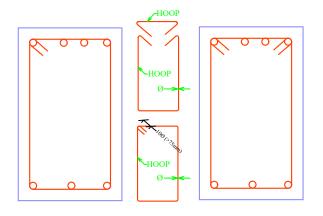

TYPICAL SECTION

EXTERIOR(showing typical arrangement of rebar and ties in columns)

TYPICAL SECTION INTERIOR
(showing typical
arrangement of rebar and
ties in columns)

# QQ V

Showing staggering of laps in columns)

| Bar Diameter | Splice Length (mm) |  |
|--------------|--------------------|--|
| 10Ø          | 485                |  |
| 12Ø          | 583                |  |
| 16Ø          | 777                |  |
| 20Ø          | 971                |  |
| 25Ø          | 1214               |  |

### COLUMN DETAILS

| Column Mark<br>Mark (mm) | MAIN REINFORCEMENT | SHEAR REINFORCEMENT          |       |                                                                    |
|--------------------------|--------------------|------------------------------|-------|--------------------------------------------------------------------|
|                          |                    | Foundation to<br>Full Height | SHAPE | SPACING                                                            |
| C2                       | 350 x 350          | • 8-20Ø                      |       | Within height I ST1=8Ø @ 100 c/c Remaining Height ST2=8Ø @ 150 c/c |

TYPICAL COLUMN-BEAM JOINT DETAILS