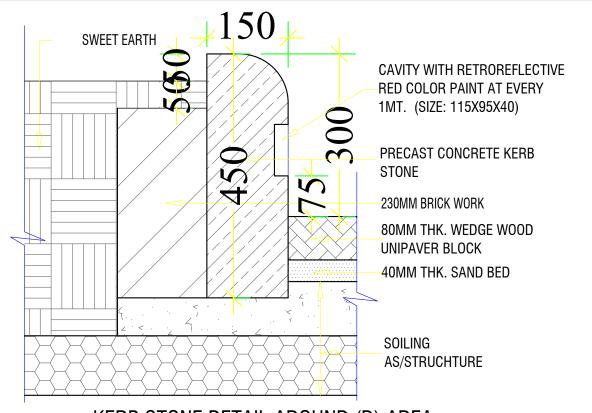

FEUL PIPES

SAND FILLING

75MM P.C.C.

DEWATERED R.C.C.

SHALITEX BITUMENUS

TYPICAL DETAIL `C' SCALE 1:50

500

KERB STONE DETAIL AROUND (D) AREA