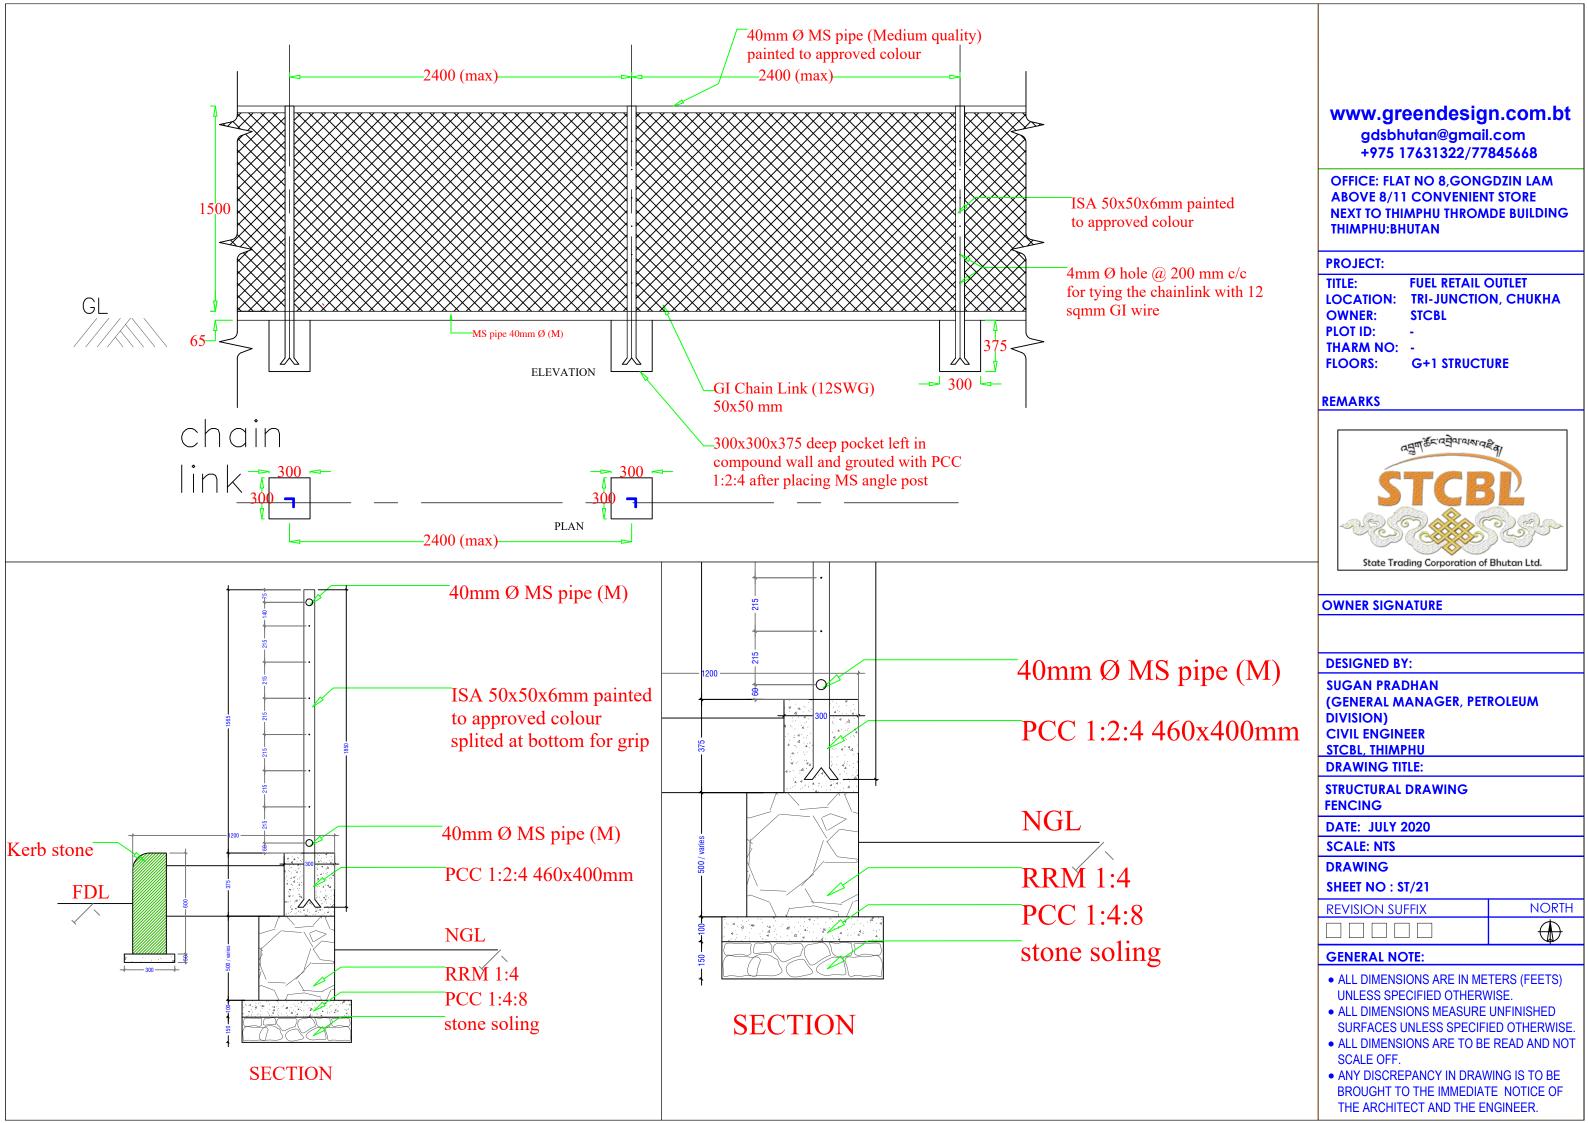

#### DESIGNED BY:

SUGAN PRADHAN

(GENERAL MANAGER, PETROLEUM

DIVISION)

CIVIL ENGINEER

STCBL, THIMPHU DRAWING TITLE:

STRUCTURAL DRAWING

KERB WALL DETAILS AND CHAMBER

DATE: JULY 2020

**SCALE: 1:100** 

**DRAWING** 

SHEET NO: ST/22

REVISION SUFFIX