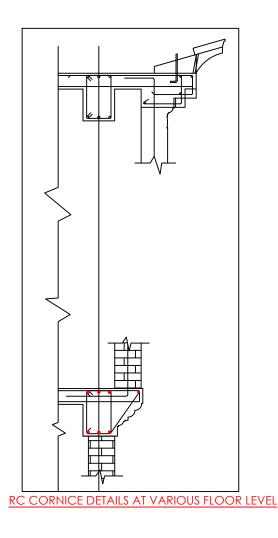

## **CORNICES**

8Ø @ Boe Spacing
4-12Ø
REFER SLAB DETAILS
3-12Ø bentup to shape

C/L

C/L

**RE-BAR DETAILS OF DRE ZHU** 

#### Notes:

- 1. Slab rebars shall be extended wherever neccessary for the slab projections & cornice (refer slab details drawings)
- 2. The cornice reinforcements provided are excluding the slab reinforcement already provided
- 3. Cornice patterns/shapes and dimensions shall be as per the architectural drawing details(Refer architectural drawings
- 4. Refer architectural drawings for the location of different types cornices at various floor levels.