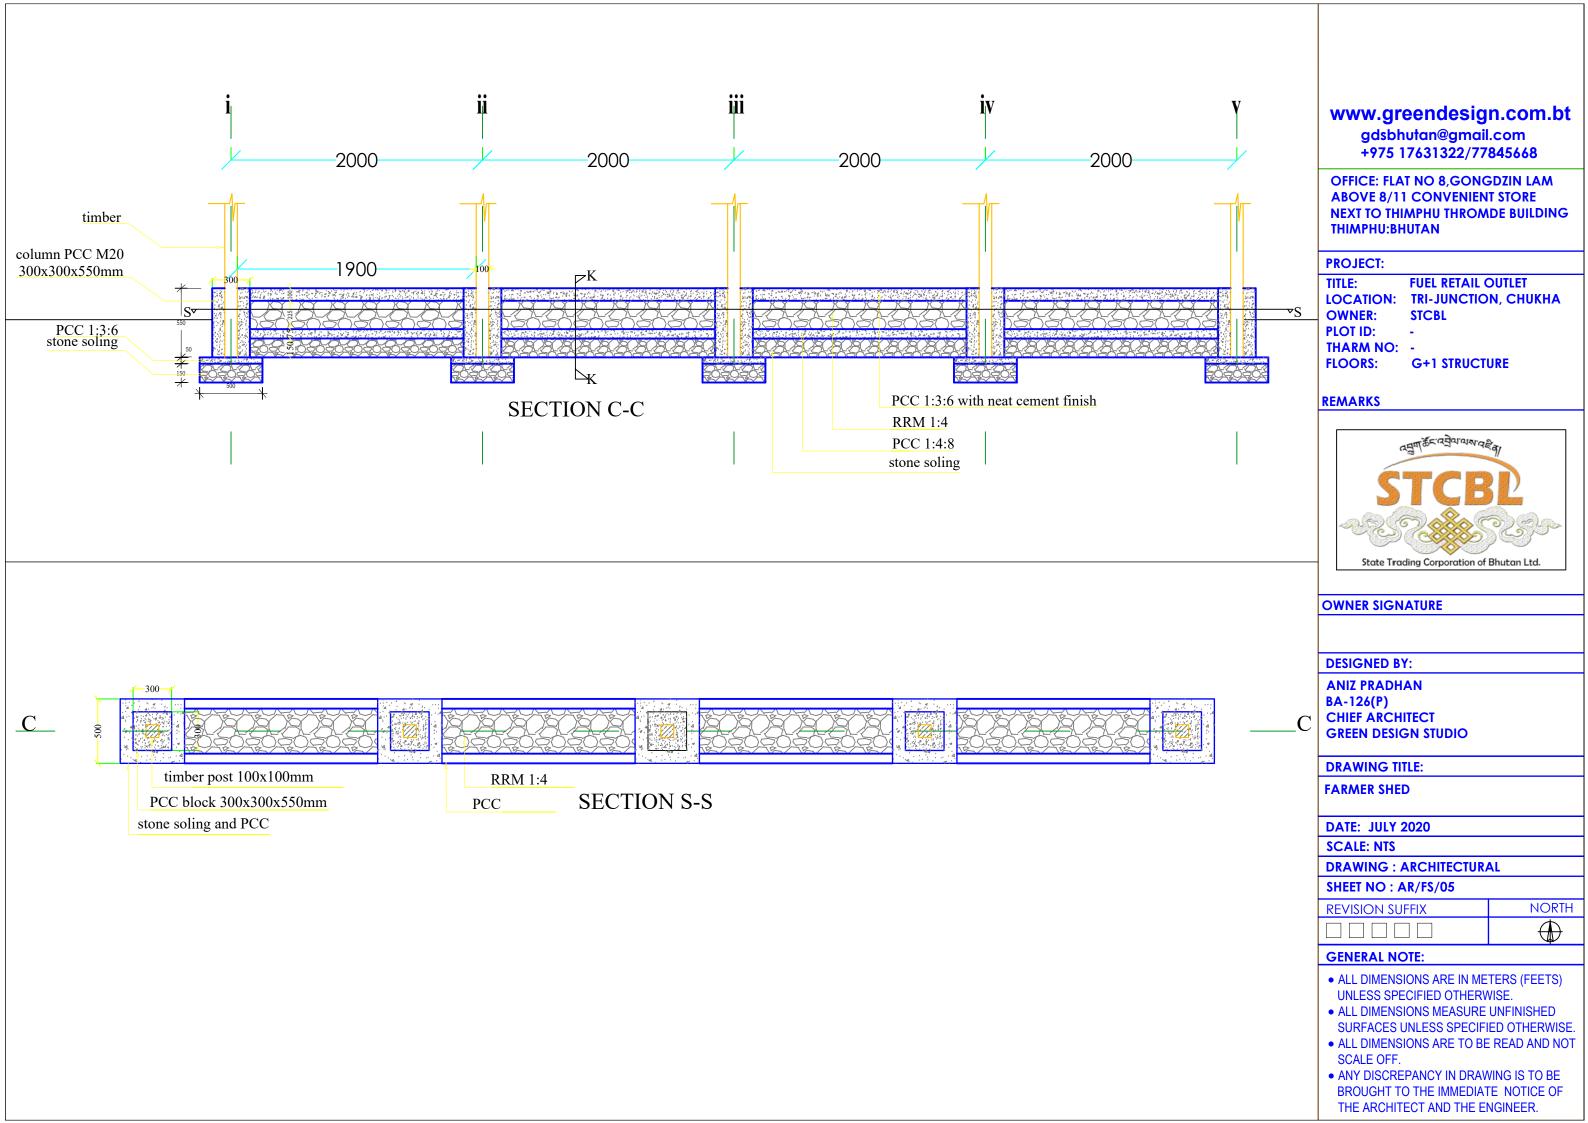

#### **DRAWING TITLE:**

FARMER SHED

DATE: JULY 2020

SCALE: NTS

DRAWING : ARCHITECTURAL

SHEET NO: AR/FS/01

| REVISION SUFFIX | NORTH      |
|-----------------|------------|
|                 | $\bigcirc$ |

- ALL DIMENSIONS ARE IN METERS (FEETS) UNLESS SPECIFIED OTHERWISE.
- ALL DIMENSIONS MEASURE UNFINISHED SURFACES UNLESS SPECIFIED OTHERWISE.
- ALL DIMENSIONS ARE TO BE READ AND NOT SCALE OFF.
- ANY DISCREPANCY IN DRAWING IS TO BE BROUGHT TO THE IMMEDIATE NOTICE OF THE ARCHITECT AND THE ENGINEER.

#### PCC 1:3:6 with neat cement finish stone soling SECTION K-K earth filling