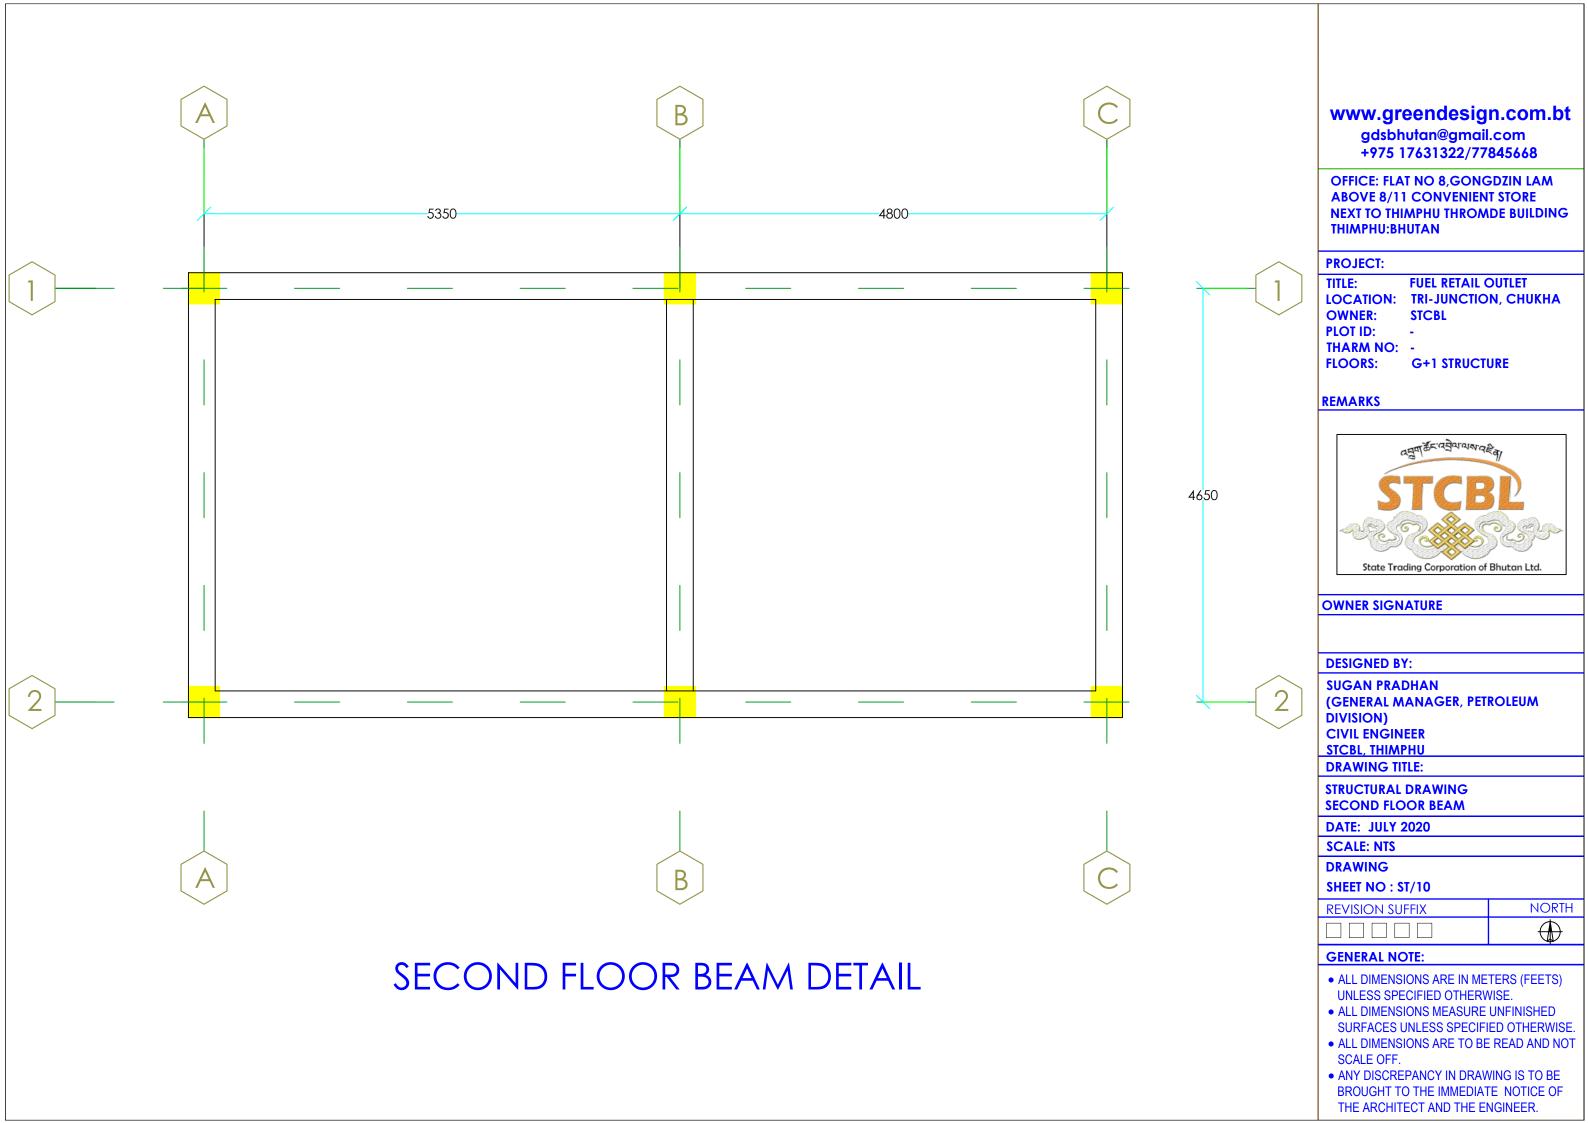

#### **DESIGNED BY:**

SUGAN PRADHAN
(GENERAL MANAGER, PETROLEUM
DIVISION)
CIVIL ENGINEER

STCBL, THIMPHU DRAWING TITLE:

STRUCTURAL DRAWING BEAM DETAILS

DATE: JULY 2020

SCALE: NTS
DRAWING

SHEET NO: ST/09

| REVISION SUFFIX | NORTH      |
|-----------------|------------|
|                 | $\bigcirc$ |

- ALL DIMENSIONS ARE IN METERS (FEETS)
   UNLESS SPECIFIED OTHERWISE.
- ALL DIMENSIONS MEASURE UNFINISHED SURFACES UNLESS SPECIFIED OTHERWISE.
- ALL DIMENSIONS ARE TO BE READ AND NOT SCALE OFF.
- ANY DISCREPANCY IN DRAWING IS TO BE BROUGHT TO THE IMMEDIATE NOTICE OF THE ARCHITECT AND THE ENGINEER.