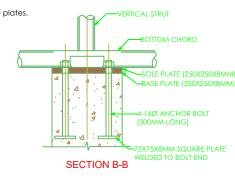

**PURLIN CLEAT** 

PLATE DETAIL

**PURLIN CLEAT FOR ALL TRUSSES** 

TRUSS HOLDING DOWN DETAILS

CONNECTION OF EAVES BOARD TO STEEL TRUSS

- NOTES:

  1. All dimensions are in mm unless stated otherwise.
- 2. Connection details shown are for different types of joints and to be taken same for similar joints.
- Height of RCC prop to be taken as per
- Architectural drawings All members of truss joint shall be in

- welding.
  Welding shall confirm to IS 816 and thickness shall be 6mm.
  All Steel Tube Sections and Plates shall
- confirm to IS 1161 & IS 2062.
- All MS Nuts & Bolts shall confirm to IS 1363-1984 and Washers shall confirm to IS 5374.