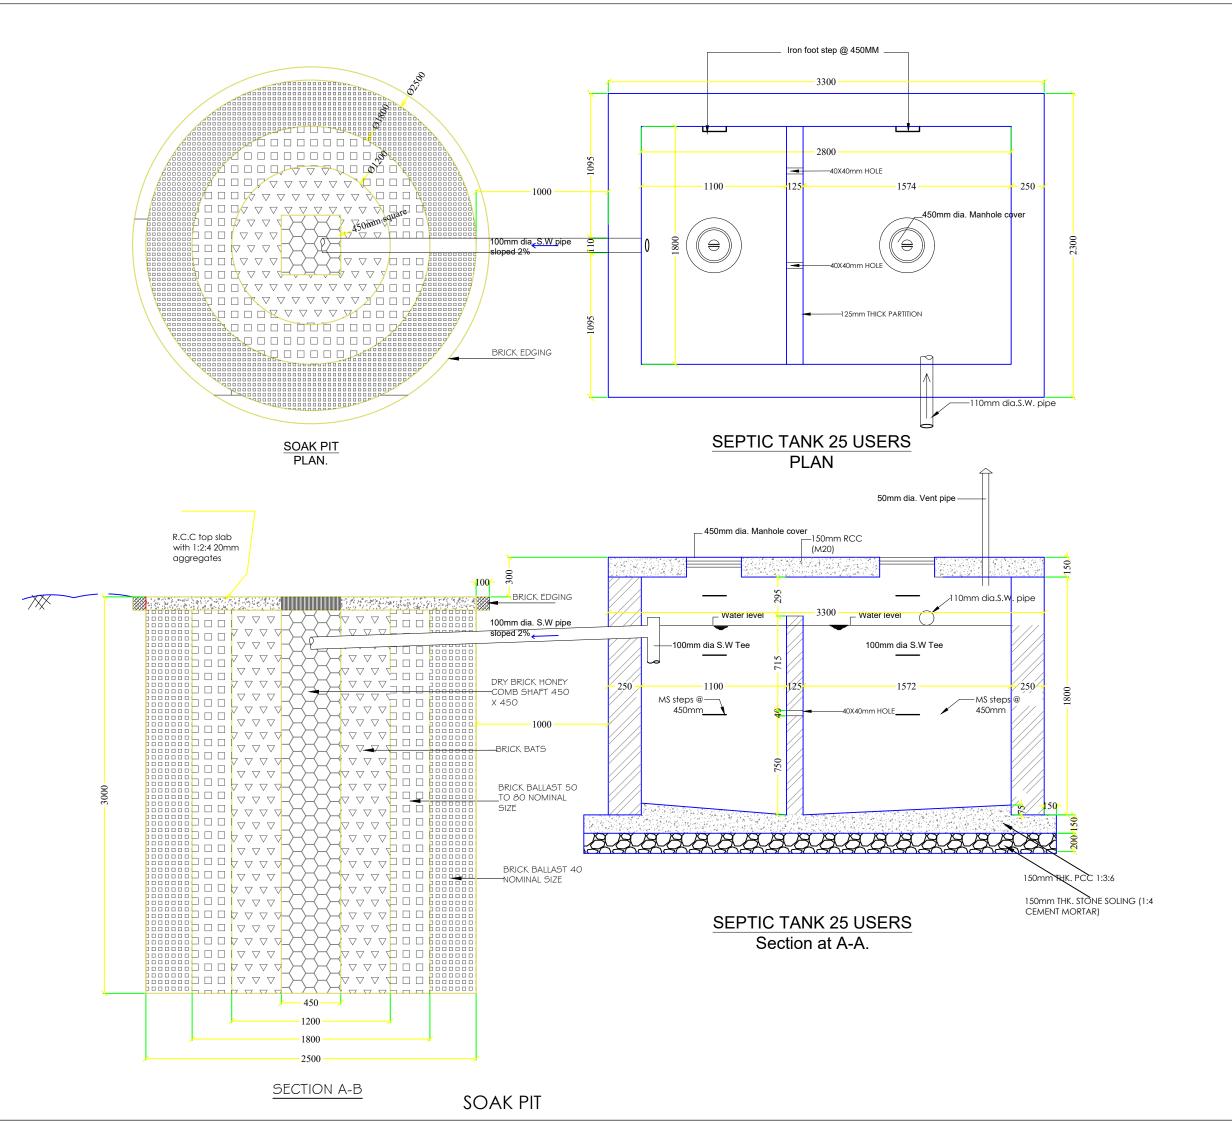

#### **DESIGNED BY:**

**SUGAN PRADHAN** 

(GENERAL MANAGER, PETROLEUM

DIVISION)

CIVIL ENGINEER STCBL, THIMPHU

DRAWING TITLE:

SEWERAGE DRAWING SEPTIC TANK AND SOAK PIT

**DATE: JULY 2020** 

**SCALE: NTS** 

**DRAWING** 

SHEET NO: SW/02

REVISION SUFFIX NORTH

- ALL DIMENSIONS ARE IN METERS (FEETS) UNLESS SPECIFIED OTHERWISE.
- ALL DIMENSIONS MEASURE UNFINISHED SURFACES UNLESS SPECIFIED OTHERWISE.
- ALL DIMENSIONS ARE TO BE READ AND NOT SCALE OFF.
- ANY DISCREPANCY IN DRAWING IS TO BE BROUGHT TO THE IMMEDIATE NOTICE OF THE ARCHITECT AND THE ENGINEER.