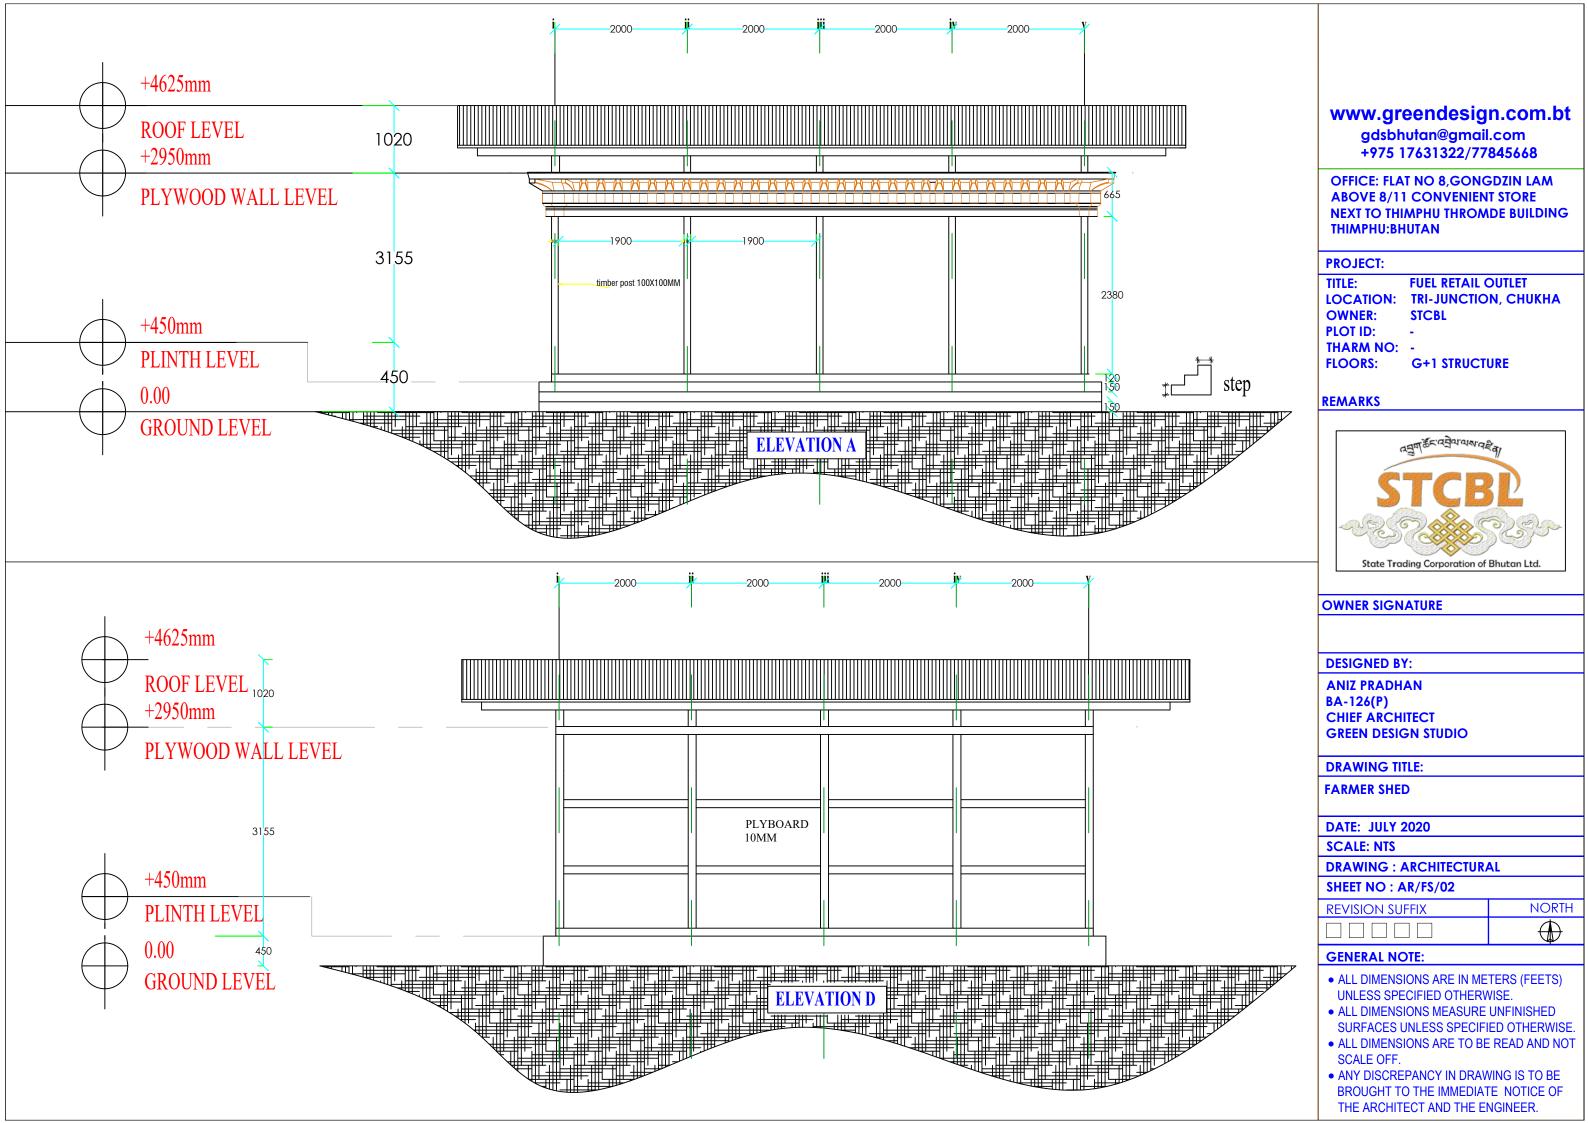

#### **DRAWING TITLE:**

FARMER SHED

DATE: JULY 2020

SCALE: NTS

DRAWING : ARCHITECTURAL

SHEET NO: AR/FS/01

| REVISION SUFFIX | NORTH      |
|-----------------|------------|
|                 | $\bigcirc$ |

- ALL DIMENSIONS ARE IN METERS (FEETS) UNLESS SPECIFIED OTHERWISE.
- ALL DIMENSIONS MEASURE UNFINISHED SURFACES UNLESS SPECIFIED OTHERWISE.
- ALL DIMENSIONS ARE TO BE READ AND NOT SCALE OFF.
- ANY DISCREPANCY IN DRAWING IS TO BE BROUGHT TO THE IMMEDIATE NOTICE OF THE ARCHITECT AND THE ENGINEER.

#### **DRAWING TITLE:**

**FARMER SHED** 

DATE: JULY 2020

**SCALE: NTS** 

**DRAWING: ARCHITECTURAL** 

SHEET NO: AR/FS/04

| REVISION SUFFIX | NORTH |  |  |
|-----------------|-------|--|--|
|                 |       |  |  |