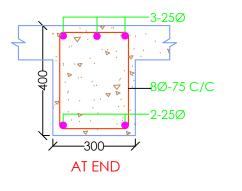

### COLUMN DETAILS

| Column Mark<br>Mark (mm) | MAIN REINFORCEMENT | SHEAR REINFORCEMENT          |       |                                                                    |
|--------------------------|--------------------|------------------------------|-------|--------------------------------------------------------------------|
|                          |                    | Foundation to<br>Full Height | SHAPE | SPACING                                                            |
| C2                       | 350 x 350          | • 8-20Ø                      |       | Within height I ST1=8Ø @ 100 c/c Remaining Height ST2=8Ø @ 150 c/c |

TYPICAL COLUMN-BEAM JOINT DETAILS