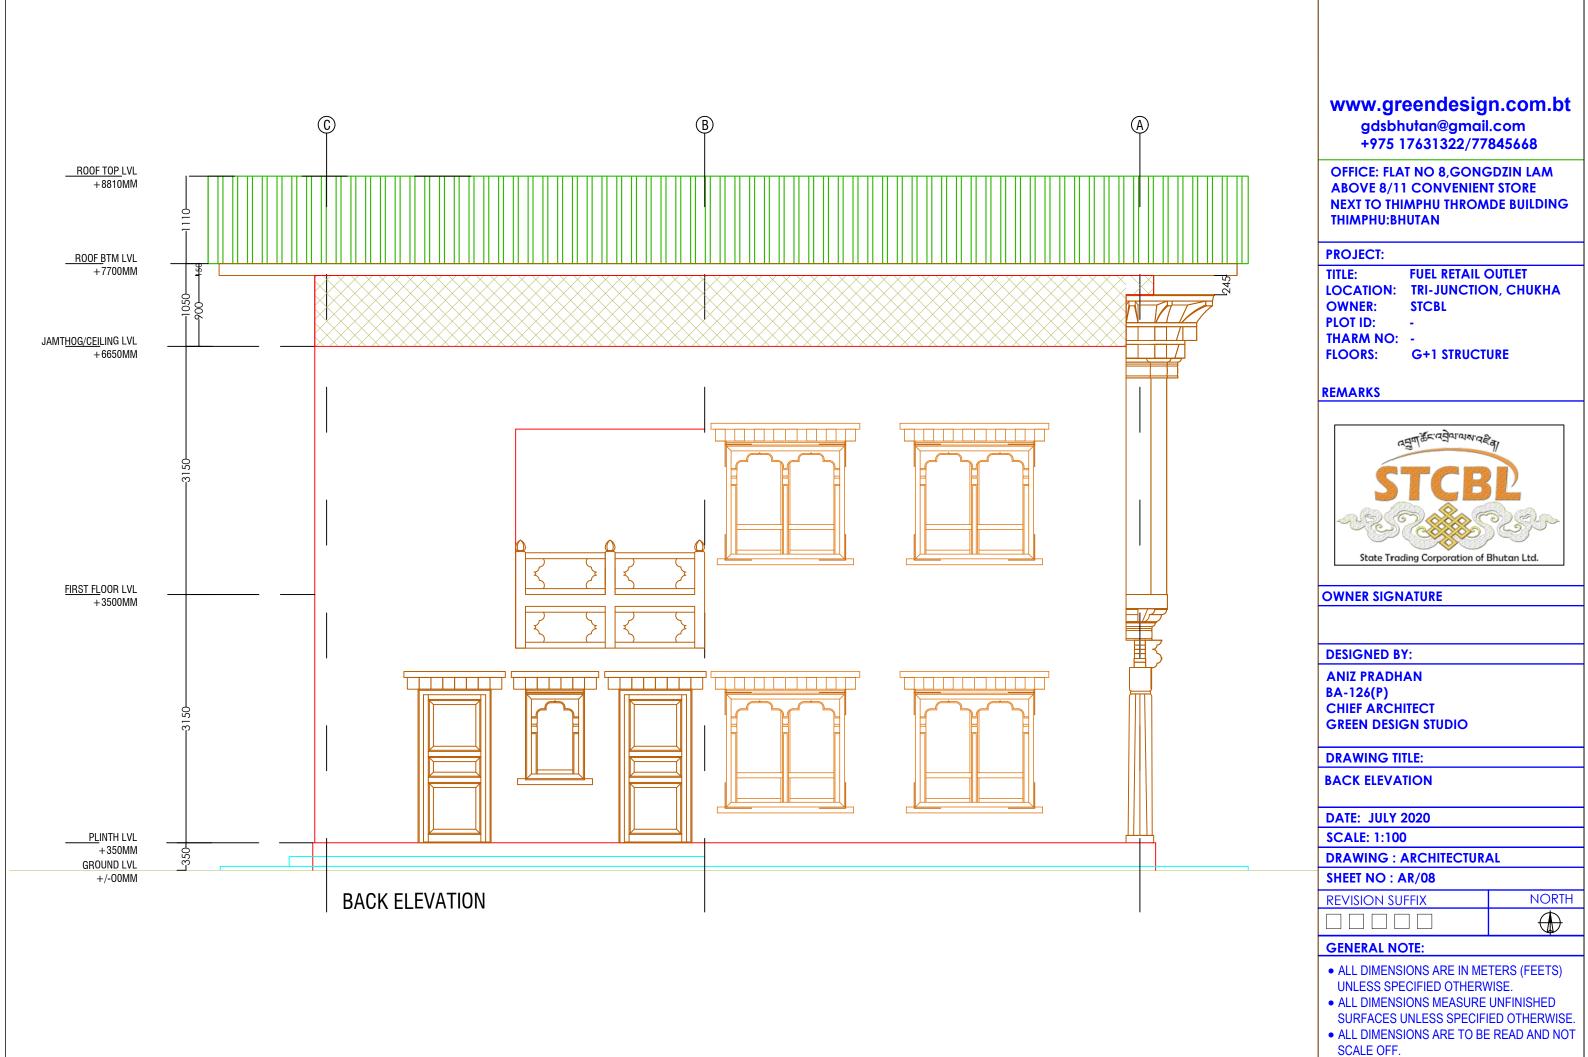

# **DRAWING TITLE:**

FRONT ELEVATION

DATE: JULY 2020

**SCALE: 1:100** 

**DRAWING: ARCHITECTURAL** 

SHEET NO: AR/06

REVISION SUFFIX NORTH

- ALL DIMENSIONS ARE IN METERS (FEETS)
  UNLESS SPECIFIED OTHERWISE.
- ALL DIMENSIONS MEASURE UNFINISHED SURFACES UNLESS SPECIFIED OTHERWISE.
- ALL DIMENSIONS ARE TO BE READ AND NOT SCALE OFF.
- ANY DISCREPANCY IN DRAWING IS TO BE BROUGHT TO THE IMMEDIATE NOTICE OF THE ARCHITECT AND THE ENGINEER.