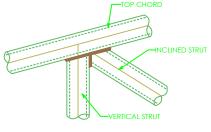

### **SCHEDULE OF TRUSS MEMBERS**

| MEMBER           | SIZE                                |
|------------------|-------------------------------------|
| Bottom Chord/Tie | 75X100MM (3"X4")                    |
| Rafter           | 75X50MM (3"X2")                     |
| Post             | 75X100MM (3"X4")                    |
| Inclined Strut   | 75X100MM (3"X4")                    |
| Vertical strut   | 75X100MM (3"X4")                    |
| purlin           | 75X50MM (3"X2") AT 75MM C/C SPACING |