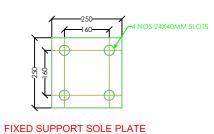

#### **SCHEDULE OF TRUSS MEMBERS**

| MEMBER           | SIZE                                      |  |
|------------------|-------------------------------------------|--|
| Bottom Chord/Tie | 60.3mm OD, 3.65mm thick, 5.10Kg/m         |  |
| Rafter           | 60.3mm OD, 3.65mm thick, 5.10Kg/m         |  |
| Post             | 42.4mm OD, 3.25mm thick, 3.15Kg/m         |  |
| Strut            | 42.4mm OD, 3.25mm thick, 3.15Kg/m         |  |
| Purlin           | 42.4mm OD, 3.25mm thick, 3.15Kg/m @900c/c |  |

**PURLIN CLEAT** 

PLATE DETAIL

**PURLIN CLEAT FOR ALL TRUSSES** 

TRUSS HOLDING DOWN DETAILS

CONNECTION OF EAVES BOARD TO STEEL TRUSS

- NOTES:

  1. All dimensions are in mm unless stated otherwise.
- 2. Connection details shown are for different types of joints and to be taken same for similar joints.
- Height of RCC prop to be taken as per
- Architectural drawings All members of truss joint shall be in