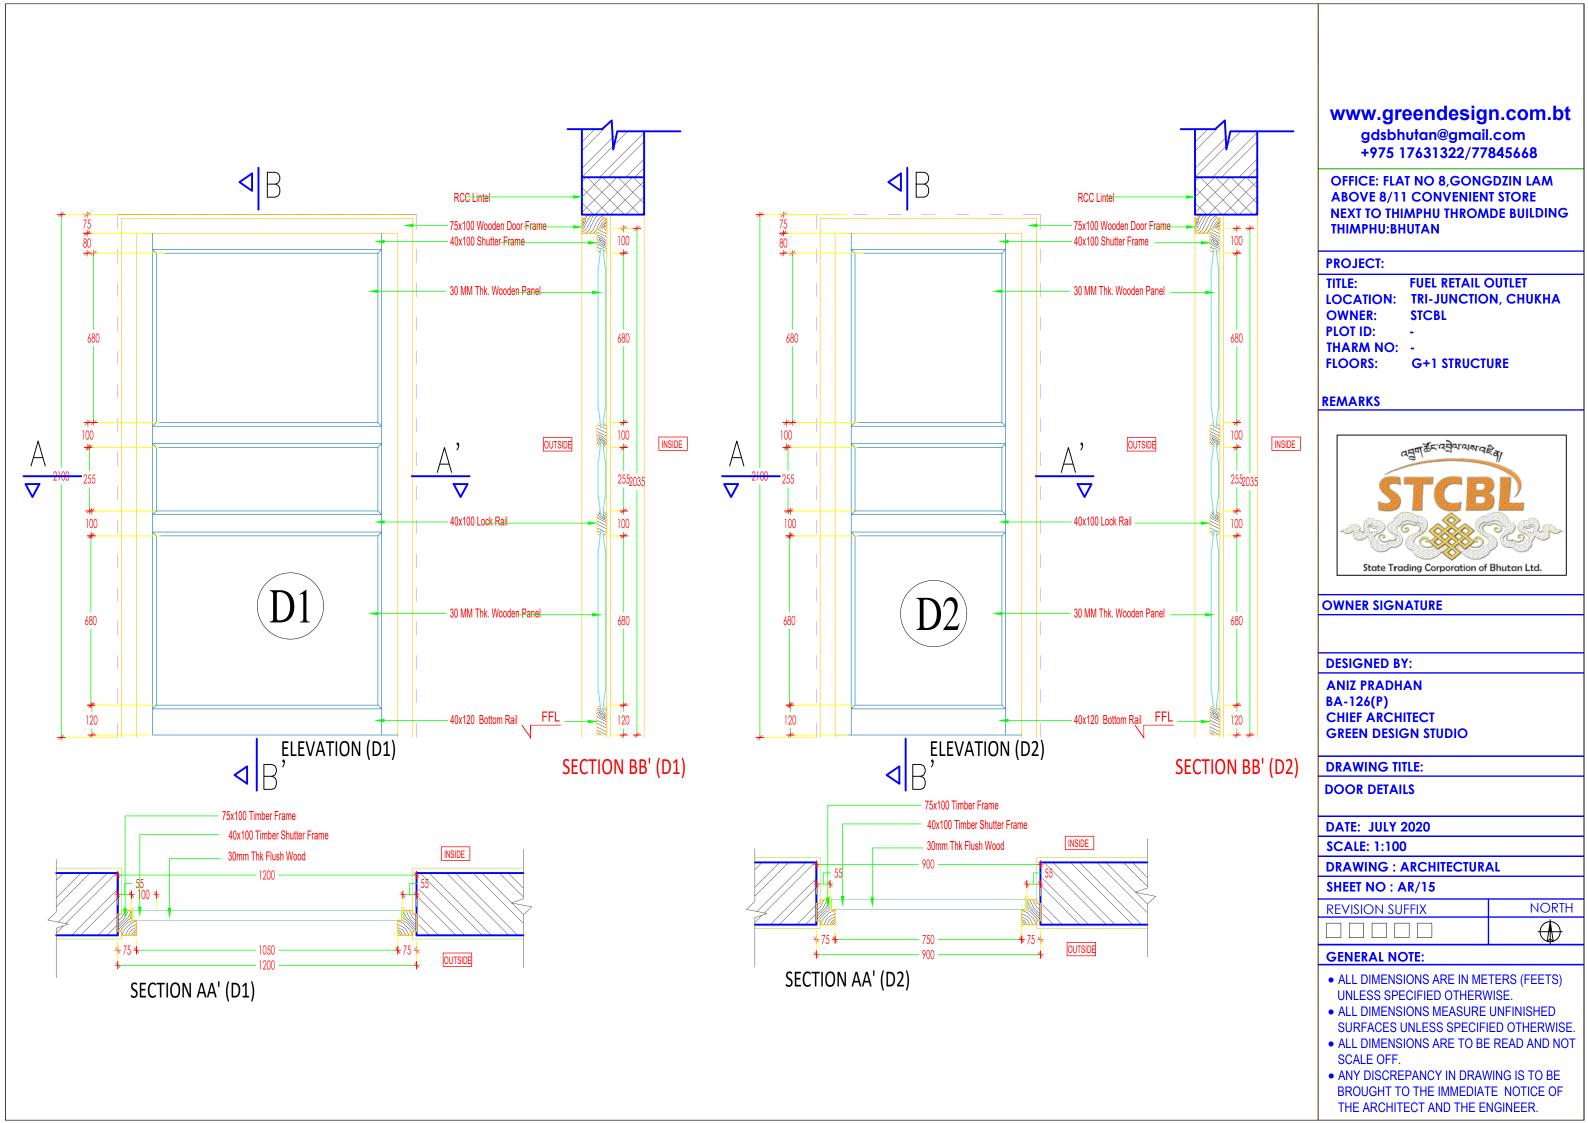

# DOOR SCHEDULE

| SL NO. | ITEM | DIMENSIONS(MM) |        | CILL | NO. | REMARKS                            |
|--------|------|----------------|--------|------|-----|------------------------------------|
|        |      | WIDTH          | HEIGHT |      |     |                                    |
| 01.    | DI   | 1200           | 2100   | 0    | 03  | WOODEN PANELLED DOOR               |
| 02.    | D2   | 900            | 2100   | 0    | 02  | PANELLED FLUSH DOOR                |
| 03.    | SGD  | 1000           | 2100   | 0    | 01  | WOODEN PANELLED SLIDING GLASS DOOR |
| 04.    | RS   | 2100           | 2100   | 0    | 01  | STEEL ROLLING SHUTTER              |