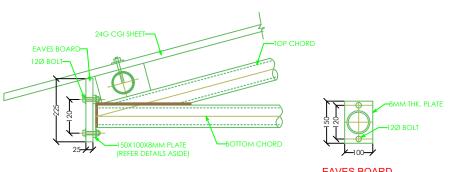

**PURLIN CLEAT** 

PLATE DETAIL

**PURLIN CLEAT FOR ALL TRUSSES** 

TRUSS HOLDING DOWN DETAILS

CONNECTION OF EAVES BOARD TO STEEL TRUSS

- NOTES:

  1. All dimensions are in mm unless stated otherwise.
- 2. Connection details shown are for different types of joints and to be taken same for similar joints.
- Height of RCC prop to be taken as per
- Architectural drawings All members of truss joint shall be in

- welding.
  Welding shall confirm to IS 816 and thickness shall be 6mm.
  All Steel Tube Sections and Plates shall
- confirm to IS 1161 & IS 2062.
- All MS Nuts & Bolts shall confirm to IS 1363-1984 and Washers shall confirm to IS 5374.