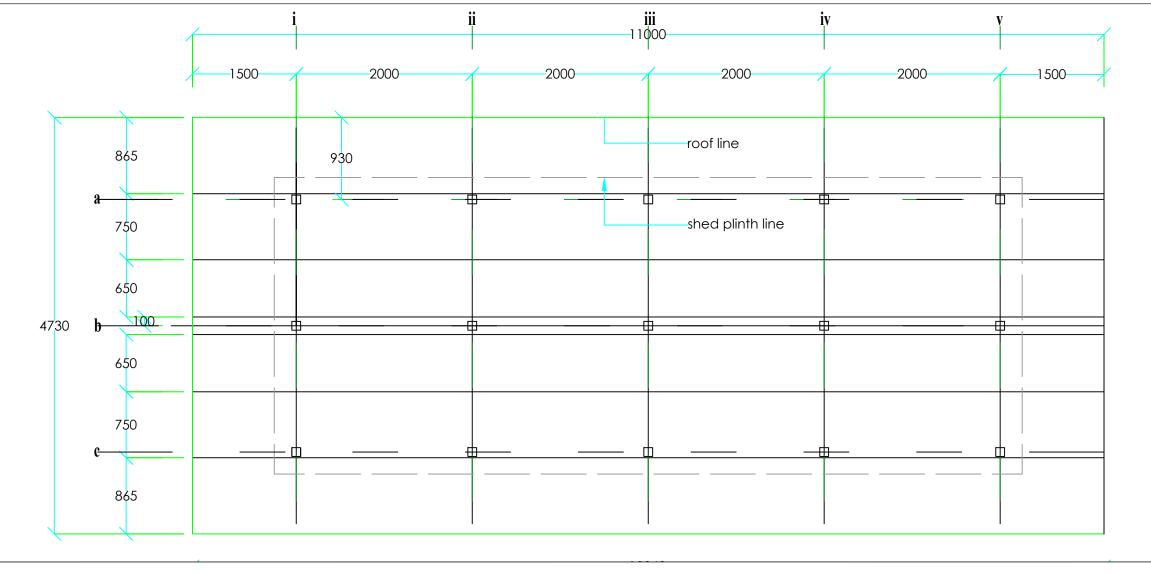

#### **DRAWING TITLE:**

FARMER SHED

DATE: JULY 2020

SCALE: NTS

DRAWING : ARCHITECTURAL

SHEET NO: AR/FS/01

| REVISION SUFFIX | NORTH      |
|-----------------|------------|
|                 | $\bigcirc$ |

- ALL DIMENSIONS ARE IN METERS (FEETS) UNLESS SPECIFIED OTHERWISE.
- ALL DIMENSIONS MEASURE UNFINISHED SURFACES UNLESS SPECIFIED OTHERWISE.
- ALL DIMENSIONS ARE TO BE READ AND NOT SCALE OFF.
- ANY DISCREPANCY IN DRAWING IS TO BE BROUGHT TO THE IMMEDIATE NOTICE OF THE ARCHITECT AND THE ENGINEER.

#### **DRAWING TITLE:**

**FARMER SHED** 

DATE: JULY 2020

**SCALE: NTS** 

**DRAWING: ARCHITECTURAL** 

SHEET NO: AR/FS/04

| REVISION SUFFIX | NORTH |  |  |
|-----------------|-------|--|--|
|                 |       |  |  |