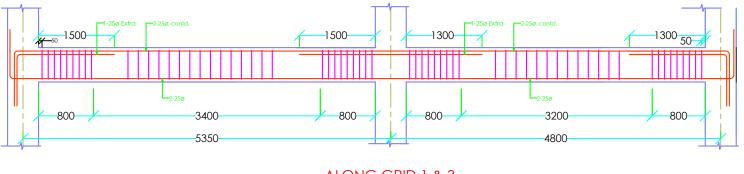

## -5350--4800-ALONG GRID 1 & 3

#### **STRUCTURAL DRAWING** PLINTH BEAM DETAILS

**DATE: JULY 2020** 

**SCALE: NTS** 

**DRAWING:** 

SHEET NO: ST/07

| REVISION SUFFIX | NORTH |
|-----------------|-------|
|                 |       |

- ALL DIMENSIONS ARE IN METERS (FEETS) UNLESS SPECIFIED OTHERWISE.
- ALL DIMENSIONS MEASURE UNFINISHED SURFACES UNLESS SPECIFIED OTHERWISE.
- ALL DIMENSIONS ARE TO BE READ AND NOT SCALE OFF.
- ANY DISCREPANCY IN DRAWING IS TO BE BROUGHT TO THE IMMEDIATE NOTICE OF THE ARCHITECT AND THE ENGINEER.

#### ALONG GRID 1 & 3

ALONG GRID A, B & D

ALONG GRID C (SECONDARY BEAM)