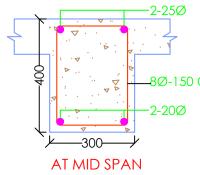

#### TYPICAL ARRANGEMENT OF RE-BARS AND SPLICE DETAILS IN BEAMS

| Bar Diameter | Minimu | um Length (mm)   |
|--------------|--------|------------------|
| Bui Diameter | Ld     | Anchorage Length |
| 12Ø          | 684    | 703              |
| 16Ø          | 912    | 937              |
| 20Ø          | 1140   | 1171             |
| 25Ø          | 1425   | 1464             |

## Reinforcement Anchorage Details STIRRUP/HOOP DETAILS

TYPICAL DETAILS FOR MINIMUM
CLEARANCE BETWEEN INDIVIDUAL BARS

#### NOTE:

- At junction of two different beams provide EXT-R of higher side from either of the beams
- 2. Lap splice for tension or bottom reinforcement shall not be provided
  - (a) within a joint
  - (b) within a distance of 2D from the joint face or
  - (c) within a quarter length of the member
- 3. The splicing of the compression or top reinforcement shall be near or at the mid-span of the member.
- 4. Not more that 50% of the re-bars shall be spliced at a section.
- 5. The lap length shall not be less than development length in tension.
- 6. Where rebars are lapped, stirrups must be provided to the full lap length at a spacing same as that provided within a distance 2D from the face column.
- 7. The first stirrup should be provided at the distance of 50mm (maximum) from the face of the column.