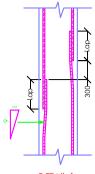

TYPICAL SECTION

EXTERIOR(showing typical arrangement of rebar and ties in columns)

TYPICAL SECTION INTERIOR
(showing typical
arrangement of rebar and
ties in columns)

# QQ V

Showing staggering of laps in columns)

| Bar Diameter | Splice Length (mm) |  |
|--------------|--------------------|--|
| 10Ø          | 485                |  |
| 12Ø          | 583                |  |
| 16Ø          | 777                |  |
| 20Ø          | 971                |  |
| 25Ø          | 1214               |  |

#### TYPICAL ARRANGEMENT OF RE-BARS AND SPLICE DETAILS IN BEAMS

| Bar Diameter | Minimu | um Length (mm)   |
|--------------|--------|------------------|
| Bui Diameter | Ld     | Anchorage Length |
| 12Ø          | 684    | 703              |
| 16Ø          | 912    | 937              |
| 20Ø          | 1140   | 1171             |
| 25Ø          | 1425   | 1464             |

## Reinforcement Anchorage Details STIRRUP/HOOP DETAILS

TYPICAL DETAILS FOR MINIMUM
CLEARANCE BETWEEN INDIVIDUAL BARS