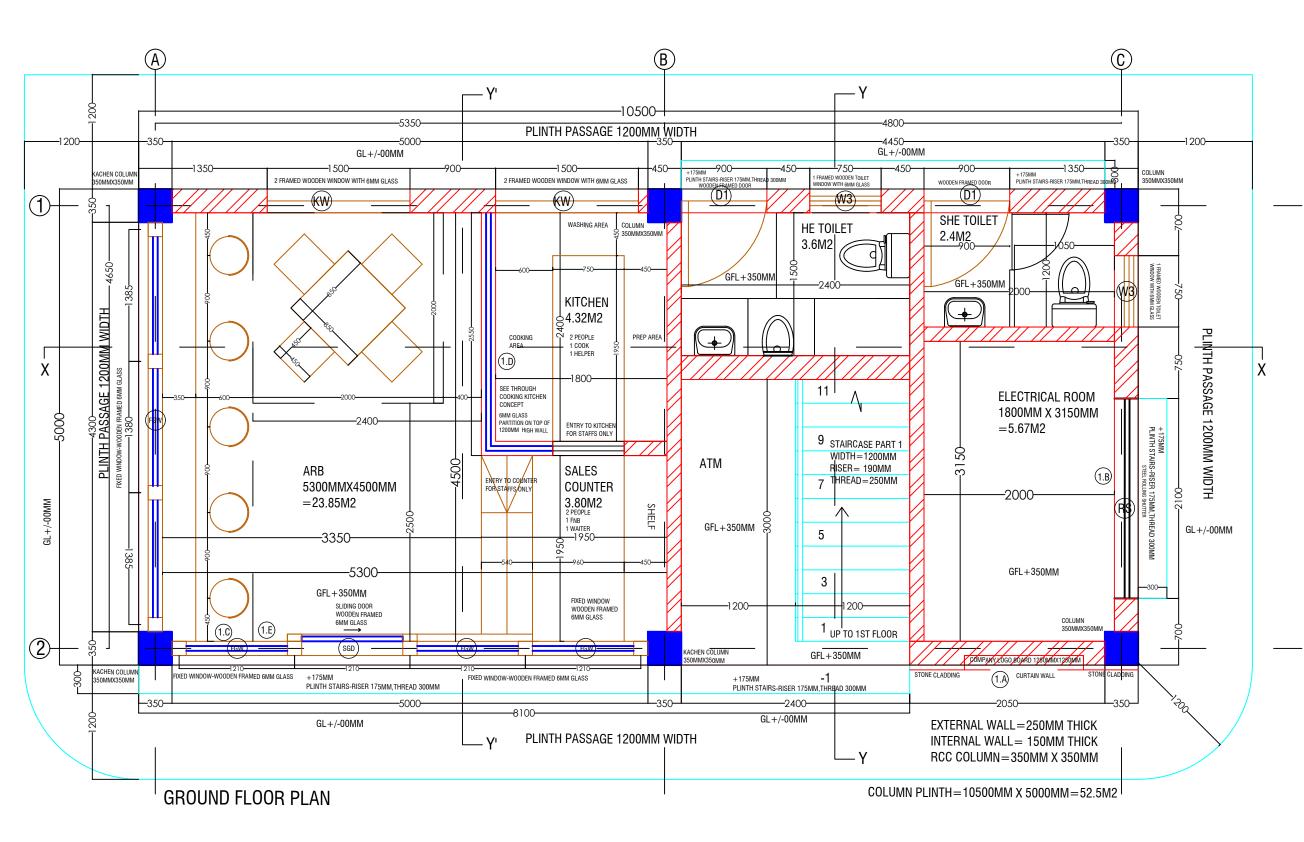

### **DRAWING TITLE:**

**GROUND FLOOR PLAN** 

**DATE: JULY 2020** 

**SCALE: 1:100** 

**DRAWING: ARCHITECTURAL** 

SHEET NO: AR/02

REVISION SUFFIX

### **GENERAL NOTE:**

- ALL DIMENSIONS ARE IN METERS (FEETS) UNLESS SPECIFIED OTHERWISE.
- ALL DIMENSIONS MEASURE UNFINISHED SURFACES UNLESS SPECIFIED OTHERWISE.

NORTH

- ALL DIMENSIONS ARE TO BE READ AND NOT SCALE OFF.
- ANY DISCREPANCY IN DRAWING IS TO BE BROUGHT TO THE IMMEDIATE NOTICE OF THE ARCHITECT AND THE ENGINEER.