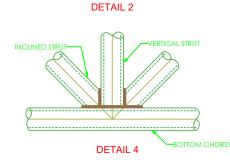

### **SCHEDULE OF TRUSS MEMBERS**

| MEMBER           | SIZE                                |
|------------------|-------------------------------------|
| Bottom Chord/Tie | 75X100MM (3"X4")                    |
| Rafter           | 75X50MM (3"X2")                     |
| Post             | 75X100MM (3"X4")                    |
| Inclined Strut   | 75X100MM (3"X4")                    |
| Vertical strut   | 75X100MM (3"X4")                    |
| purlin           | 75X50MM (3"X2") AT 75MM C/C SPACING |

## TRUSS CONNECTION DETAILS

**DETAIL 3** 

DETAIL 5