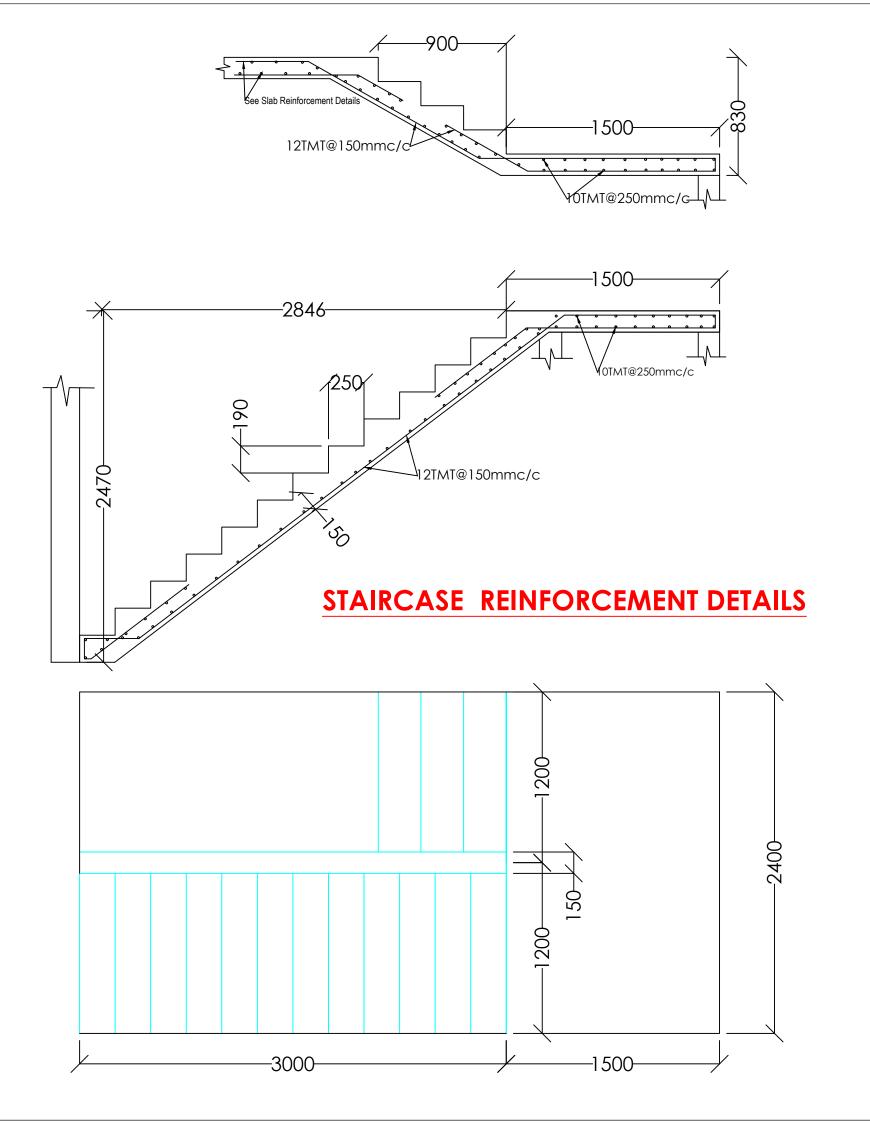

#### **DESIGNED BY:**

**SUGAN PRADHAN** 

(GENERAL MANAGER, PETROLEUM

DIVISION)

CIVIL ENGINEER STCBL, THIMPHU

**DRAWING TITLE:** 

STRUCTURAL DRAWING STAIRCASE

SIAIRCASE

DATE: JULY 2020

SCALE: NTS

**DRAWING** 

SHEET NO: ST/14

| REVISION SUFFIX | NORTH       |
|-----------------|-------------|
|                 | $\bigoplus$ |

- ALL DIMENSIONS ARE IN METERS (FEETS) UNLESS SPECIFIED OTHERWISE.
- ALL DIMENSIONS MEASURE UNFINISHED SURFACES UNLESS SPECIFIED OTHERWISE.
- ALL DIMENSIONS ARE TO BE READ AND NOT SCALE OFF.
- ANY DISCREPANCY IN DRAWING IS TO BE BROUGHT TO THE IMMEDIATE NOTICE OF THE ARCHITECT AND THE ENGINEER.

## **CORNICES**

8Ø @ Boe Spacing
4-12Ø
REFER SLAB DETAILS
3-12Ø bentup to shape

C/L

C/L

**RE-BAR DETAILS OF DRE ZHU** 

#### Notes:

- 1. Slab rebars shall be extended wherever neccessary for the slab projections & cornice (refer slab details drawings)
- 2. The cornice reinforcements provided are excluding the slab reinforcement already provided
- 3. Cornice patterns/shapes and dimensions shall be as per the architectural drawing details(Refer architectural drawings
- 4. Refer architectural drawings for the location of different types cornices at various floor levels.