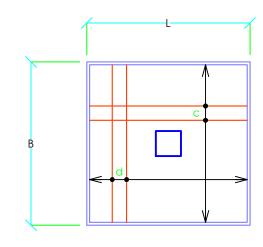

# FOOTING SCHEDULE

| FOOTING | FOOTIN | FOOTING SIZE AND DEPTH |       |               | REINFO        | RCEMENT       |               |
|---------|--------|------------------------|-------|---------------|---------------|---------------|---------------|
| MARK    | LENGTH | WIDTH                  | DEPTH | а             | b             | С             | d             |
| F1      | 2000   | 2000                   | 500   | 12Ø @ 100 c/c |
| F2      | 1700   | 1700                   | 500   | 12Ø @ 100 c/c |

# **BOTTOM REINFORCEMENT**

TOP REINFORCEMENT

**FOUNDATION SECTION DETAIL BELOW PLINTH BEAM** (EXTERNAL WALL)