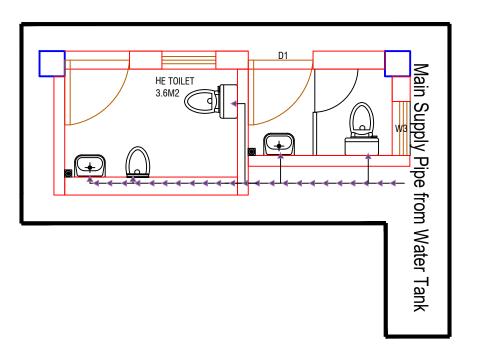

#### **LEGEND**

Main Supply Pipe from Water Tank (32mm dia)

——— Distribution Pipe (20mm dia)

#### Notes for plumbing:

- 1. Pipes shall be GI, medium duty.
- 3. Provide seperate connections for GF & FF
- 4. All inlets shall be controlled with gate valve as shown in site plan
- 5. Pressure testing shall be done before concealing the pipes

#### **LEGEND**

- 1 WATER CLOSET
- 2 WASH BASIN
- 3 BIB COCK
- 4 FLOOR TRAP
- 5 MIRROR
- 6 TOILET PAPER HOLDER
- 7 SOAP DISH

#### **DRAWING TITLE:**

SEWERAGE DRAWING WATER SUPPLY & SEWERAGE

DATE: JULY 2020

**SCALE: 1:100** 

DRAWING : ARCHITECTURAL

SHEET NO: AR/01

REVISION SUFFIX NORTH

- ALL DIMENSIONS ARE IN METERS (FEETS) UNLESS SPECIFIED OTHERWISE.
- ALL DIMENSIONS MEASURE UNFINISHED SURFACES UNLESS SPECIFIED OTHERWISE.
- ALL DIMENSIONS ARE TO BE READ AND NOT SCALE OFF.
- ANY DISCREPANCY IN DRAWING IS TO BE BROUGHT TO THE IMMEDIATE NOTICE OF THE ARCHITECT AND THE ENGINEER.