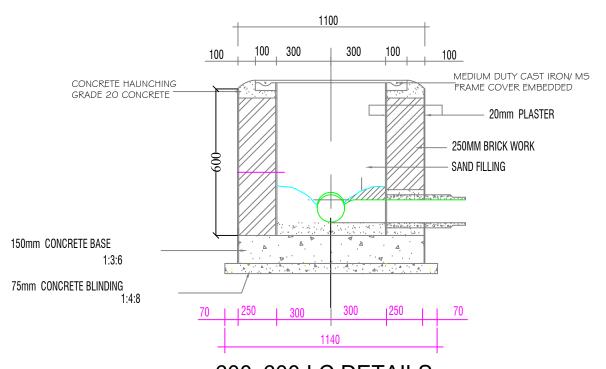

#### 600x600 I.C DETAILS (FOR DEPTHS UP TO 1200 DEPTH) SECTION A-A

TYPICAL CONN. DETAIL (FOR 600x600mm CABLE CHAMBE