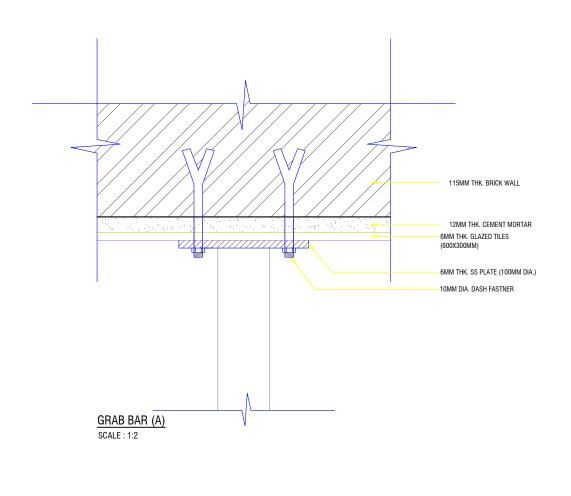

# **DESIGNED BY:**

**ANIZ PRADHAN BA-126(P) CHIEF ARCHITECT GREEN DESIGN STUDIO** 

**OWNER SIGNATURE** 

**DRAWING TITLE:** 

**GRAB BAR, MAS FRAME & CHAMBER** 

DATE: JULY 2020

**SCALE: 1:100** 

**DRAWING: ARCHITECTURAL** 

SHEET NO: AR/28

NORTH **REVISION SUFFIX** 

# **GENERAL NOTE:**

- ALL DIMENSIONS ARE IN METERS (FEETS) UNLESS SPECIFIED OTHERWISE.
- ALL DIMENSIONS MEASURE UNFINISHED SURFACES UNLESS SPECIFIED OTHERWISE.

- ALL DIMENSIONS ARE TO BE READ AND NOT SCALE OFF.
- ANY DISCREPANCY IN DRAWING IS TO BE BROUGHT TO THE IMMEDIATE NOTICE OF THE ARCHITECT AND THE ENGINEER.