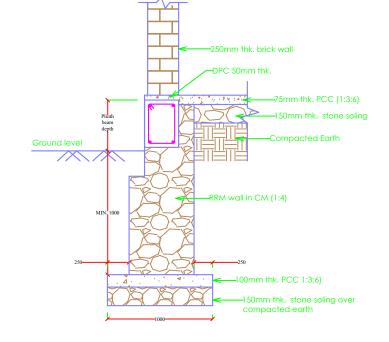

# FOOTING SCHEDULE

| FOOTING | FOOTIN | FOOTING SIZE AND DEPTH |       |               | REINFO        | RCEMENT       |               |
|---------|--------|------------------------|-------|---------------|---------------|---------------|---------------|
| MARK    | LENGTH | WIDTH                  | DEPTH | а             | b             | С             | d             |
| F1      | 2000   | 2000                   | 500   | 12Ø @ 100 c/c |
| F2      | 1700   | 1700                   | 500   | 12Ø @ 100 c/c |

# **BOTTOM REINFORCEMENT**

TOP REINFORCEMENT

**FOUNDATION SECTION DETAIL BELOW PLINTH BEAM** (EXTERNAL WALL)