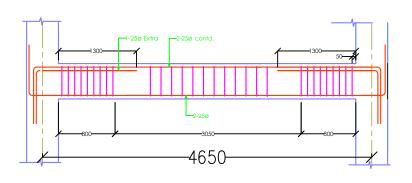

## -5350--4800-ALONG GRID 1 & 3

ALONG GRID A, B & D

#### ALONG GRID 1 & 3

ALONG GRID A, B & D

ALONG GRID C (SECONDARY BEAM)