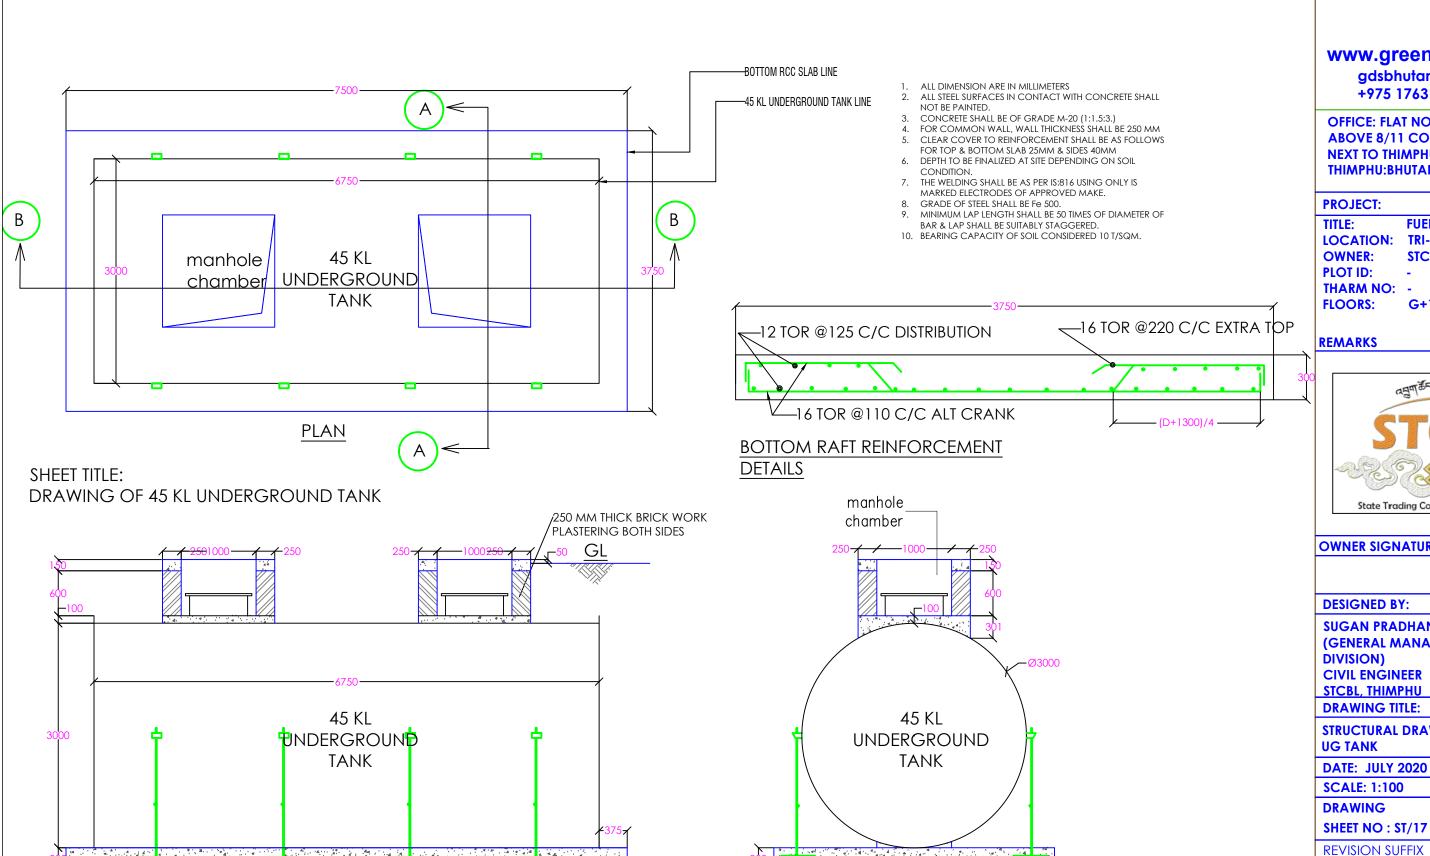

## DRAWING OF 35 KL UNDERGROUND **TANK** /250 MM THICK BRICK WORK PLASTERING BOTH SIDES

35 KL UNDERGROUND **TANK** 

PCC (1:3:6) 75MM THK

RCC (1:1.5:3) 300MM THK

CROSS SECTION B-B

#### -BOTTOM RCC SLAB LINE

#### -45 KL UNDERGROUND TANK LINE

- ALL DIMENSION ARE IN MILLIMETERS
- ALL STEEL SURFACES IN CONTACT WITH CONCRETE SHALL NOT BE

- CONCRETE SHALL BE OF GRADE M-20 (1:1.5:3.)
  FOR COMMON WALL, WALL THICKNESS SHALL BE 250 MM
  CLEAR COVER TO REINFORCEMENT SHALL BE AS FOLLOWS FOR TOP & BOTTOM SLAB 25MM & SIDES 40MM
- DEPTH TO BE FINALIZED AT SITE DEPENDING ON SOIL CONDITION.
- THE WELDING SHALL BE AS PER IS:816 USING ONLY IS MARKED
- ELECTRODES OF APPROVED MAKE. GRADE OF STEEL SHALL BE Fe 500.
- MINIMUM LAP LENGTH SHALL BE 50 TIMES OF DIAMETER OF BAR &
- LAP SHALL BE SUITABLY STAGGERED.
- 10. BEARING CAPACITY OF SOIL CONSIDERED 10 T/SQM.

## **BOTTOM RAFT REINFORCEMENT**

**CROSS SECTION A-A** 

**UG TANK** 

**DATE: JULY 2020** 

**SCALE: 1:100 DRAWING** 

SHEET NO: ST/18

NORTH **REVISION SUFFIX** 

- ALL DIMENSIONS ARE IN METERS (FEETS) UNLESS SPECIFIED OTHERWISE.
- ALL DIMENSIONS MEASURE UNFINISHED SURFACES UNLESS SPECIFIED OTHERWISE.
- ALL DIMENSIONS ARE TO BE READ AND NOT SCALE OFF.
- ANY DISCREPANCY IN DRAWING IS TO BE BROUGHT TO THE IMMEDIATE NOTICE OF THE ARCHITECT AND THE ENGINEER.