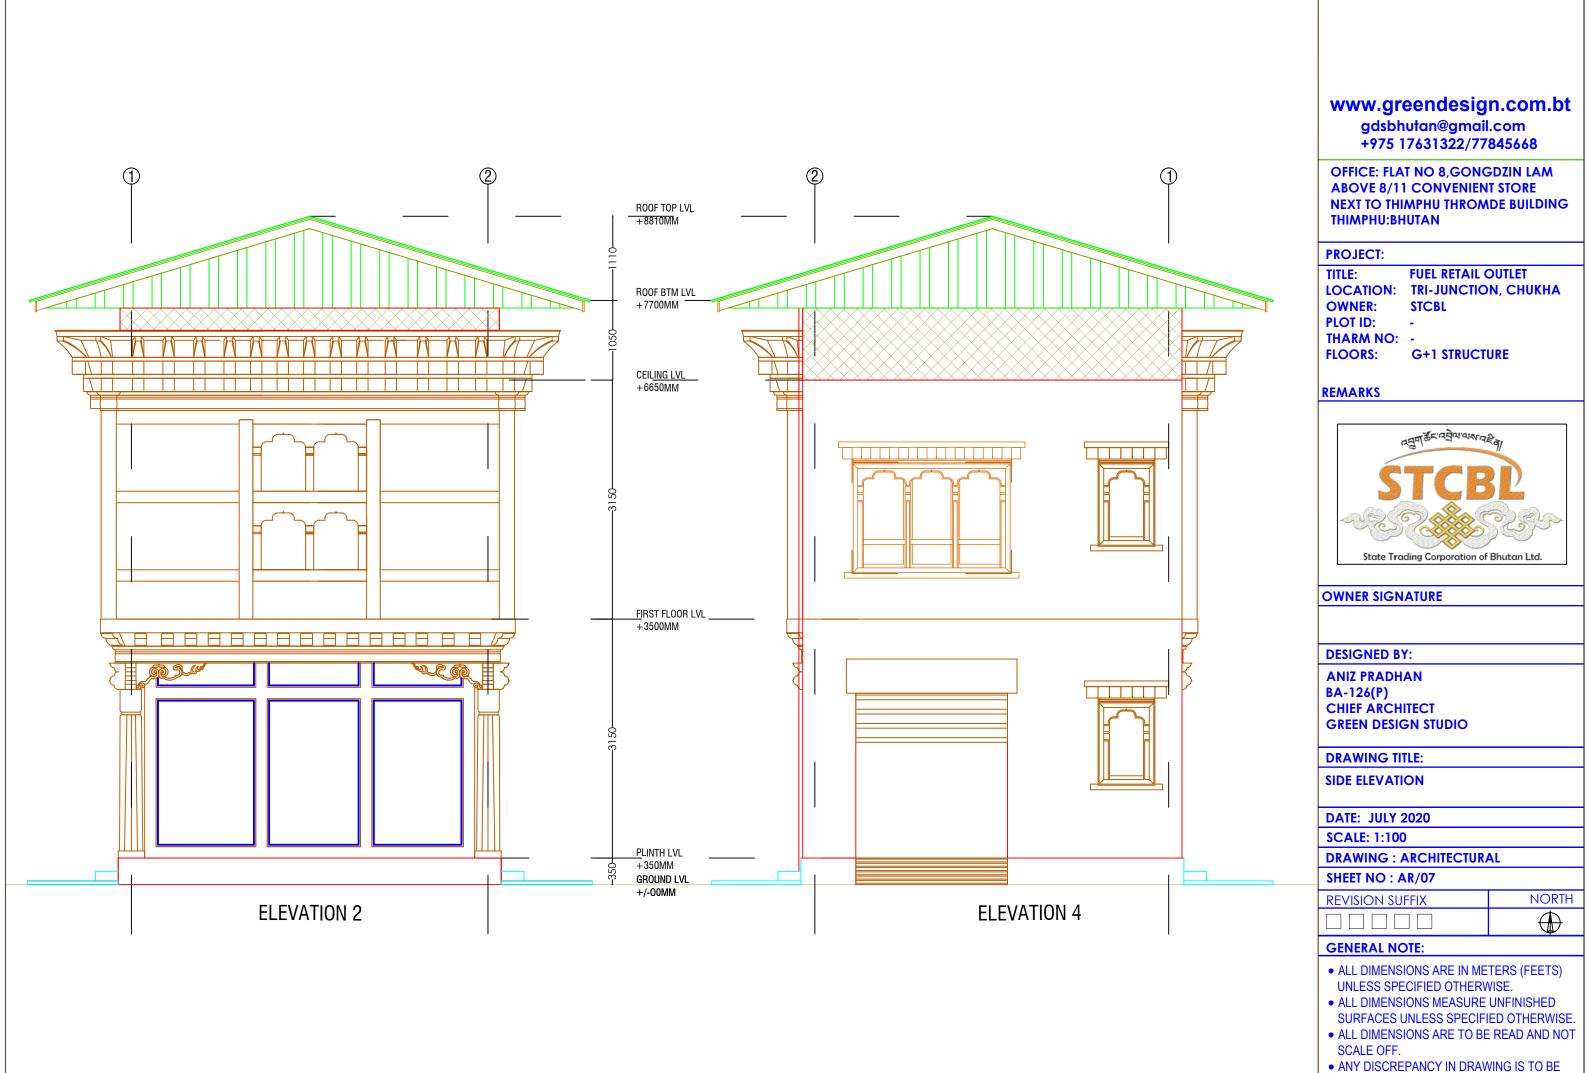

# **DRAWING TITLE:**

FIRST FLOOR PLAN

**DATE: JULY 2020** 

**SCALE: 1:100** 

DRAWING : ARCHITECTURAL

SHEET NO: AR/03

| REVISION SUFFIX | NORTH |
|-----------------|-------|
|                 |       |

- ALL DIMENSIONS ARE IN METERS (FEETS) UNLESS SPECIFIED OTHERWISE.
- ALL DIMENSIONS MEASURE UNFINISHED SURFACES UNLESS SPECIFIED OTHERWISE.
- ALL DIMENSIONS ARE TO BE READ AND NOT SCALE OFF.
  ANY DISCREPANCY IN DRAWING IS TO BE
- BROUGHT TO THE IMMEDIATE NOTICE OF THE ARCHITECT AND THE ENGINEER.