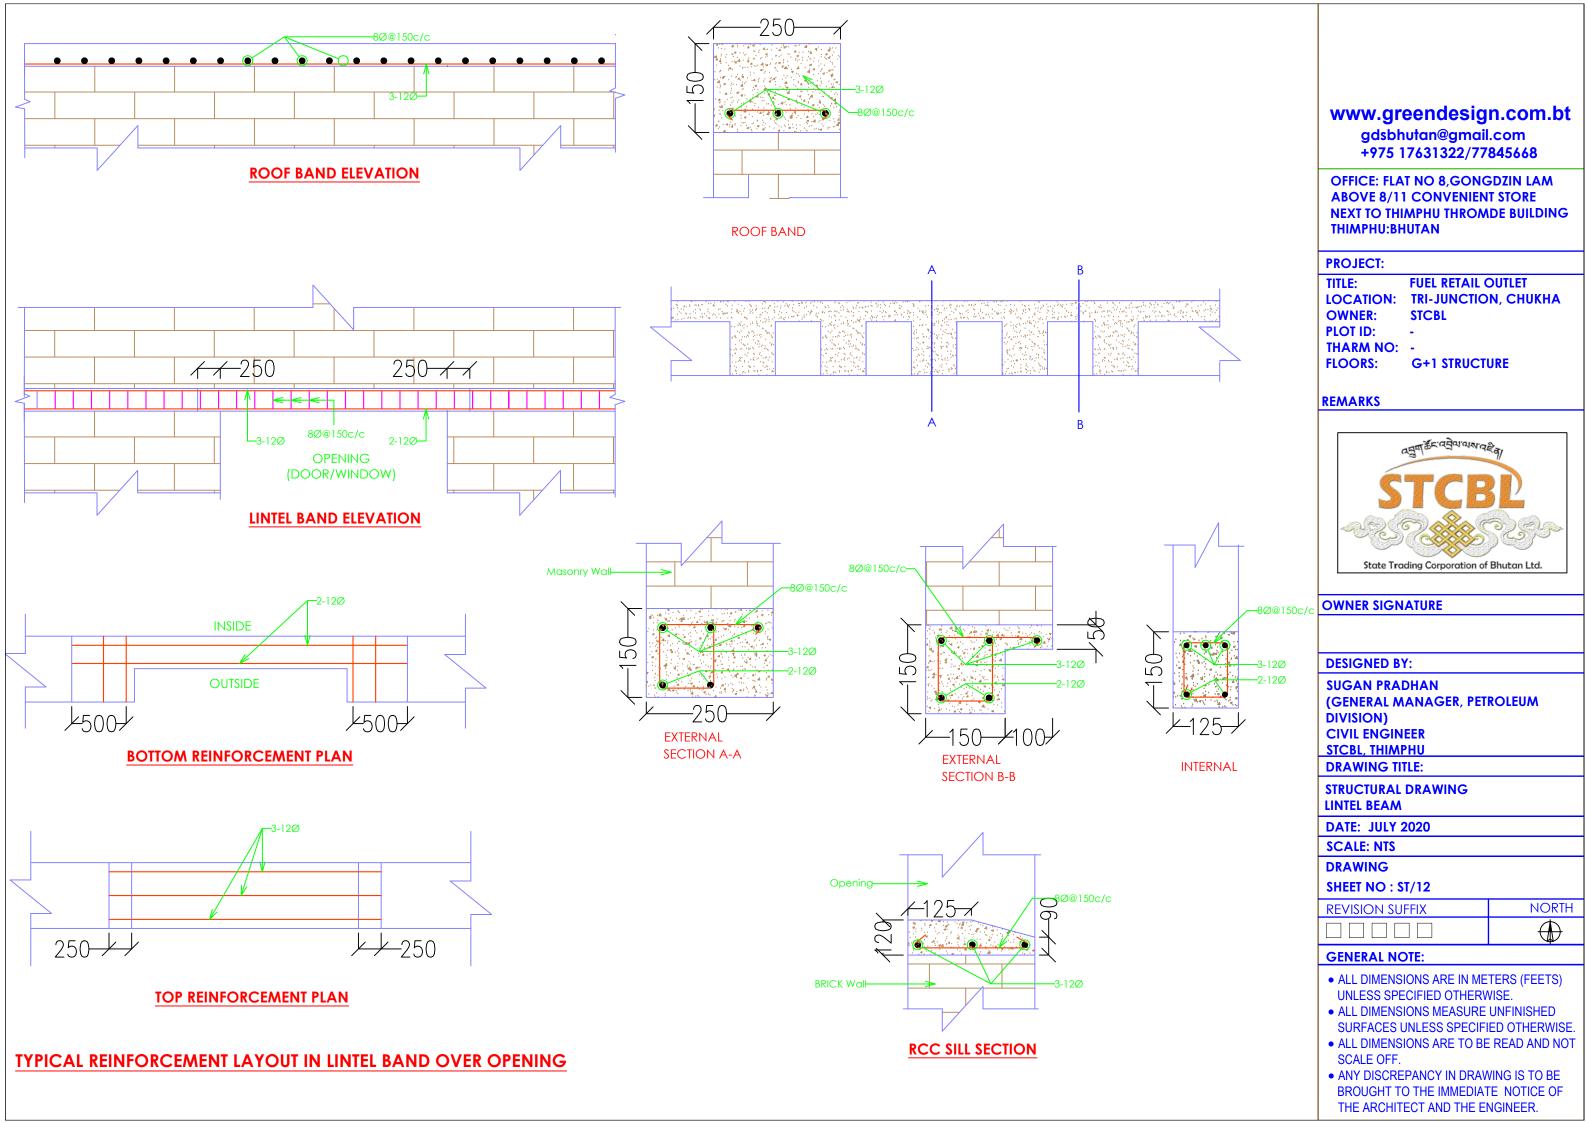

#### LEGEND:

EXT-R.....Extra re-bars

TH-R.....Through re-bars

BT-R.....Bottome re-bars

#### TYPICAL ARRANGEMENT OF RE-BARS AND SPLICE DETAILS IN BEAMS

| Bar Diameter | Minimu | um Length (mm)   |
|--------------|--------|------------------|
| Bui Diameter | Ld     | Anchorage Length |
| 12Ø          | 684    | 703              |
| 16Ø          | 912    | 937              |
| 20Ø          | 1140   | 1171             |
| 25Ø          | 1425   | 1464             |

## Reinforcement Anchorage Details STIRRUP/HOOP DETAILS

TYPICAL DETAILS FOR MINIMUM
CLEARANCE BETWEEN INDIVIDUAL BARS

#### NOTE:

- At junction of two different beams provide EXT-R of higher side from either of the beams
- 2. Lap splice for tension or bottom reinforcement shall not be provided
  - (a) within a joint
  - (b) within a distance of 2D from the joint face or
  - (c) within a quarter length of the member
- 3. The splicing of the compression or top reinforcement shall be near or at the mid-span of the member.
- 4. Not more that 50% of the re-bars shall be spliced at a section.
- 5. The lap length shall not be less than development length in tension.
- 6. Where rebars are lapped, stirrups must be provided to the full lap length at a spacing same as that provided within a distance 2D from the face column.
- 7. The first stirrup should be provided at the distance of 50mm (maximum) from the face of the column.