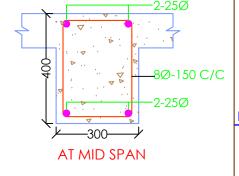

### COLUMN DETAILS

| Column Mark<br>Mark (mm) | MAIN REINFORCEMENT | SHEAR REINFORCEMENT          |       |                                                                    |
|--------------------------|--------------------|------------------------------|-------|--------------------------------------------------------------------|
|                          |                    | Foundation to<br>Full Height | SHAPE | SPACING                                                            |
| C2                       | 350 x 350          | • 8-20Ø                      |       | Within height I ST1=8Ø @ 100 c/c Remaining Height ST2=8Ø @ 150 c/c |