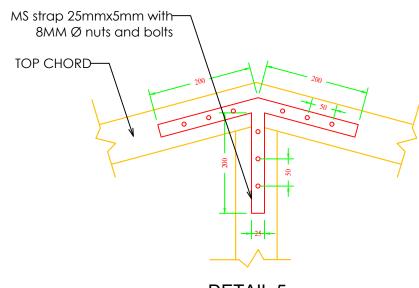

#### **SCHEDULE OF TRUSS MEMBERS**

| MEMBER           | SIZE                                      |  |
|------------------|-------------------------------------------|--|
| Bottom Chord/Tie | 60.3mm OD, 3.65mm thick, 5.10Kg/m         |  |
| Rafter           | 60.3mm OD, 3.65mm thick, 5.10Kg/m         |  |
| Post             | 42.4mm OD, 3.25mm thick, 3.15Kg/m         |  |
| Strut            | 42.4mm OD, 3.25mm thick, 3.15Kg/m         |  |
| Purlin           | 42.4mm OD, 3.25mm thick, 3.15Kg/m @900c/c |  |

**PURLIN CLEAT** 

PLATE DETAIL

**PURLIN CLEAT FOR ALL TRUSSES** 

TRUSS HOLDING DOWN DETAILS

CONNECTION OF EAVES BOARD TO STEEL TRUSS

- NOTES:

  1. All dimensions are in mm unless stated otherwise.
- 2. Connection details shown are for different types of joints and to be taken same for similar joints.
- Height of RCC prop to be taken as per
- Architectural drawings All members of truss joint shall be in

- welding.
  Welding shall confirm to IS 816 and thickness shall be 6mm.
  All Steel Tube Sections and Plates shall
- confirm to IS 1161 & IS 2062.
- All MS Nuts & Bolts shall confirm to IS 1363-1984 and Washers shall confirm to IS 5374.