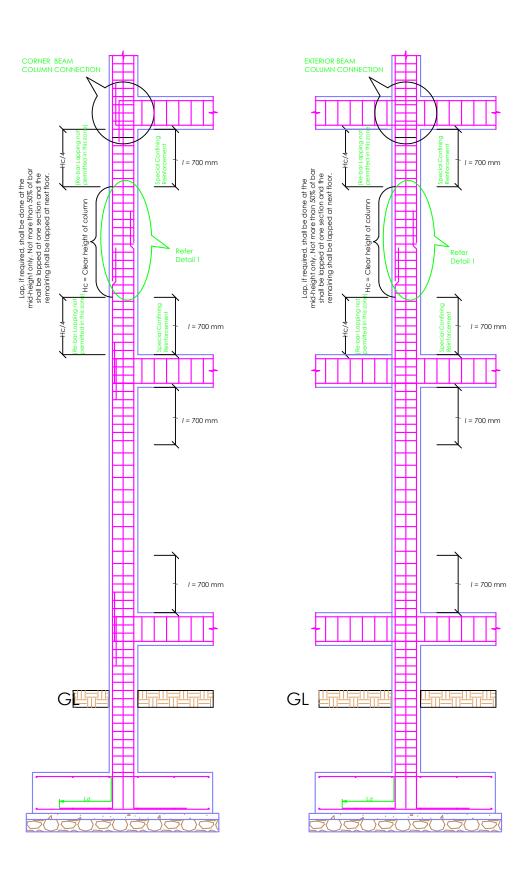

TYPICAL SECTION

EXTERIOR(showing typical arrangement of rebar and ties in columns)

TYPICAL SECTION INTERIOR
(showing typical
arrangement of rebar and
ties in columns)

# QQ V

Showing staggering of laps in columns)

| Bar Diameter | Splice Length (mm) |  |
|--------------|--------------------|--|
| 10Ø          | 485                |  |
| 12Ø          | 583                |  |
| 16Ø          | 777                |  |
| 20Ø          | 971                |  |
| 25Ø          | 1214               |  |

### COLUMN DETAILS

| Column Mark<br>Mark (mm) | MAIN REINFORCEMENT | SHEAR REINFORCEMENT          |       |                                                                    |
|--------------------------|--------------------|------------------------------|-------|--------------------------------------------------------------------|
|                          |                    | Foundation to<br>Full Height | SHAPE | SPACING                                                            |
| C2                       | 350 x 350          | • 8-20Ø                      |       | Within height I ST1=8Ø @ 100 c/c Remaining Height ST2=8Ø @ 150 c/c |

TYPICAL COLUMN-BEAM JOINT DETAILS

#### LEGEND:

EXT-R.....Extra re-bars

TH-R.....Through re-bars

BT-R.....Bottome re-bars

#### TYPICAL ARRANGEMENT OF RE-BARS AND SPLICE DETAILS IN BEAMS

| Bar Diameter | Minimu | um Length (mm)   |
|--------------|--------|------------------|
| Bui Diameter | Ld     | Anchorage Length |
| 12Ø          | 684    | 703              |
| 16Ø          | 912    | 937              |
| 20Ø          | 1140   | 1171             |
| 25Ø          | 1425   | 1464             |

## Reinforcement Anchorage Details STIRRUP/HOOP DETAILS

TYPICAL DETAILS FOR MINIMUM
CLEARANCE BETWEEN INDIVIDUAL BARS

#### NOTE:

- At junction of two different beams provide EXT-R of higher side from either of the beams
- 2. Lap splice for tension or bottom reinforcement shall not be provided
  - (a) within a joint
  - (b) within a distance of 2D from the joint face or
  - (c) within a quarter length of the member
- 3. The splicing of the compression or top reinforcement shall be near or at the mid-span of the member.
- 4. Not more that 50% of the re-bars shall be spliced at a section.
- 5. The lap length shall not be less than development length in tension.
- 6. Where rebars are lapped, stirrups must be provided to the full lap length at a spacing same as that provided within a distance 2D from the face column.
- 7. The first stirrup should be provided at the distance of 50mm (maximum) from the face of the column.