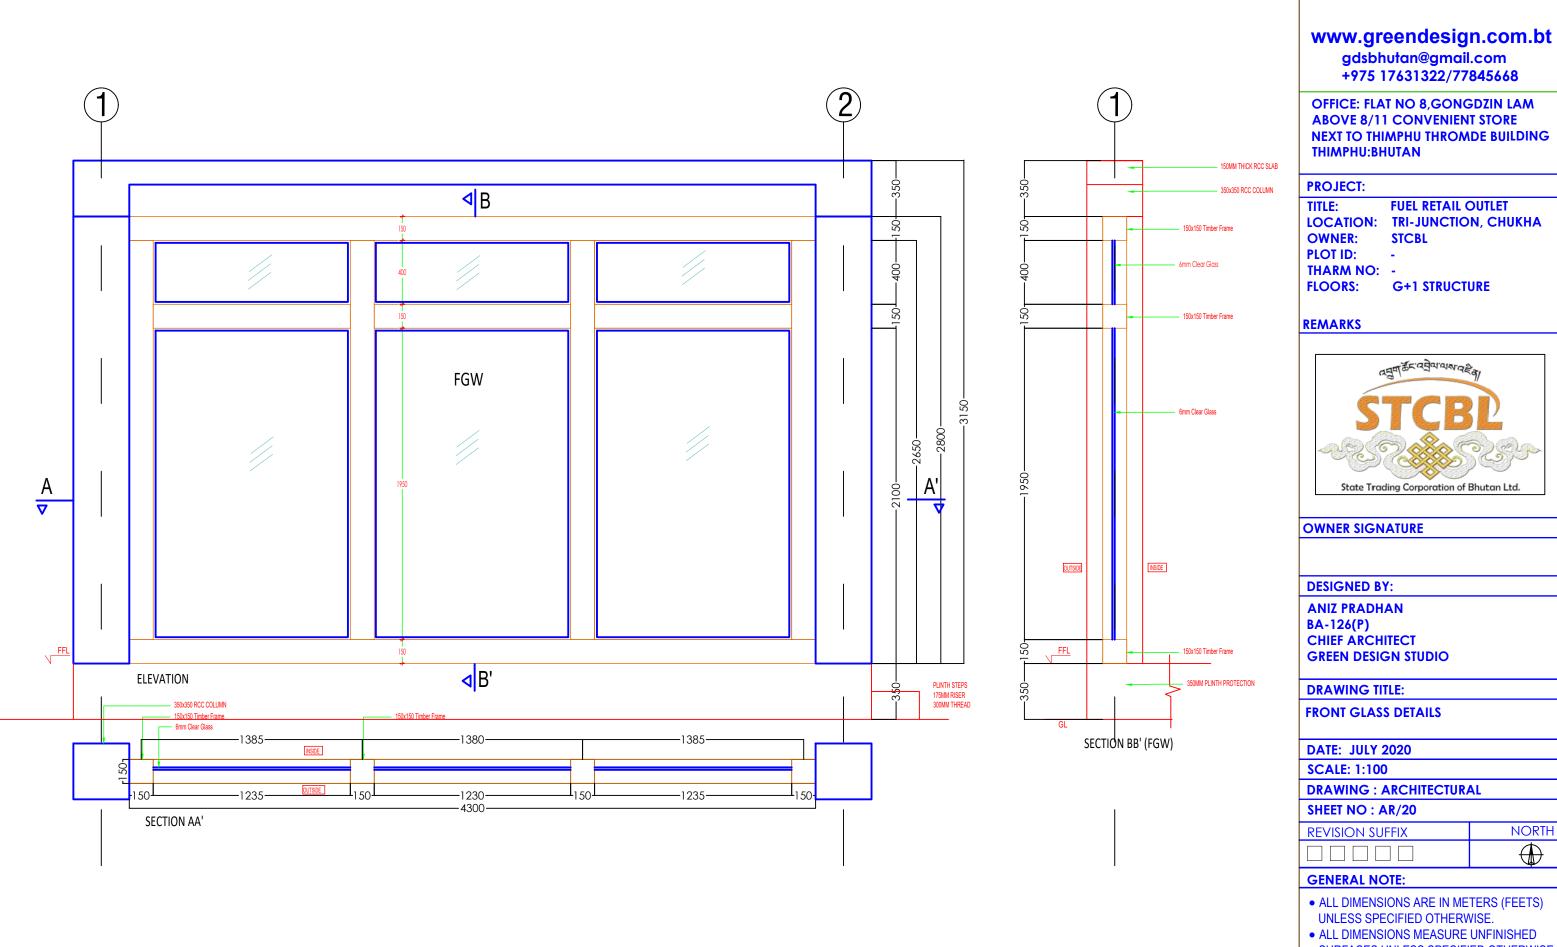

# WINDOW SCHEDULE

| SL NO. | ITEM    | DIMEN<br>WIDTH | SIONS(MM)<br>HEIGHT | SILL | NO. | REMARKS                               |
|--------|---------|----------------|---------------------|------|-----|---------------------------------------|
| 01.    | WI      | 2100           | 1460                | 600  | 01  | WOODEN 3 FRAMED GLASS WINDOW          |
| 02.    | W2      | 1500           | 1460                | 600  | 02  | WOODEN 2 FRAMED GLASS WINDOW          |
| 03.    | W3      | 750            | 1100                | 1000 | 02  | WOODEN I LOUVERED GLASS WINDOW        |
| 04.    | FGW     | 4300           | 3150                | 0    | 01  | WOODEN FRAMED GLASS WINDOW            |
| 05.    | RW      | 1500           | 2105                | 465  | 03  | WOODEN 2 FRAMED RABSEY WINDOW         |
| 06.    | FGW+SGD | 4300           | 3150                | 0    | 01  | WOODEN 3 FRAMED GLASS WINDOW AND DOOR |