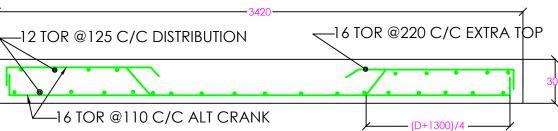

## DRAWING OF 35 KL UNDERGROUND **TANK** /250 MM THICK BRICK WORK PLASTERING BOTH SIDES

35 KL UNDERGROUND **TANK** 

PCC (1:3:6) 75MM THK

RCC (1:1.5:3) 300MM THK

CROSS SECTION B-B