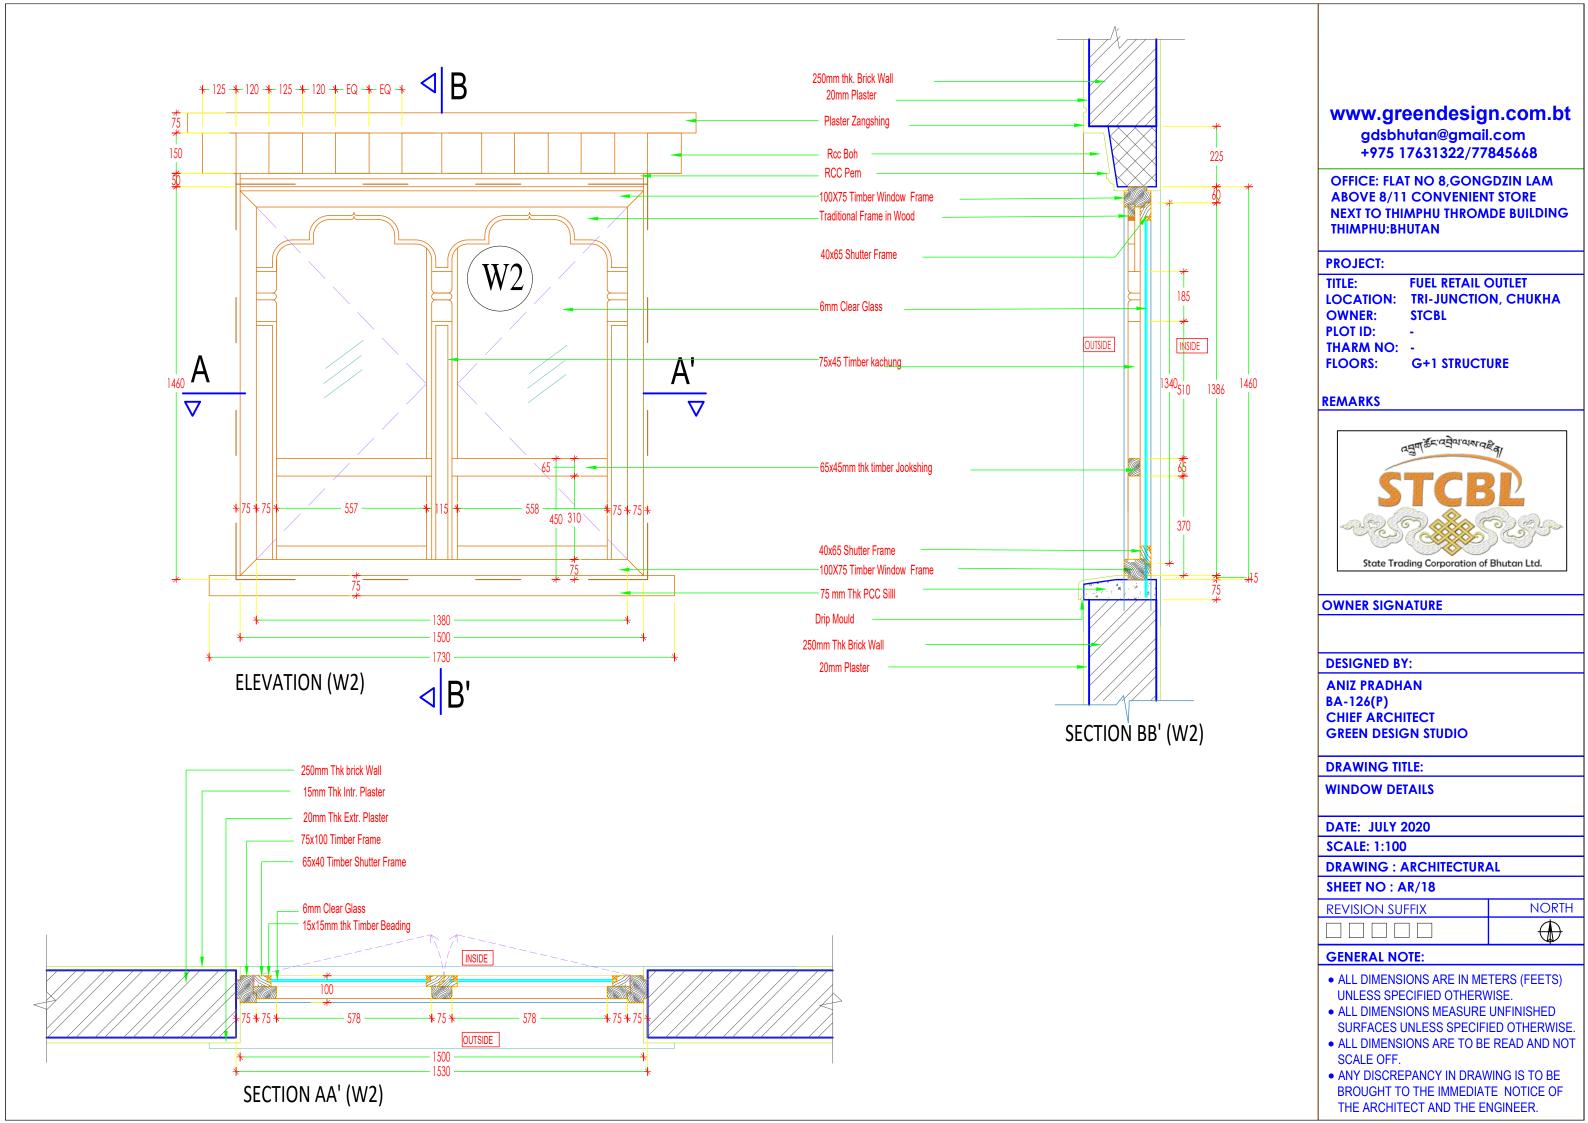

# WINDOW SCHEDULE

| SL NO. | ITEM    | DIMEN<br>WIDTH | SIONS(MM)<br>HEIGHT | SILL | NO. | REMARKS                               |
|--------|---------|----------------|---------------------|------|-----|---------------------------------------|
| 01.    | WI      | 2100           | 1460                | 600  | 01  | WOODEN 3 FRAMED GLASS WINDOW          |
| 02.    | W2      | 1500           | 1460                | 600  | 02  | WOODEN 2 FRAMED GLASS WINDOW          |
| 03.    | W3      | 750            | 1100                | 1000 | 02  | WOODEN I LOUVERED GLASS WINDOW        |
| 04.    | FGW     | 4300           | 3150                | 0    | 01  | WOODEN FRAMED GLASS WINDOW            |
| 05.    | RW      | 1500           | 2105                | 465  | 03  | WOODEN 2 FRAMED RABSEY WINDOW         |
| 06.    | FGW+SGD | 4300           | 3150                | 0    | 01  | WOODEN 3 FRAMED GLASS WINDOW AND DOOR |