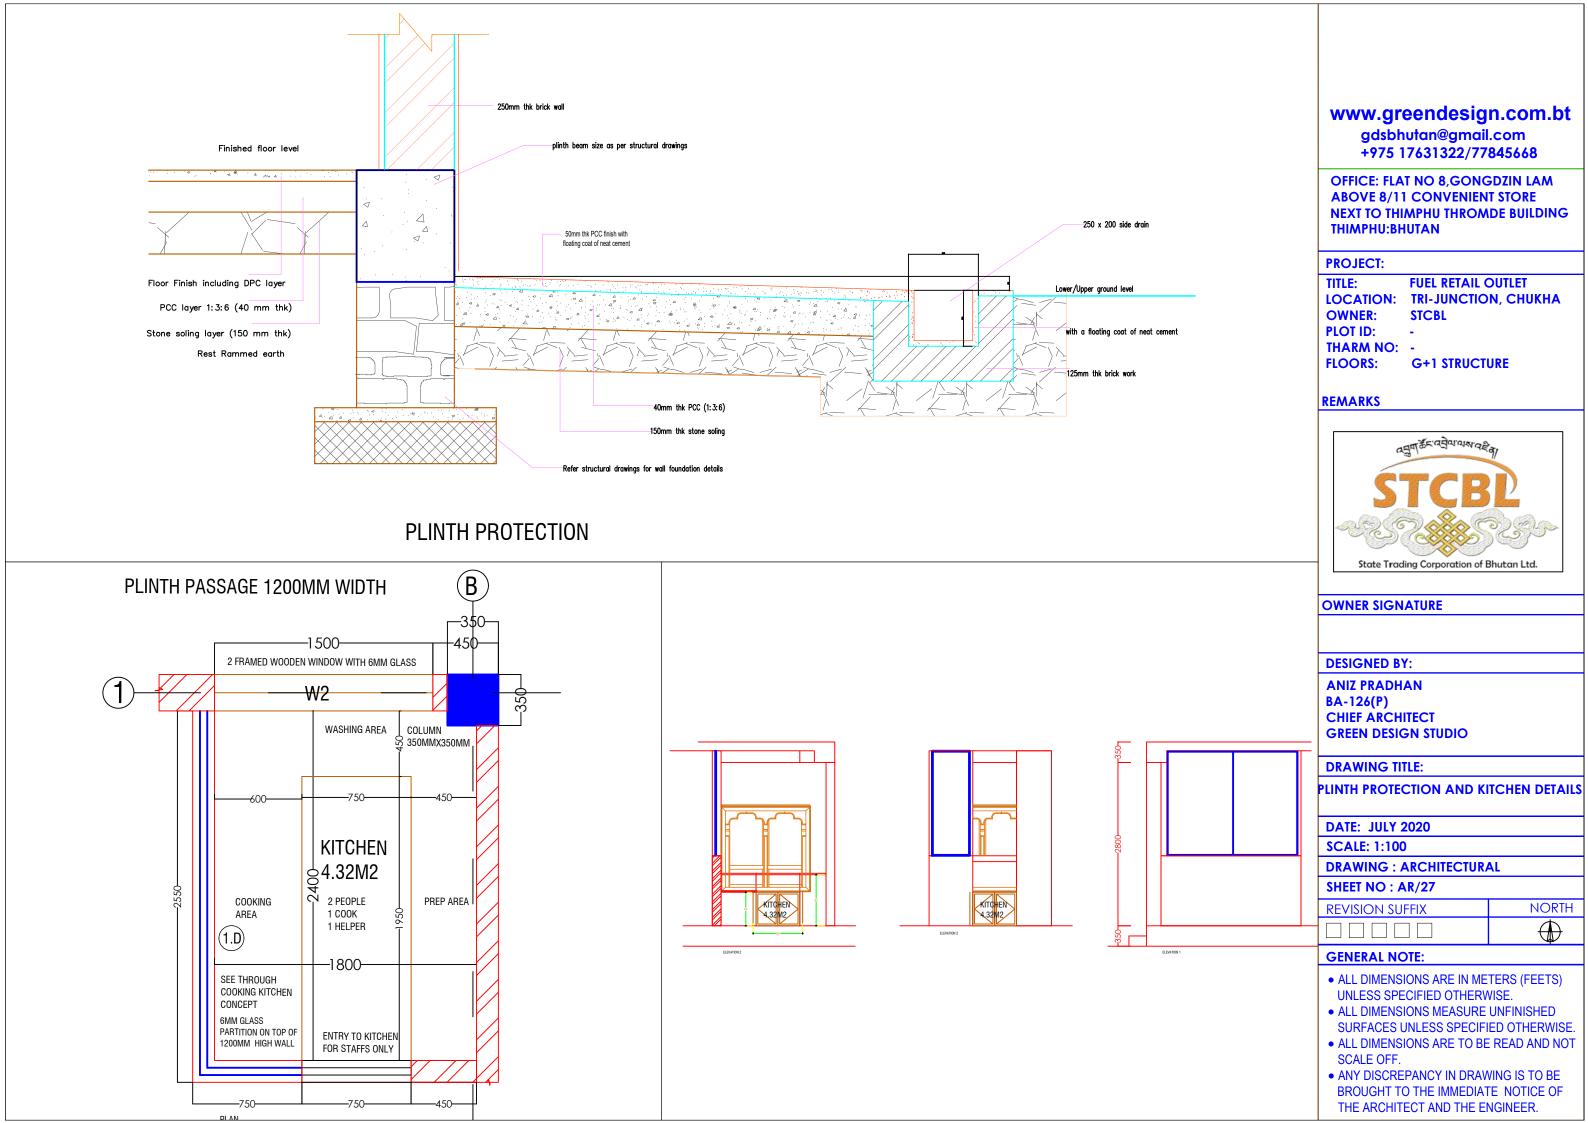

### **DRAWING TITLE:**

**GROUND FLOOR PLAN** 

**DATE: JULY 2020** 

**SCALE: 1:100** 

**DRAWING: ARCHITECTURAL** 

SHEET NO: AR/02

REVISION SUFFIX

### **GENERAL NOTE:**

- ALL DIMENSIONS ARE IN METERS (FEETS) UNLESS SPECIFIED OTHERWISE.
- ALL DIMENSIONS MEASURE UNFINISHED SURFACES UNLESS SPECIFIED OTHERWISE.

NORTH

- ALL DIMENSIONS ARE TO BE READ AND NOT SCALE OFF.
- ANY DISCREPANCY IN DRAWING IS TO BE BROUGHT TO THE IMMEDIATE NOTICE OF THE ARCHITECT AND THE ENGINEER.

# **DRAWING TITLE:**

FIRST FLOOR PLAN

**DATE: JULY 2020** 

**SCALE: 1:100** 

DRAWING : ARCHITECTURAL

SHEET NO: AR/03

| REVISION SUFFIX | NORTH |
|-----------------|-------|
|                 |       |

- ALL DIMENSIONS ARE IN METERS (FEETS) UNLESS SPECIFIED OTHERWISE.
- ALL DIMENSIONS MEASURE UNFINISHED SURFACES UNLESS SPECIFIED OTHERWISE.
- ALL DIMENSIONS ARE TO BE READ AND NOT SCALE OFF.
  ANY DISCREPANCY IN DRAWING IS TO BE
- BROUGHT TO THE IMMEDIATE NOTICE OF THE ARCHITECT AND THE ENGINEER.

# **DRAWING TITLE:**

**JAMTHOG PLAN** 

DATE: JULY 2020

**SCALE: 1:100** 

**DRAWING: ARCHITECTURAL** 

SHEET NO: AR/04

REVISION SUFFIX NORTH

- ALL DIMENSIONS ARE IN METERS (FEETS) UNLESS SPECIFIED OTHERWISE.
- ALL DIMENSIONS MEASURE UNFINISHED SURFACES UNLESS SPECIFIED OTHERWISE.
- ALL DIMENSIONS ARE TO BE READ AND NOT SCALE OFF.
- ANY DISCREPANCY IN DRAWING IS TO BE BROUGHT TO THE IMMEDIATE NOTICE OF THE ARCHITECT AND THE ENGINEER.

# DOOR SCHEDULE

| SL NO. | ITEM | DIMENSIONS(MM) |        | CILL | NO. | REMARKS                            |
|--------|------|----------------|--------|------|-----|------------------------------------|
|        |      | WIDTH          | HEIGHT |      |     |                                    |
| 01.    | DI   | 1200           | 2100   | 0    | 03  | WOODEN PANELLED DOOR               |
| 02.    | D2   | 900            | 2100   | 0    | 02  | PANELLED FLUSH DOOR                |
| 03.    | SGD  | 1000           | 2100   | 0    | 01  | WOODEN PANELLED SLIDING GLASS DOOR |
| 04.    | RS   | 2100           | 2100   | 0    | 01  | STEEL ROLLING SHUTTER              |

# WINDOW SCHEDULE

| SL NO. | ITEM    | DIMEN<br>WIDTH | SIONS(MM)<br>HEIGHT | SILL | NO. | REMARKS                               |
|--------|---------|----------------|---------------------|------|-----|---------------------------------------|
| 01.    | WI      | 2100           | 1460                | 600  | 01  | WOODEN 3 FRAMED GLASS WINDOW          |
| 02.    | W2      | 1500           | 1460                | 600  | 02  | WOODEN 2 FRAMED GLASS WINDOW          |
| 03.    | W3      | 750            | 1100                | 1000 | 02  | WOODEN I LOUVERED GLASS WINDOW        |
| 04.    | FGW     | 4300           | 3150                | 0    | 01  | WOODEN FRAMED GLASS WINDOW            |
| 05.    | RW      | 1500           | 2105                | 465  | 03  | WOODEN 2 FRAMED RABSEY WINDOW         |
| 06.    | FGW+SGD | 4300           | 3150                | 0    | 01  | WOODEN 3 FRAMED GLASS WINDOW AND DOOR |

# **OWNER SIGNATURE**

**DESIGNED BY:** 

ANIZ PRADHAN
BA-126(P)
CHIEF ARCHITECT
GREEN DESIGN STUDIO

**DRAWING TITLE:** 

CURTAIN LOGO

DATE: JULY 2020

**SCALE: 1:100** 

DRAWING : ARCHITECTURAL

SHEET NO: AR/25

REVISION SUFFIX NORTH

- ALL DIMENSIONS ARE IN METERS (FEETS)
   UNLESS SPECIFIED OTHERWISE.
- ALL DIMENSIONS MEASURE UNFINISHED SURFACES UNLESS SPECIFIED OTHERWISE
- ALL DIMENSIONS ARE TO BE READ AND NOT SCALE OFF.
- ANY DISCREPANCY IN DRAWING IS TO BE BROUGHT TO THE IMMEDIATE NOTICE OF THE ARCHITECT AND THE ENGINEER.

# **REMARKS**

| OWNER SIGNATURE                      |       |  |  |  |  |
|--------------------------------------|-------|--|--|--|--|
|                                      |       |  |  |  |  |
|                                      |       |  |  |  |  |
| DESIGNED BY:                         |       |  |  |  |  |
| ANIZ PRADHAN                         |       |  |  |  |  |
| BA-126(P)                            |       |  |  |  |  |
| CHIEF ARCHITECT                      |       |  |  |  |  |
| GREEN DESIGN STUDIO                  |       |  |  |  |  |
| DRAWING TITLE:                       |       |  |  |  |  |
| SCHEDULE OF FINISHES                 |       |  |  |  |  |
|                                      |       |  |  |  |  |
| DATE: JULY 2020                      |       |  |  |  |  |
| SCALE: 1:100                         |       |  |  |  |  |
| DRAWING : ARCHITECTURAL              |       |  |  |  |  |
| SHEET NO: AR/26                      |       |  |  |  |  |
| REVISION SUFFIX                      | NORTH |  |  |  |  |
|                                      |       |  |  |  |  |
| GENERAL NOTE:                        |       |  |  |  |  |
| ALL DIMENSIONS ARE IN METERS (FEETS) |       |  |  |  |  |

- ALL DIMENSIONS ARE IN METERS (FEETS) UNLESS SPECIFIED OTHERWISE.
- ALL DIMENSIONS MEASURE UNFINISHED SURFACES UNLESS SPECIFIED OTHERWISE.
- ALL DIMENSIONS ARE TO BE READ AND NOT SCALE OFF.
- ANY DISCREPANCY IN DRAWING IS TO BE BROUGHT TO THE IMMEDIATE NOTICE OF THE ARCHITECT AND THE ENGINEER.