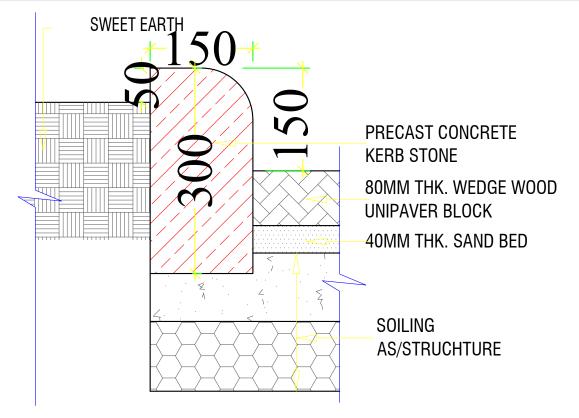

KERB STONE DETAIL AROUND GREEN AREA

600

**SCALE 1:50** 

POLYSULPHIDE SEALENT

200MM VACCUM

50MM P.C.C.

AS/STRUCHTURE

230MM THK. BRICK WORK

FEUL PIPES

SAND FILLING

75MM P.C.C.

DEWATERED R.C.C.

SHALITEX BITUMENUS

TYPICAL DETAIL `C' SCALE 1:50

500

KERB STONE DETAIL AROUND (D) AREA

TYPICAL DETAIL `D' SCALE 1:50