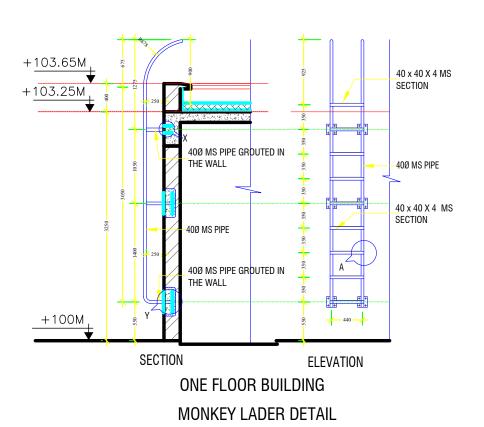

# **DRAWING TITLE:**

**MONKEY LADER** 

DATE: JULY 2020

**SCALE: 1:100** 

DRAWING : ARCHITECTURAL

SHEET NO: AR/13

REVISION SUFFIX NORTH

- ALL DIMENSIONS ARE IN METERS (FEETS)
   UNLESS SPECIFIED OTHERWISE.
- ALL DIMENSIONS MEASURE UNFINISHED SURFACES UNLESS SPECIFIED OTHERWISE.
- ALL DIMENSIONS ARE TO BE READ AND NOT SCALE OFF.

  AND DISCREPANCY IN PRAMINE IS TO BE
- ANY DISCREPANCY IN DRAWING IS TO BE BROUGHT TO THE IMMEDIATE NOTICE OF THE ARCHITECT AND THE ENGINEER.