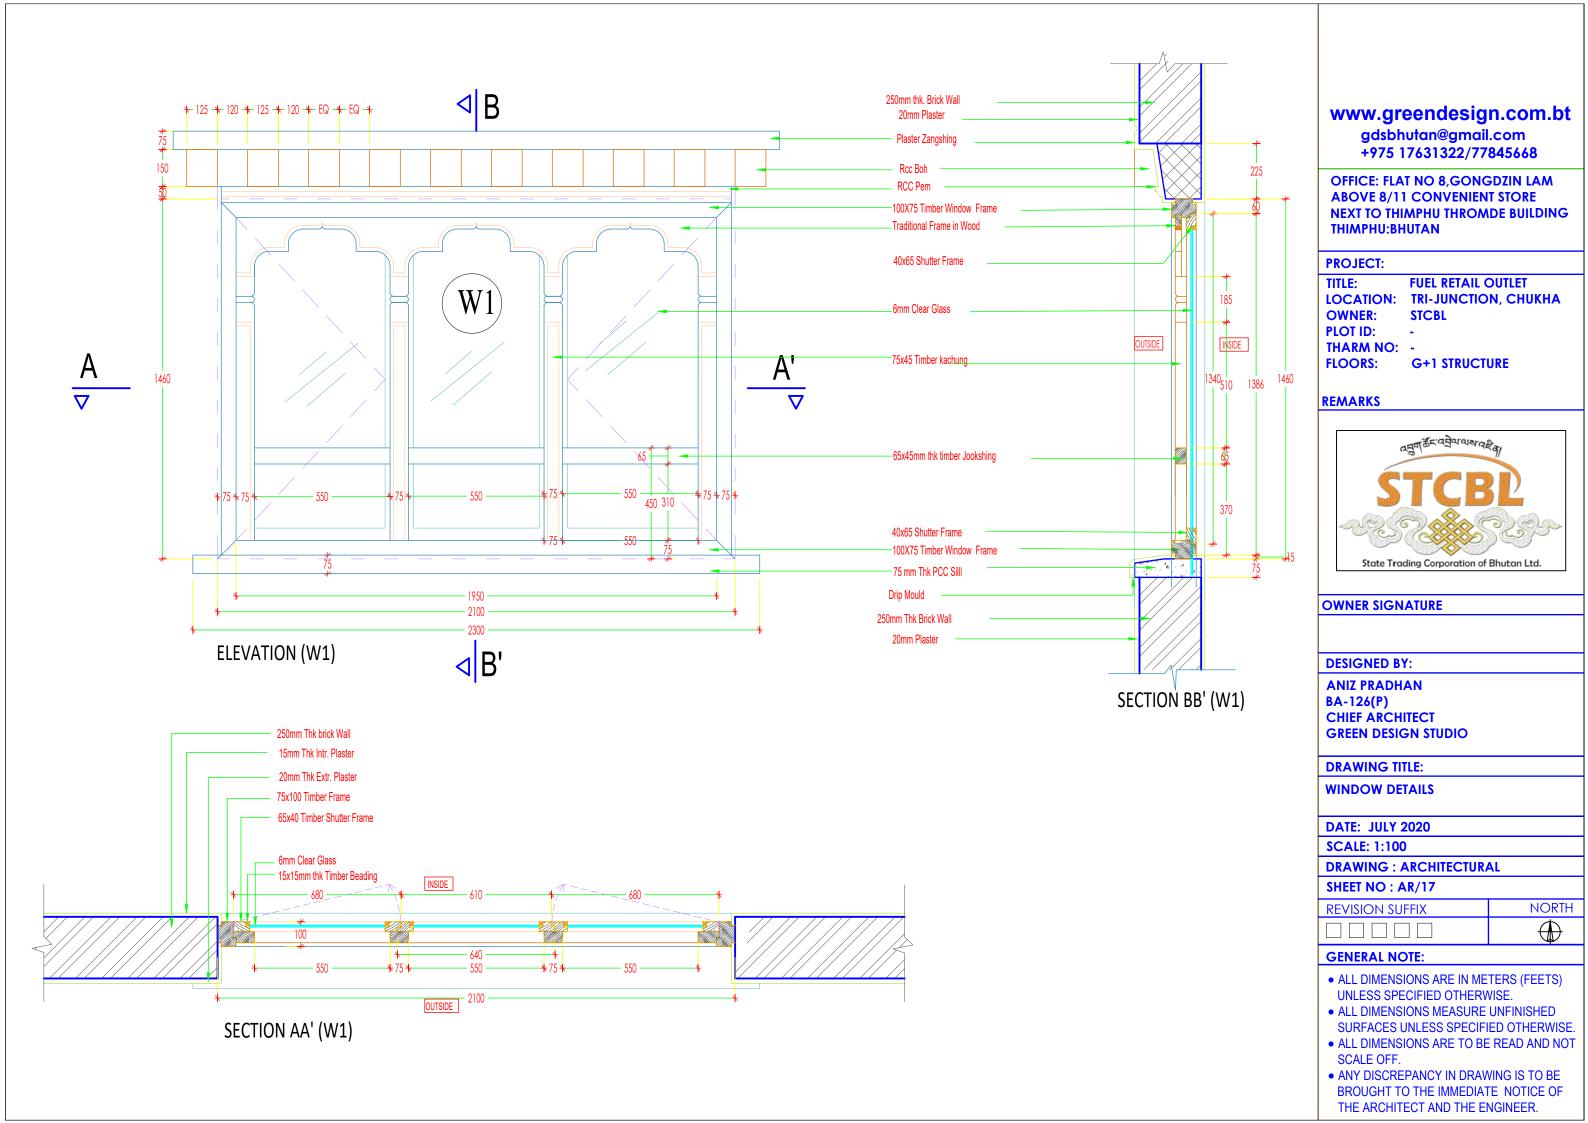

# WINDOW SCHEDULE

| SL NO. | ITEM    | DIMEN<br>WIDTH | SIONS(MM)<br>HEIGHT | SILL | NO. | REMARKS                               |
|--------|---------|----------------|---------------------|------|-----|---------------------------------------|
| 01.    | WI      | 2100           | 1460                | 600  | 01  | WOODEN 3 FRAMED GLASS WINDOW          |
| 02.    | W2      | 1500           | 1460                | 600  | 02  | WOODEN 2 FRAMED GLASS WINDOW          |
| 03.    | W3      | 750            | 1100                | 1000 | 02  | WOODEN I LOUVERED GLASS WINDOW        |
| 04.    | FGW     | 4300           | 3150                | 0    | 01  | WOODEN FRAMED GLASS WINDOW            |
| 05.    | RW      | 1500           | 2105                | 465  | 03  | WOODEN 2 FRAMED RABSEY WINDOW         |
| 06.    | FGW+SGD | 4300           | 3150                | 0    | 01  | WOODEN 3 FRAMED GLASS WINDOW AND DOOR |