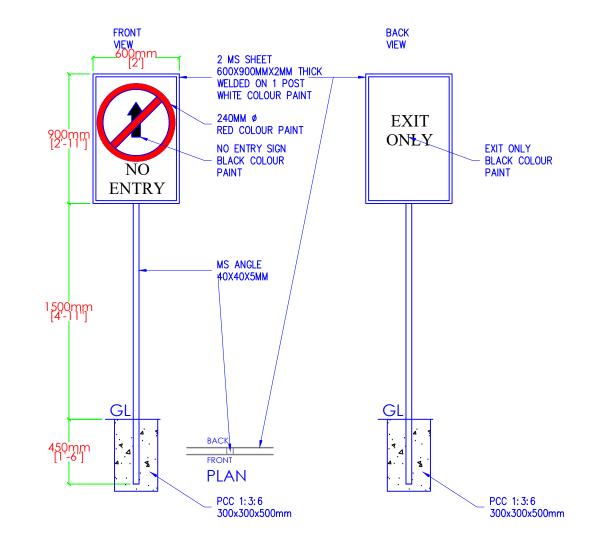

# **DRAWING TITLE:**

SIGN POST AND SIGNAGES

**DATE: JULY 2020** 

**SCALE: 1:100** 

DRAWING : ARCHITECTURAL

SHEET NO: AR/30

REVISION SUFFIX NORTH

- ALL DIMENSIONS ARE IN METERS (FEETS)
  UNLESS SPECIFIED OTHERWISE.
- ALL DIMENSIONS MEASURE UNFINISHED SURFACES UNLESS SPECIFIED OTHERWISE.
- ALL DIMENSIONS ARE TO BE READ AND NOT SCALE OFF.

   AND RESERVED AND ADDRESS OF THE PROPERTY OF THE PRO
- ANY DISCREPANCY IN DRAWING IS TO BE BROUGHT TO THE IMMEDIATE NOTICE OF THE ARCHITECT AND THE ENGINEER.

STRUCTURAL DRAWINGS FOR PROPOSED FUEL RETAIL OUTLET, G+1 STORIED SALES BUILDING AND OTHER STRUCTURES.