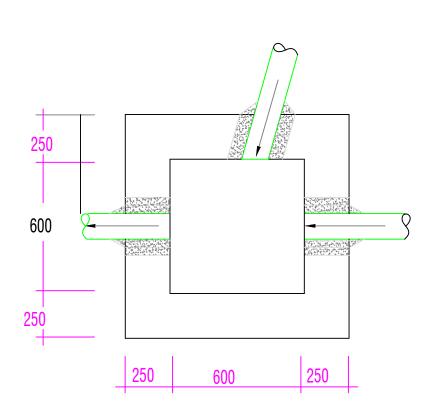

#### 600x600 I.C DETAILS (FOR DEPTHS UP TO 1200 DEPTH) SECTION A-A

TYPICAL CONN. DETAIL (FOR 600x600mm CABLE CHAMBE

#### **OWNER SIGNATURE DESIGNED BY: SUGAN PRADHAN** (GENERAL MANAGER, PETROLEUM **DIVISION) CIVIL ENGINEER** STCBL, THIMPHU **DRAWING TITLE: STRUCTURAL DRAWING CABLE CHAMBER** DATE: JULY 2020 **SCALE: NTS DRAWING** SHEET NO: ST/24 NORTH **REVISION SUFFIX**