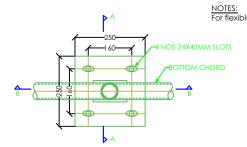

#### **SCHEDULE OF TRUSS MEMBERS**

| MEMBER           | SIZE                                      |  |
|------------------|-------------------------------------------|--|
| Bottom Chord/Tie | 60.3mm OD, 3.65mm thick, 5.10Kg/m         |  |
| Rafter           | 60.3mm OD, 3.65mm thick, 5.10Kg/m         |  |
| Post             | 42.4mm OD, 3.25mm thick, 3.15Kg/m         |  |
| Strut            | 42.4mm OD, 3.25mm thick, 3.15Kg/m         |  |
| Purlin           | 42.4mm OD, 3.25mm thick, 3.15Kg/m @900c/c |  |