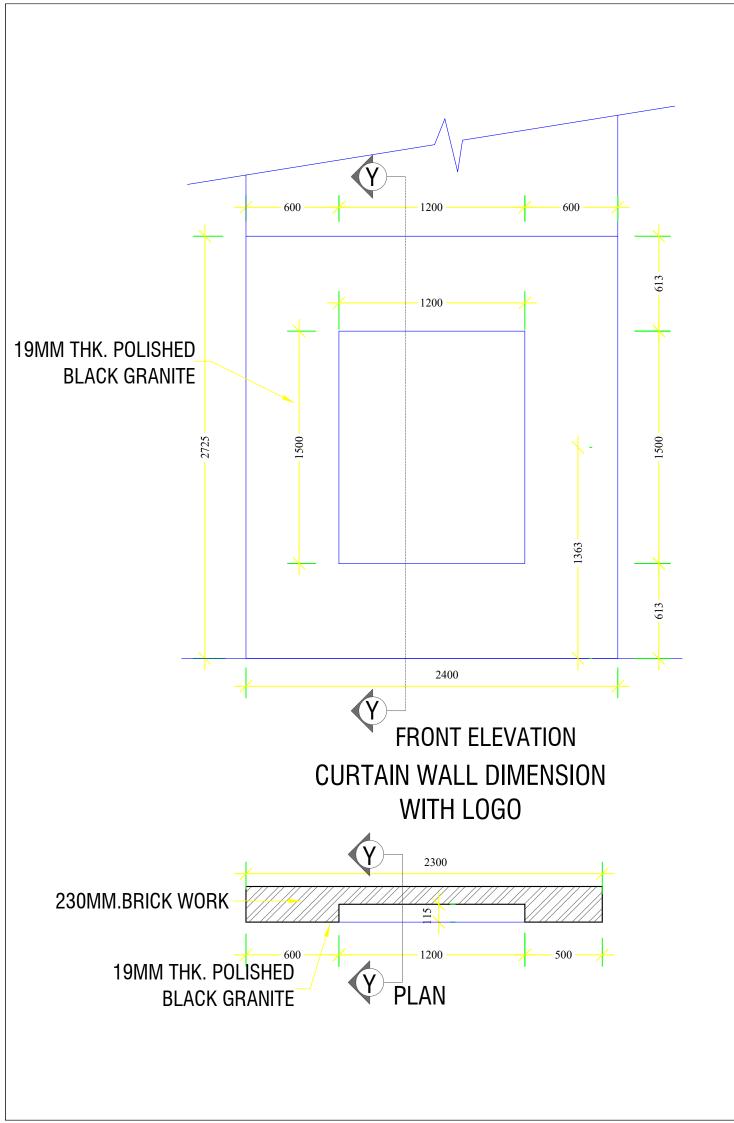

# **OWNER SIGNATURE**

**DESIGNED BY:** 

ANIZ PRADHAN
BA-126(P)
CHIEF ARCHITECT
GREEN DESIGN STUDIO

**DRAWING TITLE:** 

CURTAIN LOGO

DATE: JULY 2020

**SCALE: 1:100** 

DRAWING : ARCHITECTURAL

SHEET NO: AR/25

REVISION SUFFIX NORTH

- ALL DIMENSIONS ARE IN METERS (FEETS)
   UNLESS SPECIFIED OTHERWISE.
- ALL DIMENSIONS MEASURE UNFINISHED SURFACES UNLESS SPECIFIED OTHERWISE
- ALL DIMENSIONS ARE TO BE READ AND NOT SCALE OFF.
- ANY DISCREPANCY IN DRAWING IS TO BE BROUGHT TO THE IMMEDIATE NOTICE OF THE ARCHITECT AND THE ENGINEER.